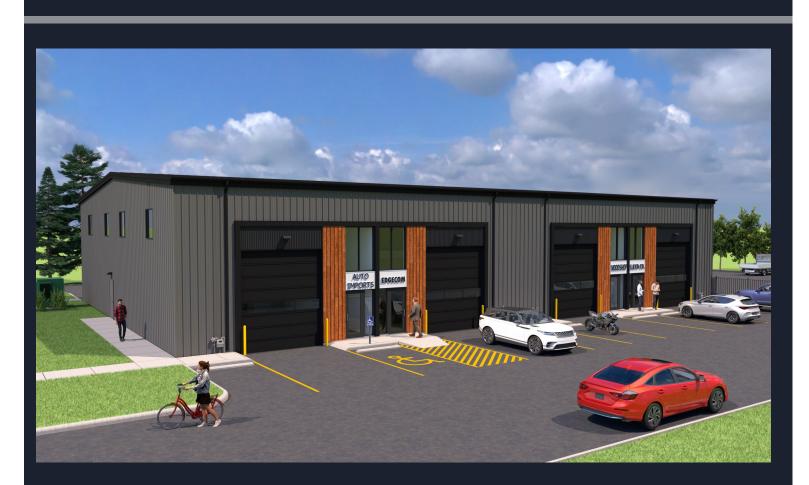

# \_\_\_\_\_

1313 30 St. N, Lethbridge

www.conceptip.ca

Take your dreams of a space for hobbies, vehicles or even business to the next level with our Eight-Bay Personal Warehouse at Broadcast Business Park. With full customization options available, you can create that ideal spot where friends gather, cars get worked on and projects come together! With each bay containing a multi-purpose room plus an expansive open warehouse area - the possibilities are limitless when you have personalized space of this magnitude

## **PROPERTY DETAILS**

- Steel frame Construction
- High Ceilings
- Option to add Mezzanine
- Gate-Secured Yard Space
- Mixture of Uses (Storage or Running a Business)
- High Overhead Doors (with Remote Control)
- For Sale or For Lease
- Condominiumized, all exterior maintenance taken care of.