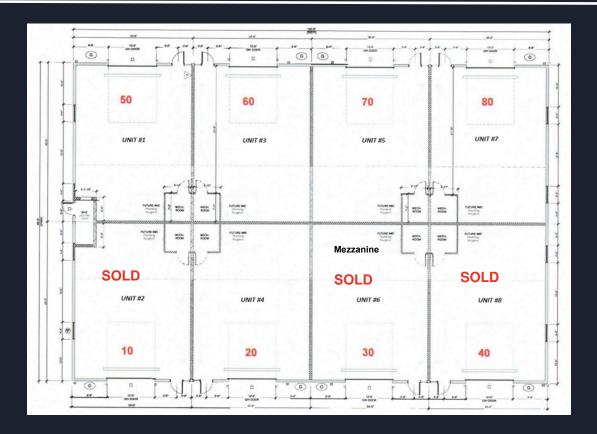

### UNITS PLAN

#### PRICE LIST

| Unit | Dimensions | Price         |                     |
|------|------------|---------------|---------------------|
| 10   | SOLD       |               |                     |
| 20   | 1200 SQFT  | \$ 319,900.00 |                     |
| 30   | SOLD       |               | Mezzanine           |
| 40   | SOLD       |               | End Unit            |
| 50   | 1200 SQFT  | \$ 329,900.00 | Visible From Street |
| 60   | 1200 SQFT  | \$ 319,900.00 |                     |
| 70   | 1200 SQFT  | \$ 299,900.00 |                     |
| 80   | 1200 SQFT  | \$ 319,900.00 | End unit            |