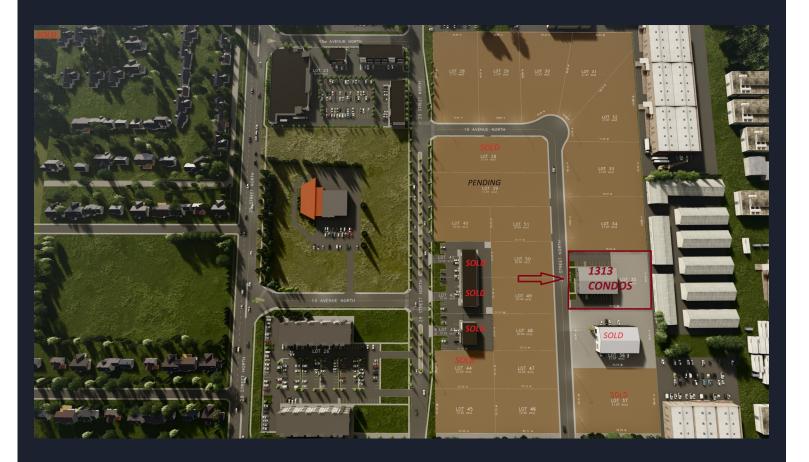

# \_\_\_\_\_

1313 30 St. N, Lethbridge

www.conceptip.ca

Take your dreams of a space for hobbies, vehicles or even business to the next level with our Eight-Bay Personal Warehouse at Broadcast Business Park. With full customization options available, you can create that ideal spot where friends gather, cars get worked on and projects come together! With each bay containing a multi-purpose room plus an expansive open warehouse area - the possibilities are limitless when you have personalized space of this magnitude