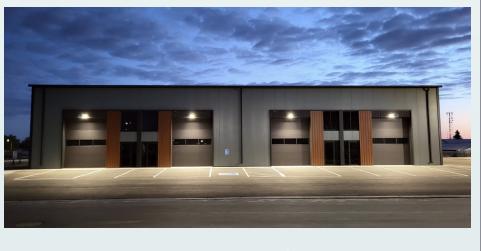

# \_\_\_\_\_

1313 30 St. N, Lethbridge

www.conceptip.ca

Take your dreams of a space for hobbies, vehicles or even business to the next level with our Eight-Bay Personal Warehouse at Broadcast Business Park. With full customization options available, you can create that ideal spot where friends gather, cars get worked on and projects come together! With each bay containing a multi-purpose room plus an expansive open warehouse area - the possibilities are limitless when you have personalized space of this magnitude

## **PROPERTY DETAILS**

- Steel frame Construction
- High Ceilings
- Option to add Mezzanine
- Gate-Secured Yard Space
- Mixture of Uses (Storage or Running a Business)
- High Overhead Doors (with Remote Control)
- For Sale or For Lease
- Condominiumized, all exterior maintenance taken care of.