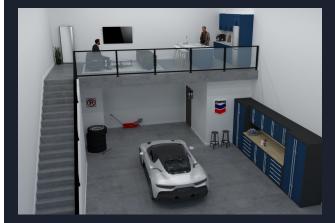

# \_\_\_\_\_

1313 30 St. N, Lethbridge

www.conceptip.ca

Take your dreams of a space for hobbies, vehicles or even business to the next level with our Eight-Bay Personal Warehouse at Broadcast Business Park. With full customization options available, you can create that ideal spot where friends gather, cars get worked on and projects come together! With each bay containing a multi-purpose room plus an expansive open warehouse area - the possibilities are limitless when you have personalized space of this magnitude

## **PROPERTY DETAILS**

- Steel frame Construction
- High Ceilings
- Option to add Mezzanine
- Gate-Secured Yard Space
- Mixture of Uses (Storage or Running a Business)
- High Overhead Doors (with Remote Control)
- For Sale or For Lease
- Condominiumized, all exterior maintenance taken care of.