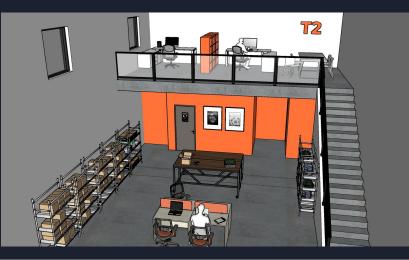

# \_\_\_\_\_

1313 30 St. N, Lethbridge

www.conceptip.ca

Take your dreams of a space for hobbies, vehicles or even business to the next level with our Eight-Bay Personal Warehouse at Broadcast Business Park. With full customization options available, you can create that ideal spot where friends gather, cars get worked on and projects come together! With each bay containing a multi-purpose room plus an expansive open warehouse area - the possibilities are limitless when you have personalized space of this magnitude

## **PROPERTY DETAILS**

- Steel frame Construction
- High Ceilings
- Option to add Mezzanine
- Gate-Secured Yard Space
- Mixture of Uses (Storage or Running a Business)
- High Overhead Doors (with Remote Control)
- For Sale or For Lease
- Condominiumized, all exterior maintenance taken care of.