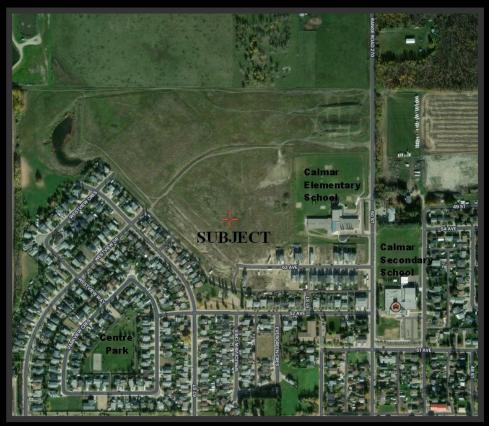

## DEVELOPMENT LAND FOR SALE \$1,490,000

14 ACRES
R3 ZONING
SERVICES AT LOT LINE

DETAILED DISCLOSURE PACKAGE AVAILABLE

Over 14 acres prime residential and multifamily development land in the town of Calmar, Alberta. Significant subdivision planning work has already been done and is available to purchaser. Subdivision application approved for single family and multifamily development and the Town supports more residential development. Services available at property line.