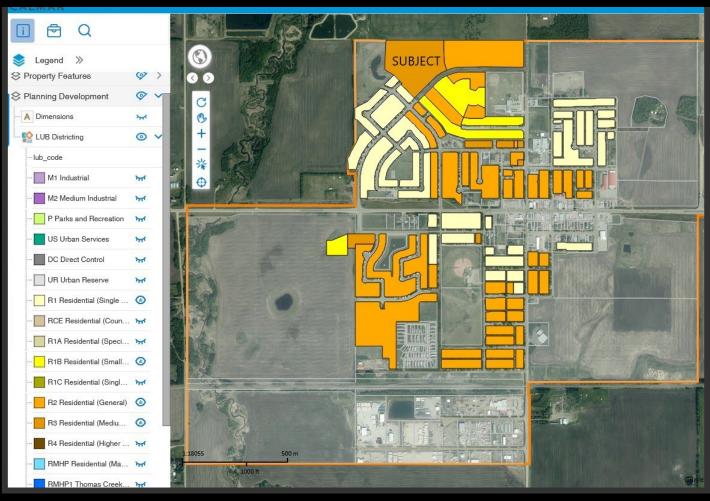

## DEVELOPMENT LAND FOR SALE \$1,490,000

14 ACRES
R3 ZONING
SERVICES AT LOT LINE

DETAILED DISCLOSURE PACKAGE AVAILABLE

Over 14 acres prime residential and multifamily development land in the town of Calmar, Alberta. Significant subdivision planning work has already been done and is available to purchaser. Subdivision application approved for single family and multifamily development and the Town supports more residential development. Services available at property line.