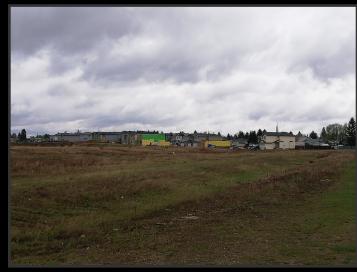

## DEVELOPMENT LAND FOR SALE \$1,490,000

14 ACRES
R3 ZONING
SERVICES AT LOT LINE

DETAILED DISCLOSURE PACKAGE AVAILABLE

Over 14 acres prime residential and multifamily development land in the town of Calmar, Alberta. Significant subdivision planning work has already been done and is available to purchaser. Subdivision application approved for single family and multifamily development and the Town supports more residential development. Services available at property line.