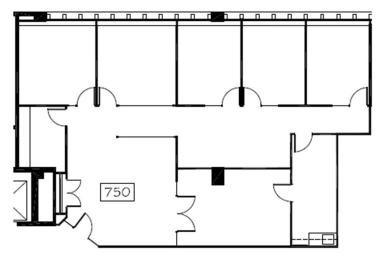

# BRADIE BUILDING: Suite 750, 2,469 sf

- ✓ Move-in ready
- ✓ Recently renovated
- ✓ Elevator lobby exposure
- ✓ Reception
- ✓ Boardroom
- ✓ 5 exterior offices
- ✓ Kitchen
- √ IT/storage area
- ✓ LED lights