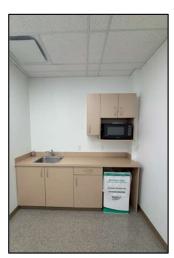

# BRADIE BUILDING: Suite 500, 2,400 sf

- ✓ Move-in ready
- ✓ Renovated elevator lobby/corridor
- ✓ Elevator lobby exposure
- Reception
- ✓ Meeting room
- ✓ Boardroom or workstation area
- ✓ 3 small offices + 3 phone rooms
- ✓ Kitchenette
- √ IT/storage area/Cat 6 cabling

# BRADIE BUILDING: Suite 510, 3,319 sf

- ✓ Move-in ready
- Renovated elevator lobby/corridor
- ✓ Elevator lobby exposure
- ✓ Small reception area
- ✓ Large open area for workstations
  - 2 interior offices
  - Large kitchen

# BRADIE BUILDING: Suite 660, 2,291 sf

- ✓ Move-in ready
- ✓ Renovated elevator lobby/corridor
- ✓ Elevator lobby exposure
- ✓ Reception
- ✓ Meeting room
- ✓ Open area with 14 workstations
- ✓ 3 interior offices
- ✓ Kitchen

# BRADIE BUILDING: Suite 750, 2,469 sf

- ✓ Move-in ready
- ✓ Recently renovated
- ✓ Elevator lobby exposure
- ✓ Reception
- ✓ Boardroom
- ✓ 5 exterior offices
- ✓ Kitchen
- √ IT/storage area
- ✓ LED lights

# BRADIE BUILDING: Suite 1000, 7,110 sf

- ✓ Full floor opportunity
- ✓ Reception
- ✓ Boardroom
- √ 17 exterior offices
- ✓ Kitchen
- √ File/Storage area
- ✓ Lights are being upgraded to LED

# BRADIE BUILDING: Suite 1200, 1,330 sf

- ✓ Elevator lobby exposure
- ✓ Renovated 12<sup>th</sup> floor corridor
- ✓ Reception
- √ 3 exterior offices
- ✓ Meeting room/office
- ✓ Kitchen