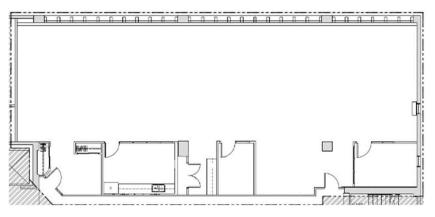

# BRADIE BUILDING: Suite 510, 3,319 sf

- ✓ Move-in ready
- Renovated elevator lobby/corridor
- ✓ Elevator lobby exposure
- ✓ Small reception area
- ✓ Large open area for workstations
  - 2 interior offices
  - Large kitchen