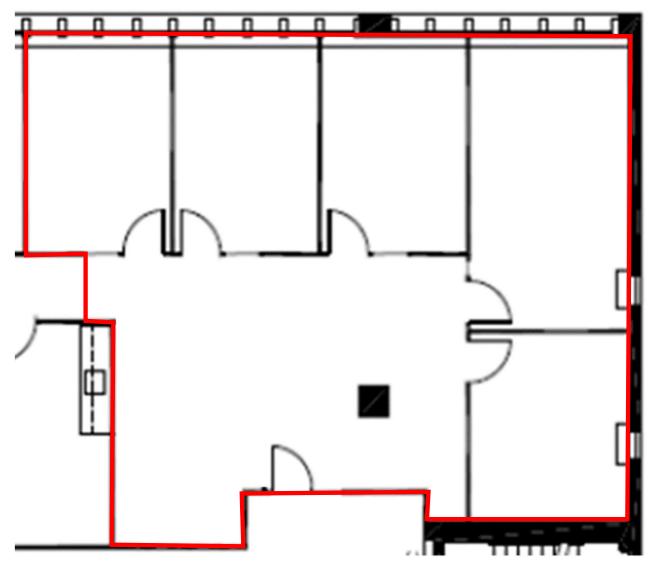

# BRADIE BUILDING: Suite 500, 2,400 sf

- ✓ Move-in ready
- ✓ Renovated elevator lobby/corridor
- ✓ Elevator lobby exposure
- Reception
- ✓ Meeting room
- ✓ Boardroom or workstation area
- ✓ 3 small offices + 3 phone rooms
- ✓ Kitchenette
- √ IT/storage area/Cat 6 cabling