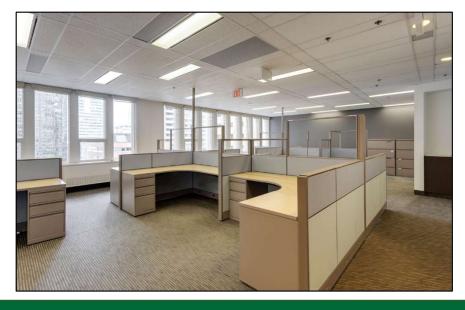

# BRADIE BUILDING: Suite 660, 2,291 sf

- ✓ Move-in ready
- ✓ Renovated elevator lobby/corridor
- ✓ Elevator lobby exposure
- ✓ Reception
- ✓ Meeting room
- ✓ Open area with 14 workstations
- ✓ 3 interior offices
- ✓ Kitchen