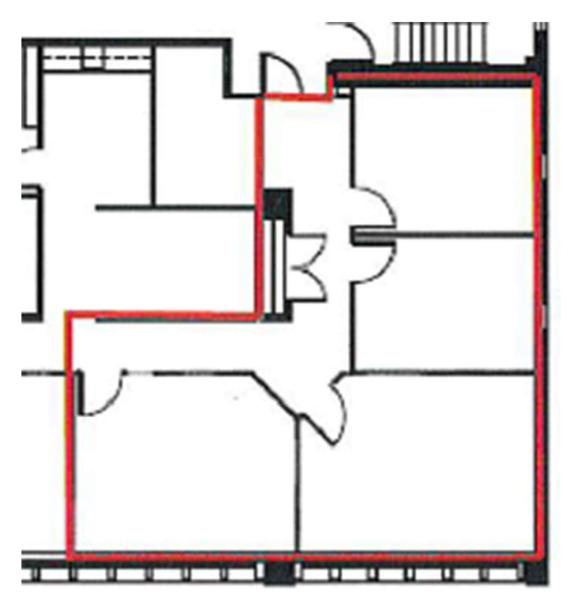

# BRADIE BUILDING: Suite 750, 2,469 sf

- ✓ Move-in ready
- ✓ Recently renovated
- ✓ Elevator lobby exposure
- ✓ Reception
- ✓ Boardroom
- ✓ 5 exterior offices
- ✓ Kitchen
- √ IT/storage area
- ✓ LED lights