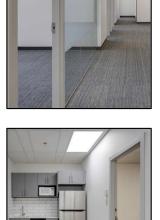

orkstations
- ✓ 3 interior offices
- ✓ Kitchen









# BRADIE BUILDING: Suite 700B, 1,791 sf



- ✓ Renovated elevator lobby/corridor
- ✓ Chalk-lined. Landlord will demise
- √ 4 exterior offices
- ✓ Please contact for additional information



# BRADIE BUILDING: Suite 750, 2,469 sf



- ✓ Move-in ready
- ✓ Recently renovated
- ✓ Elevator lobby exposure
- ✓ Reception
- ✓ Boardroom
- ✓ 5 exterior offices
- ✓ Kitchen
- √ IT/storage area
- ✓ LED lights









#### BRADIE BUILDING: Suites 810, 820 & 830



- **✓ Turnkey Opportunities**
- ✓ Suite 810: 1,825 sf \*
- ✓ Suite 820: 1,950 sf \*
- ✓ Suite 830: 1,840 sf
- ✓ Renovated elevator lobby & corridor
- ✓ Landlord will build out to tenant's requirements
- ✓ Contact us for more information
- \* Suites 810 & 820 are contiguous (3,775 sf)





**Preliminary Space Plans** 

**Sample Finishes** 

#### **CONTACT US**

Colin Macdonald
Director of Leasing
(403) 875-7233
<a href="mailto:cmacdonald@estancia.ca">cmacdonald@estancia.ca</a>



Andrew Borle VP Real Estate Services (403) 750-2220 aborle@estancia.ca

#### BRADIE BUILDING: Suite 970, 2,331 sf



- ✓ Chalk-lined. Landlord will demise
- ✓ Renovated elevator lobby/corridor
- √ 5 exterior offices
- √ 1 interior offices
- Please contact for additional information



# BRADIE BUILDING: Suite 1000, 7,110 sf



- ✓ Full floor opportunity
- ✓ Reception
- ✓ Boardroom
- √ 17 exterior offices
- ✓ Kitchen
- √ File/Storage area
- ✓ Lights are being upgraded to LED









# BRADIE BUILDING: Suite 1200, 1,330 sf



- ✓ Elevator lobby exposure
- ✓ Renovated 12<sup>th</sup> floor corridor