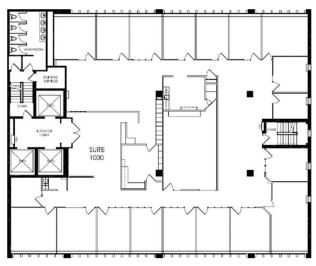

# BRADIE BUILDING: Suite 1000, 7,110 sf

- ✓ Full floor opportunity
- ✓ Reception
- ✓ Boardroom
- √ 17 exterior offices
- ✓ Kitchen
- √ File/Storage area
- ✓ Lights are being upgraded to LED