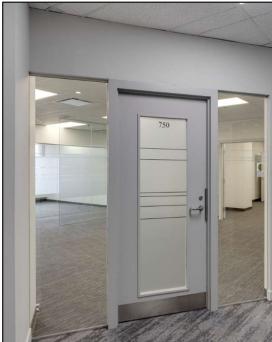

# BRADIE BUILDING: Suite 750, 2,469 sf

- ✓ Move-in ready
- ✓ Recently renovated
- ✓ Elevator lobby exposure
- ✓ Reception
- ✓ Boardroom
- ✓ 5 exterior offices
- ✓ Kitchen
- √ IT/storage area
- ✓ LED lights