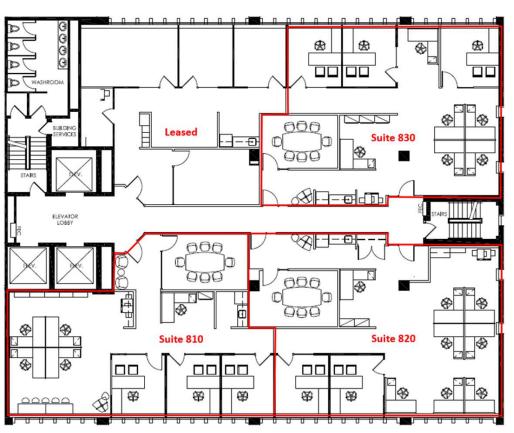

#### BRADIE BUILDING: Suites 810, 820 & 830

- **✓ Turnkey Opportunities**
- ✓ Suite 810: 1,825 sf \*
- ✓ Suite 820: 1,950 sf \*
- ✓ Suite 830: 1,840 sf
- ✓ Renovated elevator lobby & corridor
- ✓ Landlord will build out to tenant's requirements
- ✓ Contact us for more information
- \* Suites 810 & 820 are contiguous (3,775 sf)

**Preliminary Space Plans** 

**Sample Finishes** 