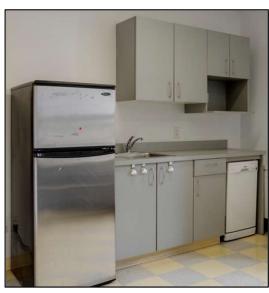

# BRADIE BUILDING: Suite 1200, 1,330 sf

- ✓ Elevator lobby exposure
- ✓ Renovated 12<sup>th</sup> floor corridor
- ✓ Reception
- √ 3 exterior offices
- ✓ Meeting room/office
- ✓ Kitchen