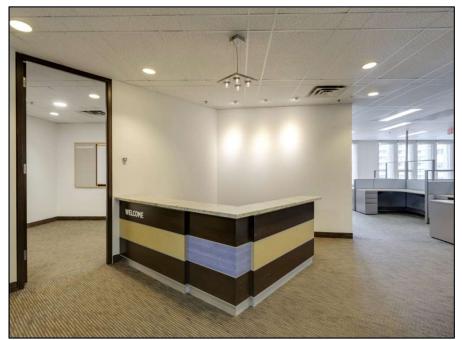

# BRADIE BUILDING: Suite 500, 2,400 sf

- ✓ Move-in ready
- ✓ Renovated elevator lobby/corridor
- ✓ Elevator lobby exposure
- Reception
- ✓ Meeting room
- ✓ Boardroom or workstation area
- ✓ 3 small offices + 3 phone rooms
- ✓ Kitchenette
- √ IT/storage area/Cat 6 cabling