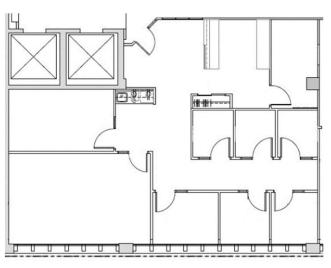

ll Demise   |
| Suite 1000 | 7,110 sf | Immediately | Full Floor Opportunity |
| Suite 1200 | 1,330 SF | Immediately | Move-in Ready          |









#### **CONTACT US**

Colin Macdonald
Director of Leasing
(403) 875-7233
cmacdonald@estancia.ca



Andrew Borle VP Real Estate Services (403) 750-2220 aborle@estancia.ca

# BRADIE BUILDING: Suite 400, 2,635 sf



- ✓ Move-in ready
- ✓ Renovated elevator lobby/corridor
- ✓ Elevator lobby exposure
- ✓ 5 exterior offices
- ✓ Boardroom
- ✓ Kitchen & storage area
- ✓ Cat 6 cabling
- ✓ Shaw fibre









#### BRADIE BUILDING: Suite 470, 1,938 sf



- ✓ Landlord will renovate (Paint, carpet & LED lights)
- ✓ Renovated elevator lobby/corridor
- ✓ Elevator lobby exposure
- ✓ 5 exterior offices
- ✓ Storage



# BRADIE BUILDING: Suite 500, 2,400 sf



- ✓ Move-in ready
- ✓ Renovated elevator lobby/corridor
- ✓ Elevator lobby exposure
- Reception
- ✓ Meeting room
- ✓ Boardroom or workstation area
- ✓ 3 small offices + 3 phone rooms
- ✓ Kitchenette
- √ IT/storage area/Cat 6 cabling









# BRADIE BUILDING: Suite 510, 3,319 sf



- ✓ Move-in ready
- Renovated elevator lobby/corridor
- ✓ Elevator lobby exposure
- ✓ Small reception area
- ✓ Large open area for workstations
  - 2 interior offices
  - Large kitchen







# BRADIE BUILDING: Suite 660, 2,291 sf



- ✓ Move-in ready
- ✓ Renovated elevator lobby/corridor
- ✓ Elevator lobby exposure
- ✓ Reception
- ✓ Meeting room
- ✓ Open area with 14 workstations
- ✓ 3 interior offices
- ✓ Kitchen









# BRADIE BUILDING: Suite 700B, 1,791 sf



- ✓ Renovated elevator lobby/corridor
- ✓ C