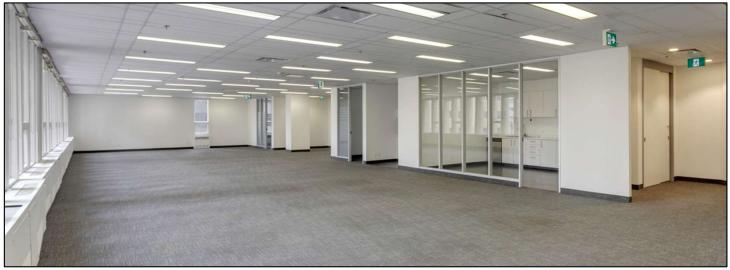

Boardroom
- ✓ Kitchen & storage area
- ✓ Cat 6 cabling
- ✓ Shaw fibre









#### BRADIE BUILDING: Suite 470, 1,938 sf



- ✓ Landlord will renovate (Paint, carpet & LED lights)
- ✓ Renovated elevator lobby/corridor
- ✓ Elevator lobby exposure
- ✓ 5 exterior offices
- ✓ Storage



# BRADIE BUILDING: Suite 500, 2,400 sf



- ✓ Move-in ready
- ✓ Renovated elevator lobby/corridor
- ✓ Elevator lobby exposure
- Reception
- ✓ Meeting room
- ✓ Boardroom or workstation area
- ✓ 3 small offices + 3 phone rooms
- ✓ Kitchenette
- √ IT/storage area/Cat 6 cabling









# BRADIE BUILDING: Suite 510, 3,319 sf



- ✓ Move-in ready
- Renovated elevator lobby/corridor
- ✓ Elevator lobby exposure
- ✓ Small reception area
- ✓ Large open area for workstations
  - 2 interior offices
  - Large kitchen







# BRADIE BUILDING: Suite 660, 2,291 sf



- ✓ Move-in ready
- ✓ Renovated elevator lobby/corridor
- ✓ Elevator lobby exposure
- ✓ Reception
- ✓ Meeting room
- ✓ Open area with 14 workstations
- ✓ 3 interior offices
- ✓ Kitchen









# BRADIE BUILDING: Suite 700B, 1,791 sf



- ✓ Renovated elevator lobby/corridor
- ✓ Chalk-lined. Landlord will demise
- √ 4 exterior offices
- ✓ Please contact for additional information



# BRADIE BUILDING: Suite 750, 2,469 sf



- ✓ Move-in ready
- ✓ Recently renovated
- ✓ Elevator lobby exposure
- ✓ Reception
- ✓ Boardroom
- ✓ 5 exterior offices
- ✓ Kitchen
- √ IT/storage area
- ✓ LED lights









#### BRADIE BUILDING: Suites 810, 820 & 830



- **✓ Turnkey Opportunities**
- ✓ Suite 810: 1,825 sf \*
- ✓ Suite 820: 1,950 sf \*
- ✓ Suite 830: 1,840 s