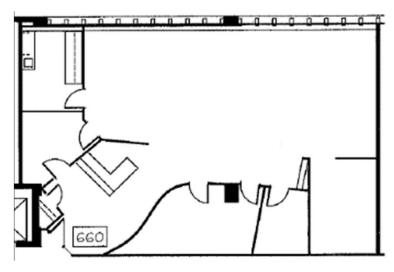

# BRADIE BUILDING: Suite 660, 2,291 sf

- ✓ Move-in ready
- ✓ Renovated elevator lobby/corridor
- ✓ Elevator lobby exposure
- ✓ Reception
- ✓ Meeting room
- ✓ Open area with 14 workstations
- ✓ 3 interior offices
- ✓ Kitchen