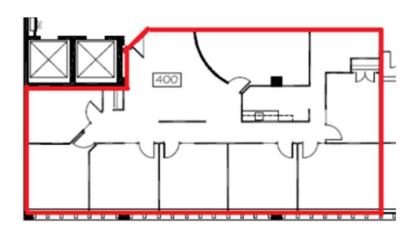

# BRADIE BUILDING: Suite 400, 2,635 sf

- ✓ Move-in ready
- ✓ Renovated elevator lobby/corridor
- ✓ Elevator lobby exposure
- ✓ 5 exterior offices
- ✓ Boardroom
- ✓ Kitchen & storage area
- ✓ Cat 6 cabling
- ✓ Shaw fibre