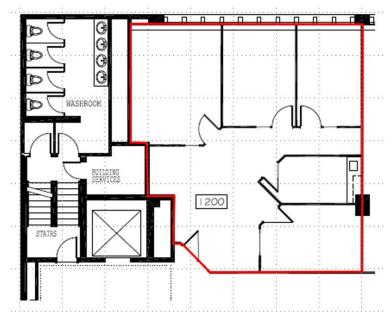

# BRADIE BUILDING: Suite 1200, 1,330 sf

- ✓ Elevator lobby exposure
- ✓ Renovated 12<sup>th</sup> floor corridor
- ✓ Reception
- √ 3 exterior offices
- ✓ Meeting room/office
- ✓ Kitchen