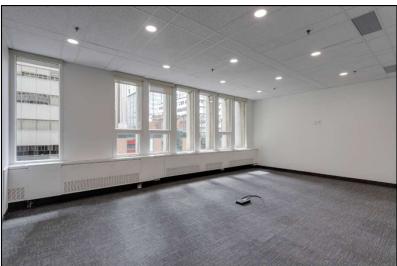

# BRADIE BUILDING: Suite 510, 3,319 sf

- ✓ Move-in ready
- Renovated elevator lobby/corridor
- ✓ Elevator lobby exposure
- ✓ Small reception area
- ✓ Large open area for workstations
  - 2 interior offices
  - Large kitchen