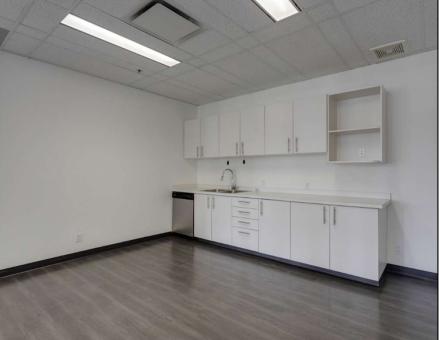

# BRADIE BUILDING: Suite 660, 2,291 sf

- ✓ Move-in ready
- ✓ Renovated elevator lobby/corridor
- ✓ Elevator lobby exposure
- ✓ Reception
- ✓ Meeting room
- ✓ Open area with 14 workstations
- ✓ 3 interior offices
- ✓ Kitchen