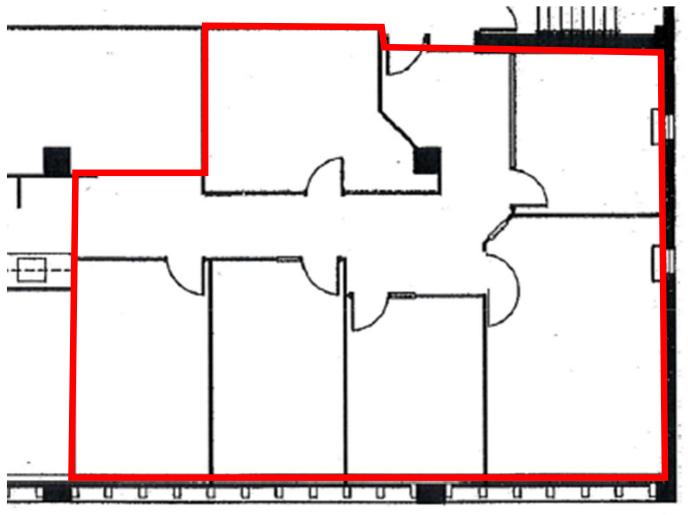

#### BRADIE BUILDING: Suites 810, 820 & 830

- **✓ Turnkey Opportunities**
- ✓ Suite 810: 1,825 sf \*
- ✓ Suite 820: 1,950 sf \*
- ✓ Suite 830: 1,840 sf
- ✓ Renovated elevator lobby & corridor
- ✓ Landlord will build out to tenant's requirements
- ✓ Contact us for more information
- \* Suites 810 & 820 are contiguous (3,775 sf)

**Preliminary Space Plans** 

**Sample Finishes** 