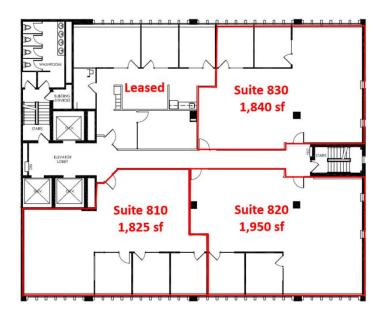

#### BRADIE BUILDING: Suites 810, 820 & 830

- **✓ Turnkey Opportunities**
- ✓ Suite 810: 1,825 sf \*
- ✓ Suite 820: 1,950 sf \*
- ✓ Suite 830: 1,840 sf
- ✓ Renovated elevator lobby & corridor
- ✓ Landlord will build out to tenant's requirements
- ✓ Contact us for more information
- \* Suites 810 & 820 are contiguous (3,775 sf)

**Preliminary Space Plans** 

**Sample Finishes** 