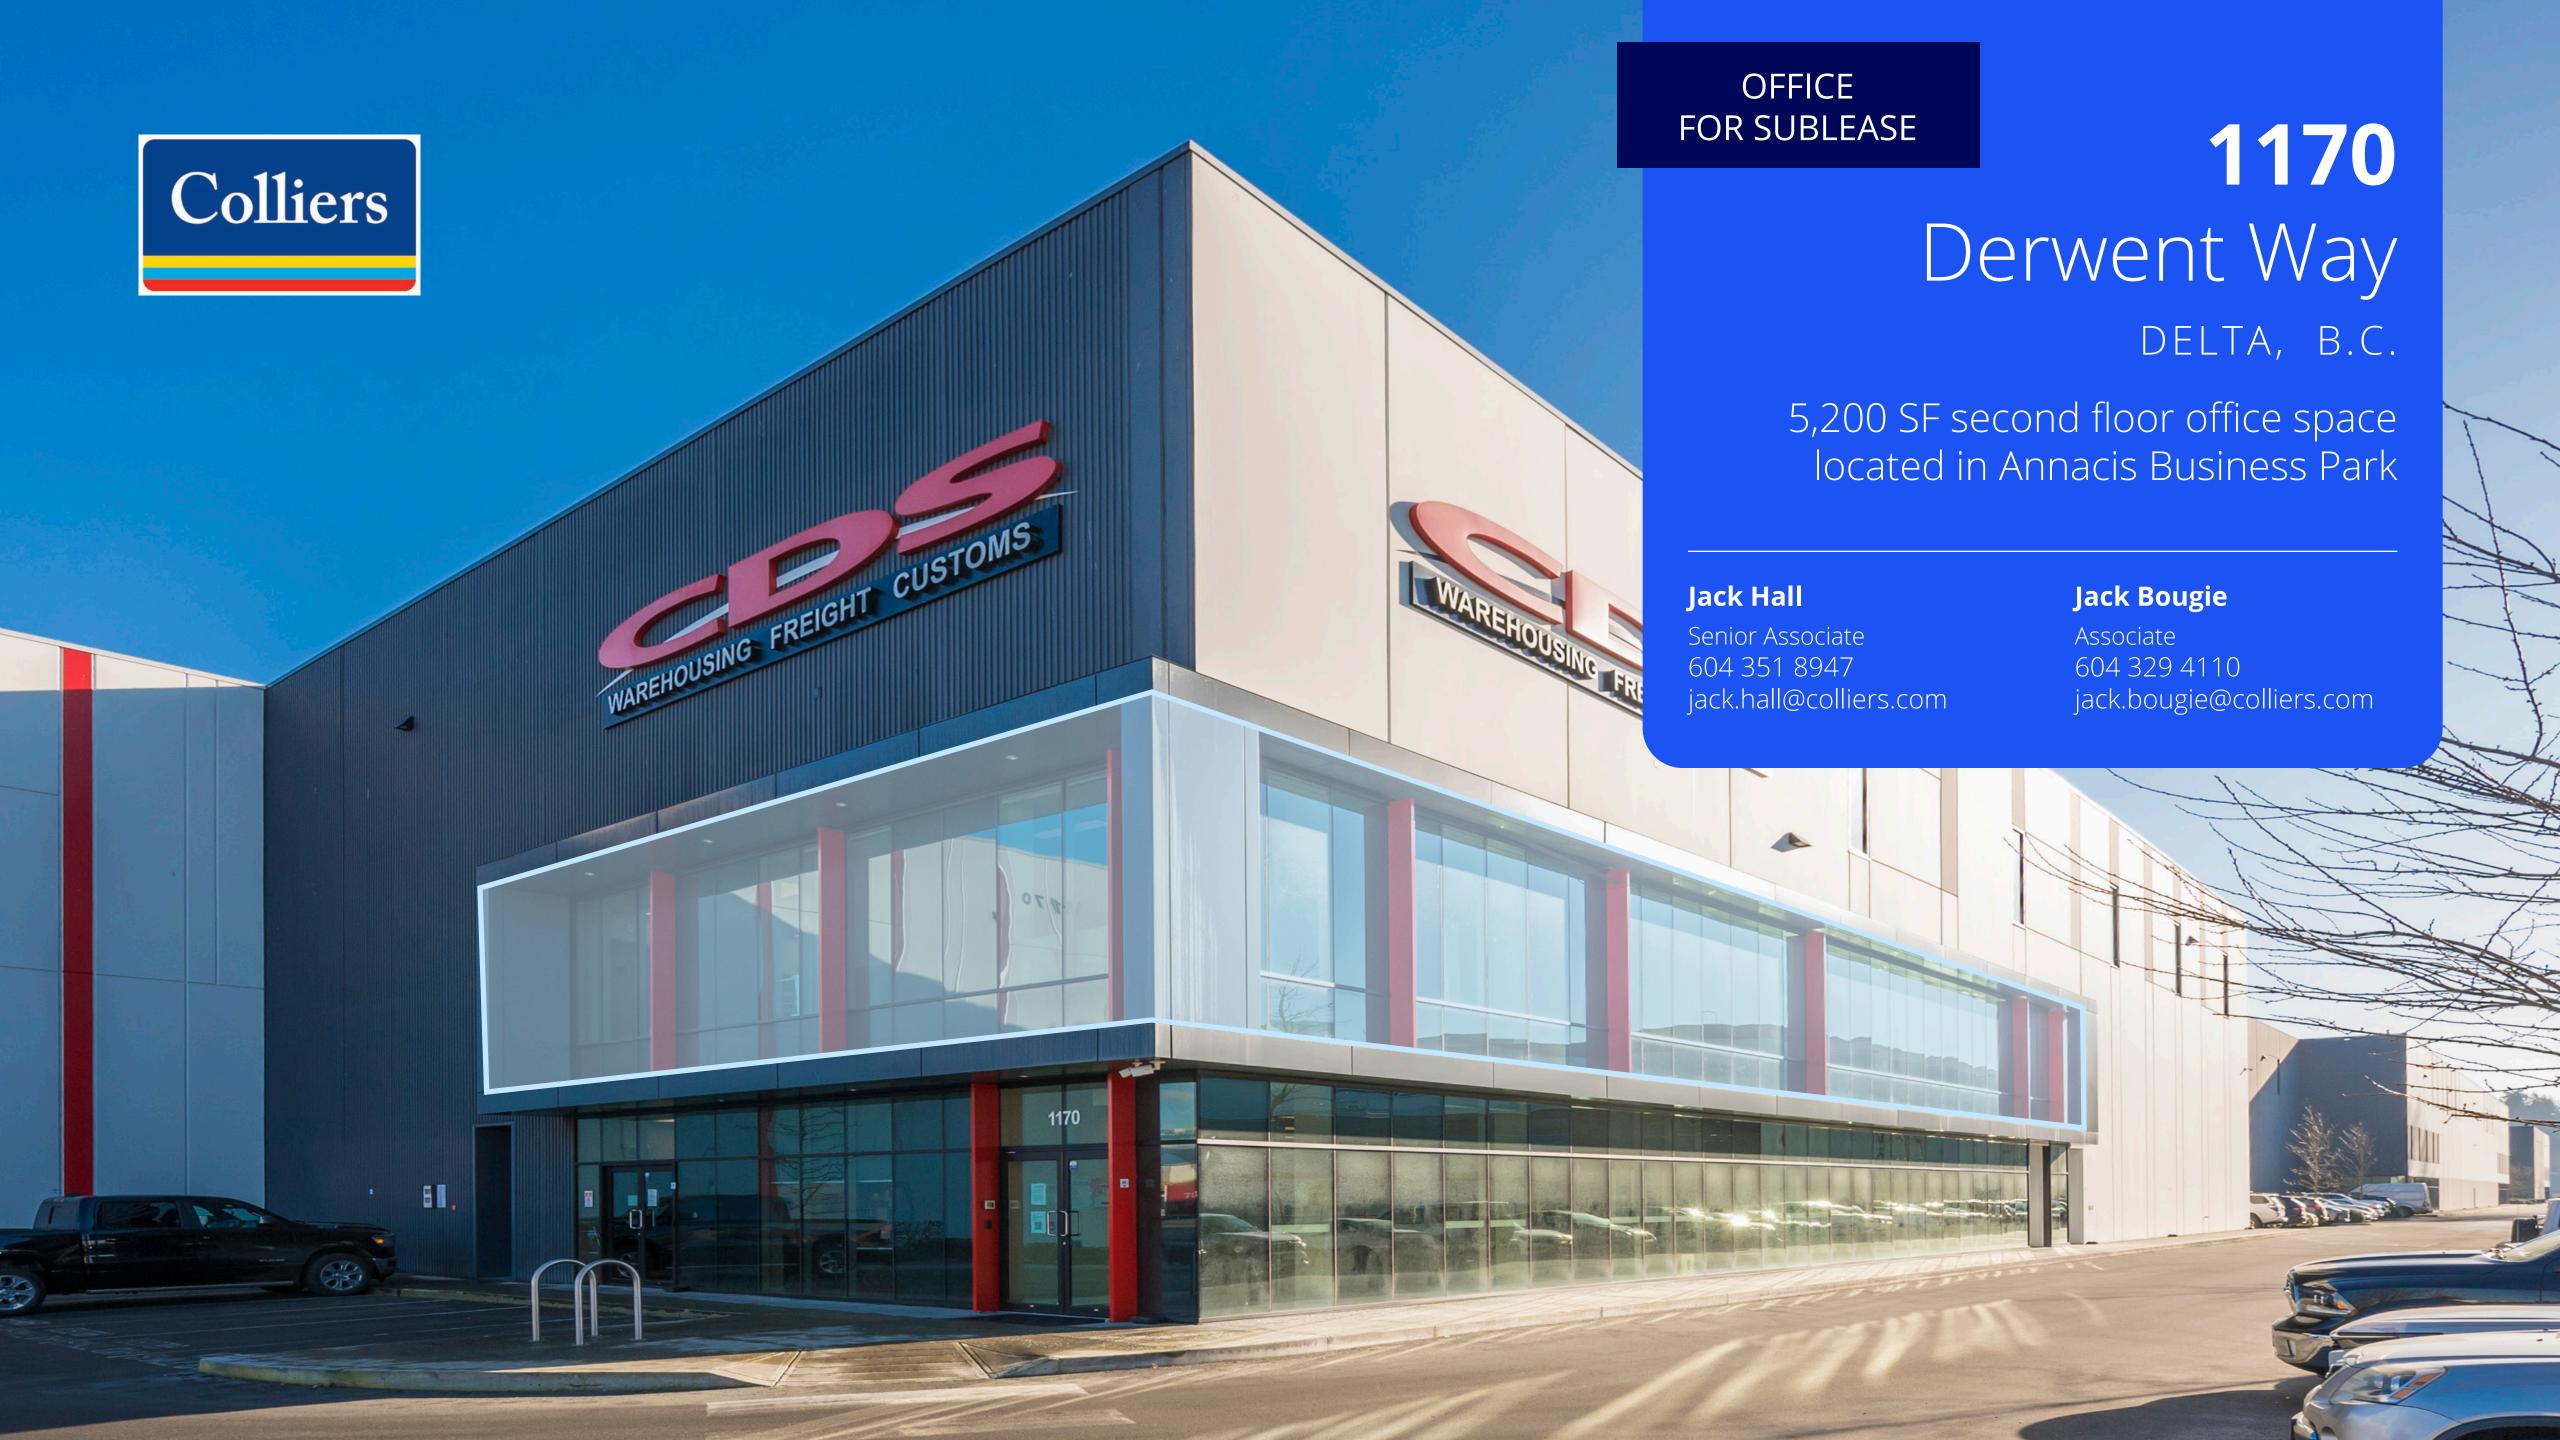

## Property Description

1170 Derwent Way, Delta

Opportunity to sublease modern, turn-key, well-maintained office space in a single-tenant facility, located in the heart of Annacis Business Park.

The property offers unbeatable transport links and connectivity. Highway 91 is less than a 1-minute drive to the east, Highway 17 (the SFPR) is situated directly to the south, and Vancouver International Airport is only 20 minutes away.

| Property                     | 1170 Derwent Way, Delta                                                                                                                                                                                                                                     |
|------------------------------|-------------------------------------------------------------------------------------------------------------------------------------------------------------------------------------------------------------------------------------------------------------|
| Location                     | Located on Annacis Island, on the south side of Derwent Way, east of Humber Place                                                                                                                                                                           |
| Available Area<br>Breakdown* | 5,200 SF second floor office space                                                                                                                                                                                                                          |
| Zoning                       | <b>I2</b> : Medium Impact Industrial zone, allowing for a variety of industrial uses and a range of commercial and service commercial uses                                                                                                                  |
| Features                     | <ul> <li>Reception area</li> <li>Twelve (12) private offices</li> <li>Open workstation areas</li> <li>Boardroom</li> <li>Fully furnished</li> <li>Three (3) washrooms</li> <li>Ample free parking</li> <li>EB bus stop situated outside property</li> </ul> |
| Available                    | Immediate                                                                                                                                                                                                                                                   |
| Sublease Term                | Up to ten (10) years                                                                                                                                                                                                                                        |
| Asking Sublease Rate         | Contact listing agents                                                                                                                                                                                                                                      |
| Additional Rent              | \$6.40/SF, includes utilities (estimated 2025)                                                                                                                                                                                                              |