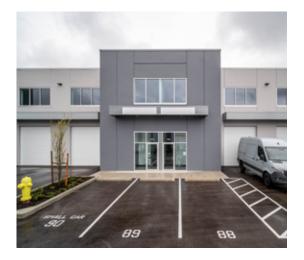

## 1155 - 955 Seaborne Avenue, Port Coquitlam

This office space is located in the Pivotal 2 Industrial Park, a vibrant and bustling commercial hub in the city. The building is a brand new modern commercial property that offers a spacious and functional office space for businesses of different sizes and industries.

## **LOCATION**

The property is located in a prime commercial location that is easily accessible from major roads and highways, including Lougheed Highway and the Trans-Canada Highway. The location provides excellent connectivity to the rest of the city, making it an ideal spot for businesses that need to be close to their customers or suppliers.