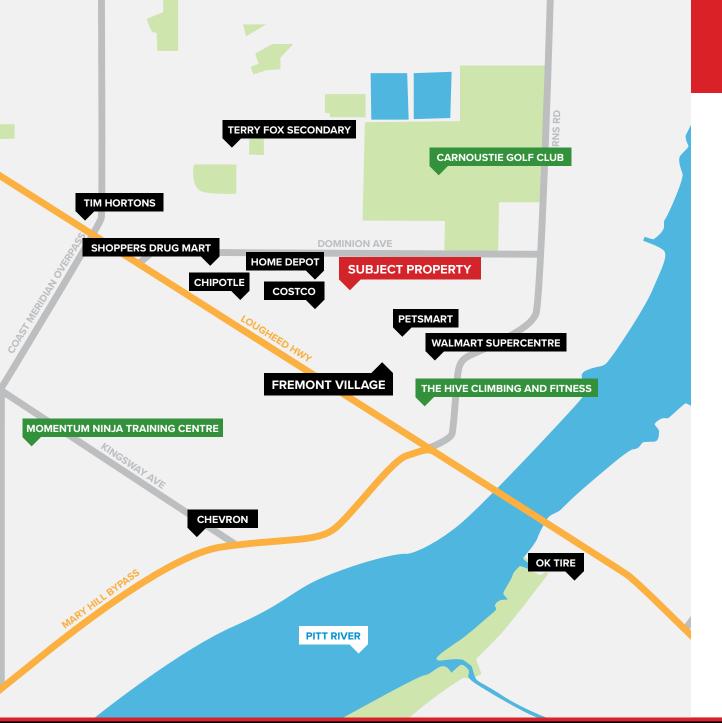

## **LOCATION**

The property is located in a prime commercial location that is easily accessible from major roads and highways, including Lougheed Highway and the Trans-Canada Highway. The location provides excellent connectivity to the rest of the city, making it an ideal spot for businesses that need to be close to their customers or suppliers.