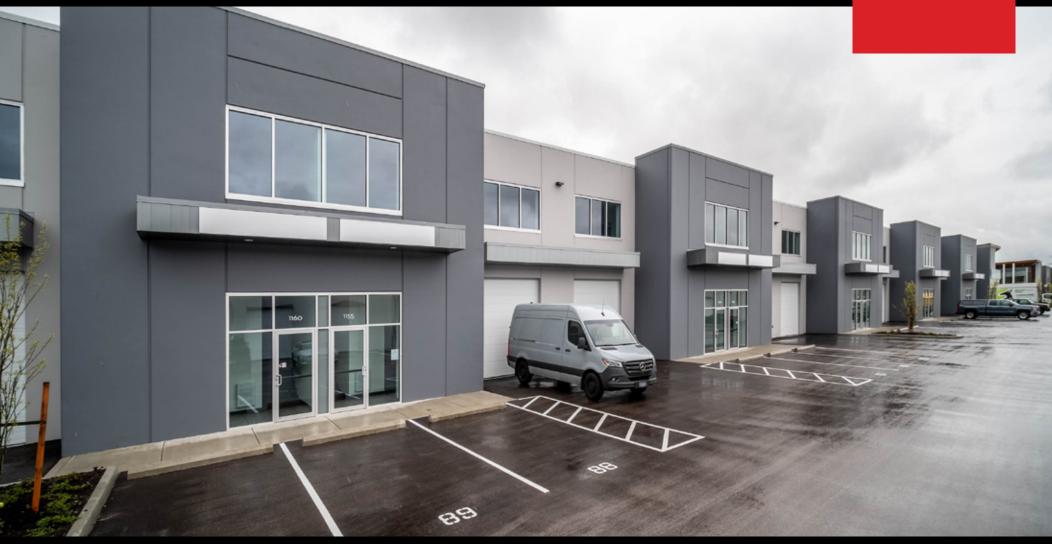

## 1155 - 955 Seaborne Avenue, Port Coquitlam

This office space is located in the Pivotal 2 Industrial Park, a vibrant and bustling commercial hub in the city. The building is a brand new modern commercial property that offers a spacious and functional office space for businesses of different sizes and industries.

## **LOCATION**

The property is located in a prime commercial location that is easily accessible from major roads and highways, including Lougheed Highway and the Trans-Canada Highway. The location provides excellent connectivity to the rest of the city, making it an ideal spot for businesses that need to be close to their customers or suppliers.