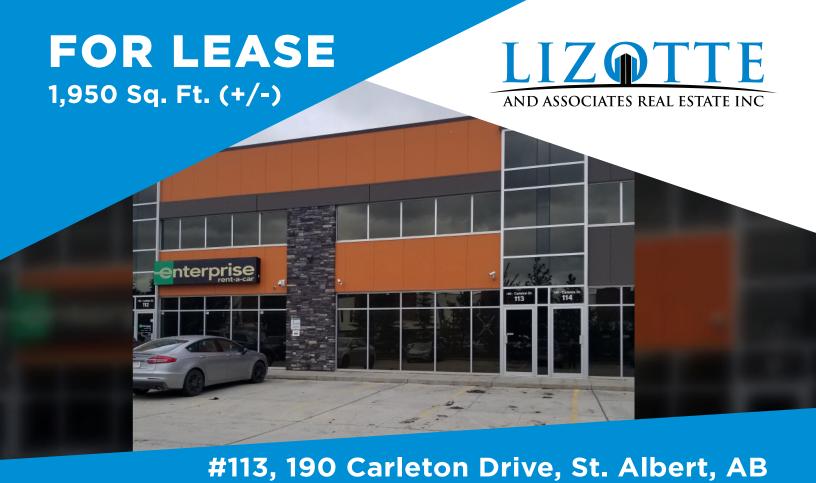

# FOR LEASE INDUSTRIAL BAY WITH YARD

### **Property Information**

Municipal Address: #113, 190 Carleton Drive, St. Albert, AB

**Legal Address:** Condominium Plan 1324438; Unit 13

**Size:** 1,950 Sq. Ft. (+/-)

**Zoning:** BP2 (Business Park 2)