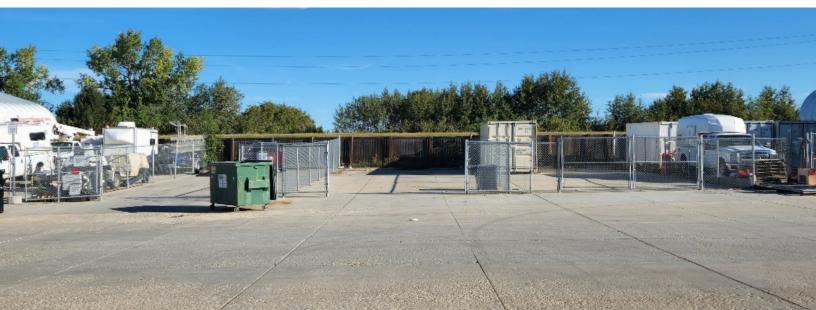

## **Property Highlights**

- Rear portion of the bay for lease
- Utilities included in rent
- Secured concrete compound
- Located in Campbell Industrial Park
- Minutes from the Anthony Henday and right off Campbell road
- Floor drain
- Well-appointed office space
- · Radiant heat

### **Property Information**

Municipal Address: #113, 190 Carleton Drive, St. Albert, AB

**Legal Address:** Condominium Plan 1324438; Unit 13

**Size:** 1,950 Sq. Ft. (+/-)

**Zoning:** BP2 (Business Park 2)