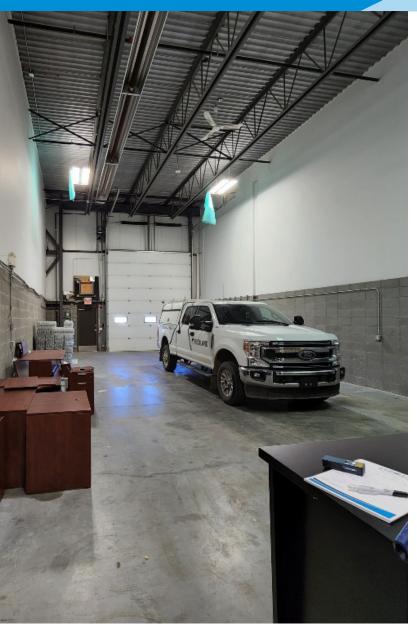

## **Property Highlights**

- Rear portion of the bay for lease
- Utilities included in rent
- Secured concrete compound
- Located in Campbell Industrial Park
- Minutes from the Anthony Henday and right off Campbell road
- Floor drain
- Well-appointed office space
- · Radiant heat

**Power:** 225 Amp 120/208 Volt 3 Phase 4 wire

Parking: ample surface parking

Ceiling Height: 24'

**Loading:** (1) 14'x16' Grade (powered)

Possession: Immediate/negotiable

\$\$\$

Lease Rate: \$3,200.00/Month (Gross)