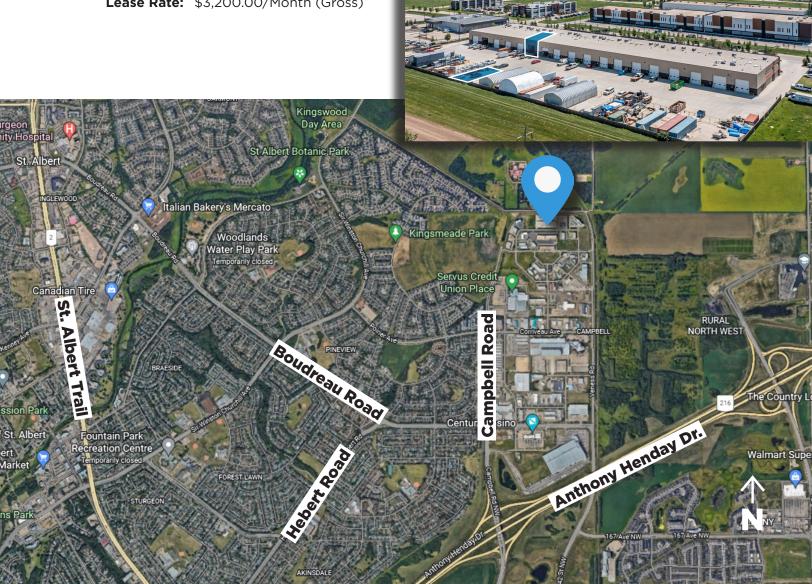

### **Property Information**

Municipal Address: #113, 190 Carleton Drive, St. Albert, AB

**Legal Address:** Condominium Plan 1324438; Unit 13

**Size:** 1,950 Sq. Ft. (+/-)

**Zoning:** BP2 (Business Park 2)