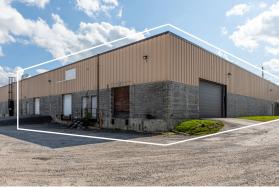

### Darren Clare

Director, Leasing & Investment Sales Sales Representative

Warehouse space available in an Ottawa east industrial park. Spacious corner unit with windows, high ceiling, and both dock and grade loading doors. Parking on-site and good transit options. Short walk to Cyrville LRT. Quick access to and from HWY 417.

#### **HIGHLIGHTS**

• Ceiling: 18'

• Power: 3 phase | 240V | 200 Amps

Dock and grade loading doors

• Zoning: IL2 F(0.7) H(14)

Parking and bus stop on-site

Close to HWY 417

District Realty Corporation Brokerage districtrealty.com