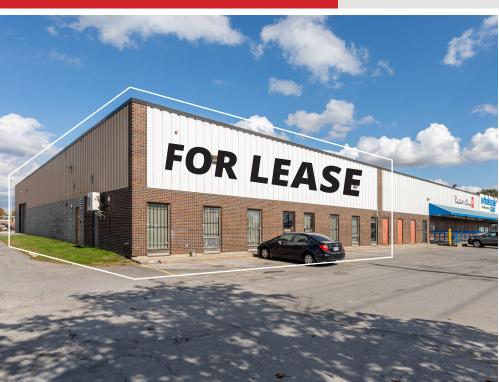

## 1435 Cyrville Road, Ottawa

Price: \$16.00/sf OPC: \$6.04/sf

Unit 1 - 9,213 sf

Available October 1, 2023

CONTACT: 613-759-8383

leasing@districtrealty.com

### Darren Clare

Director, Leasing & Investment Sales Sales Representative

Warehouse space available in an Ottawa east industrial park. Spacious corner unit with windows, high ceiling, and both dock and grade loading doors. Parking on-site and good transit options. Short walk to Cyrville LRT. Quick access to and from HWY 417.

#### **HIGHLIGHTS**

• Ceiling: 18'

• Power: 3 phase | 240V | 200 Amps

Dock and grade loading doors

• Zoning: IL2 F(0.7) H(14)

Parking and bus stop on-site

Close to HWY 417

District Realty Corporation Brokerage districtrealty.com