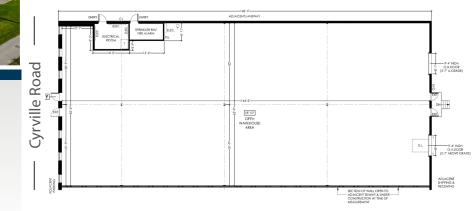

#### **HIGHLIGHTS**

• Ceiling: 18'

• Power: 3 phase | 240V | 200 Amps

Dock and grade loading doors

• Zoning: IL2 F(0.7) H(14)

Parking and bus stop on-site

Close to HWY 417

District Realty Corporation Brokerage districtrealty.com