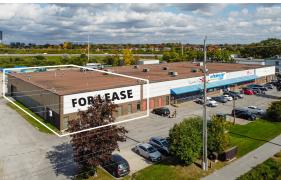

## 1435 Cyrville Road, Ottawa

Price: \$16.00/sf OPC: \$6.04/sf

Unit 1 - 9,213 sf

Available October 1, 2023

CONTACT: 613-759-8383

leasing@districtrealty.com

### Darren Clare

Director, Leasing & Investment Sales Sales Representative

Warehouse space available in an Ottawa east industrial park. Spacious corner unit with windows, high ceiling, and both dock and grade loading doors. Parking on-site and good transit options. Short walk to Cyrville LRT. Quick access to and from HWY 417.