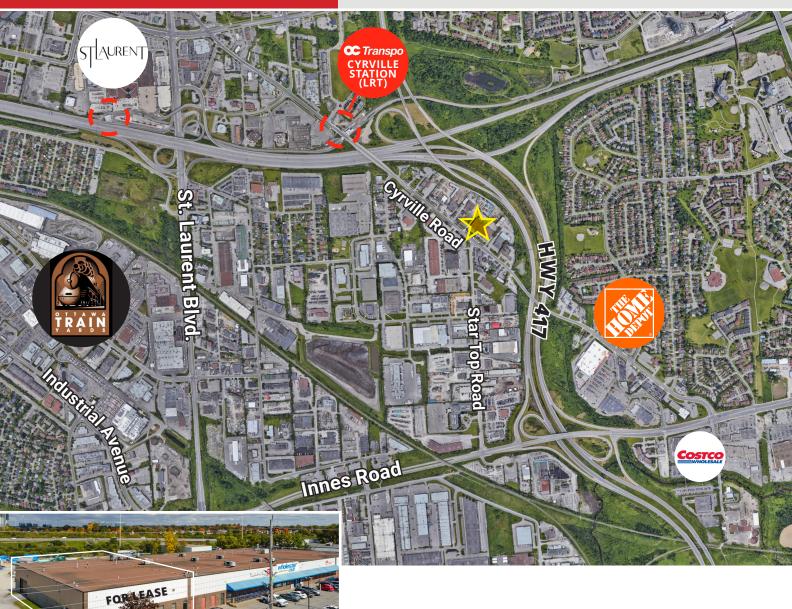

### Darren Clare

Director, Leasing & Investment Sales Sales Representative

Warehouse space available in an Ottawa east industrial park. Spacious corner unit with windows, high ceiling, and both dock and grade loading doors. Parking on-site and good transit options. Short walk to Cyrville LRT. Quick access to and from HWY 417.

Conveniently located close to a wide range of restaurants and amenities including CostCo, the Ottawa Train Yards, and the St. Laurent Shopping Centre.