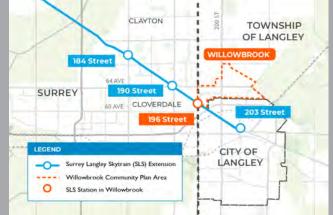

## LOCATION

The subject unit is located just south of the major intersection at Fraser Highway and 196th Street on the Surrey/Langley border. The area is easily accessible by all major highways including Highway 1, 10, 17, 91, 99 and the Langley By-Pass. A recently proposed SkyTrain expansion from Surrey to Langley will make this area even more accessible by transit in the near future.