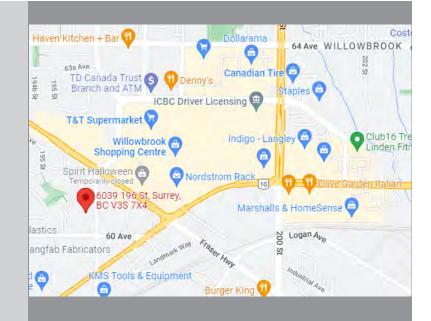

## LOCATION

The subject unit is located just south of the major intersection at Fraser Highway and 196th Street on the Surrey/Langley border. The area is easily accessible by all major highways including Highway 1, 10, 17, 91, 99 and the Langley By-Pass. A recently proposed SkyTrain expansion from Surrey to Langley will make this area even more accessible by transit in the near future.

### DETAILS

| Address          | 104 – 6039 196 Street, Surrey, BC |
|------------------|-----------------------------------|
|                  |                                   |
| Asking           | #104 = \$2,999,000                |
| S.L. #           | #Strata Lot 4                     |
| Size             | 2,900 sqft*                       |
|                  | 3-6 designated parking stalls     |
| Parking          |                                   |
| Zoning           | CHI allowing wide range of uses   |
| Willowbrrok Mall | Over 9 million visitors anually   |
| Property Tax     | \$7,296 (2022)                    |
|                  |                                   |