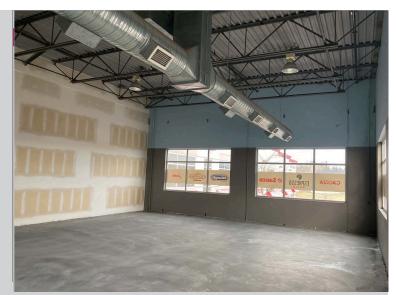

#### • Be at the centre of Langley's Shopping District

- Own your Future!
- Be your own Billboard!
- Expansive Windows
- HVAC and 2 washrooms (1 rough-in)
- Steps to Willowbrook Mall

### DETAILS

| Address          | 104 – 6039 196 Street, Surrey, BC |
|------------------|-----------------------------------|
|                  |                                   |
| Asking           | #104 = \$2,999,000                |
| S.L. #           | #Strata Lot 4                     |
| Size             | 2,900 sqft*                       |
|                  | 3-6 designated parking stalls     |
| Parking          |                                   |
| Zoning           | CHI allowing wide range of uses   |
| Willowbrrok Mall | Over 9 million visitors anually   |
| Property Tax     | \$7,296 (2022)                    |
|                  |                                   |