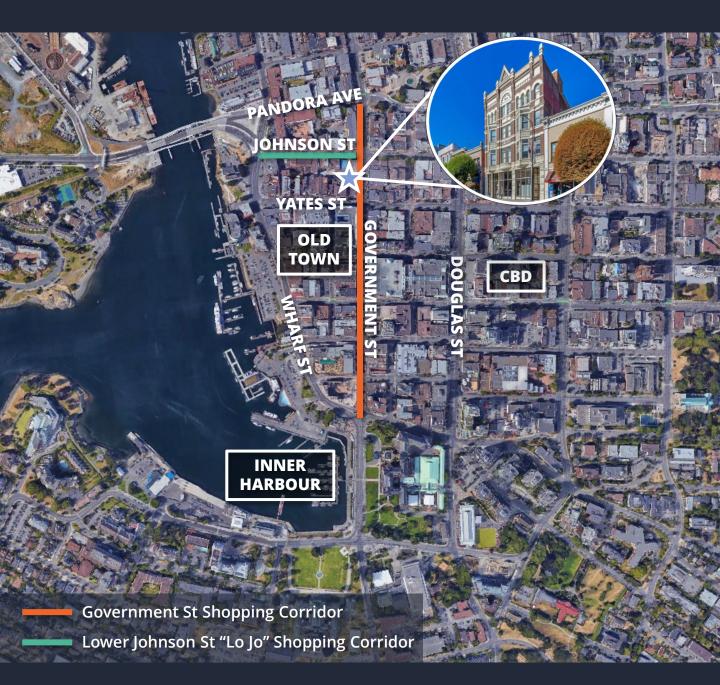

# Location

# **Opportunity**

Unique chance to lease prime retail space along Victoria's busiest shopping corridor, Government Street. The subject space benefits from its high-exposure frontage, excellent ceiling heights, exposed brick/beam, ample natural light, and ideal location right next to the intersection of downtown Victoria's two most high-traffic retail corridors.