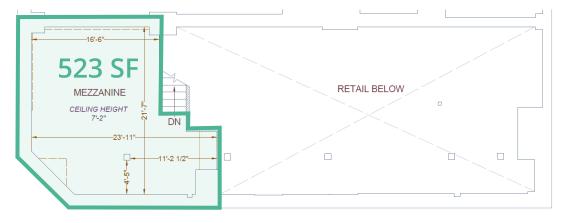

## Mezzanine Level

### SIZE

Main Level 1,361 SF Mezzanine 523 SF Basement 422 SF