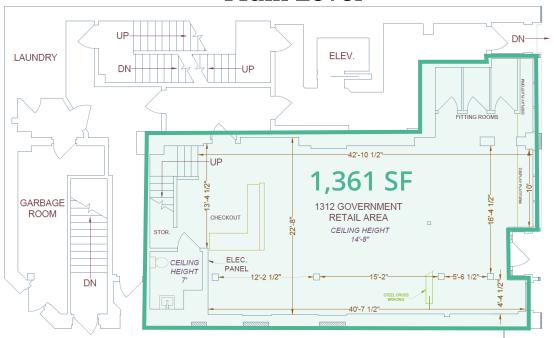

in level only, 2022 est.)

#### **BASEMENT RENT**

\$10.00 per SF (gross)

### **AVAILABLE**

**Immediately** 

### ZONING

OTD-1 Old Town District

## Contact Us

Nathaniel Simpson, Vice President

250.382.3400 ext. 106

nathaniel.simpson@avisonyoung.com

### James Murray\*, Vice President

250.382.3400 ext. 109

james.murray@avisonyoung.com

\*Personal Real Estate Corporation

# AVISON YOUNG

# **Opportunity**

Unique chance to lease prime retail space along Victoria's busiest shopping corridor, Government Street. The subject space benefits from its high-exposure frontage, excellent ceiling heights, exposed brick/beam, ample natural light, and ideal location right next to the intersection of downtown Victoria's two most high-traffic retail corridors.







# Floor Plans

## Main Level



## Mezzanine Level



## **Features**

- Exposed heritage brick
- High (14'9") ceilings throughout
- Beautiful retail storefront
- Washroom on main level

- Useable bonus mezzanine
- Ample natural light
- HVAC servicing premises
- Changerooms built-out

# Location



# Contact Us

**Nathaniel Simpson**, Vice President 250.382.3400 ext. 106 nathaniel.simpson@avisonyoung.com

James Murray\*, Vice President 250.382.3400 ext. 109 james.murray@avisonyoung.com \*Personal Real Estate Corporation