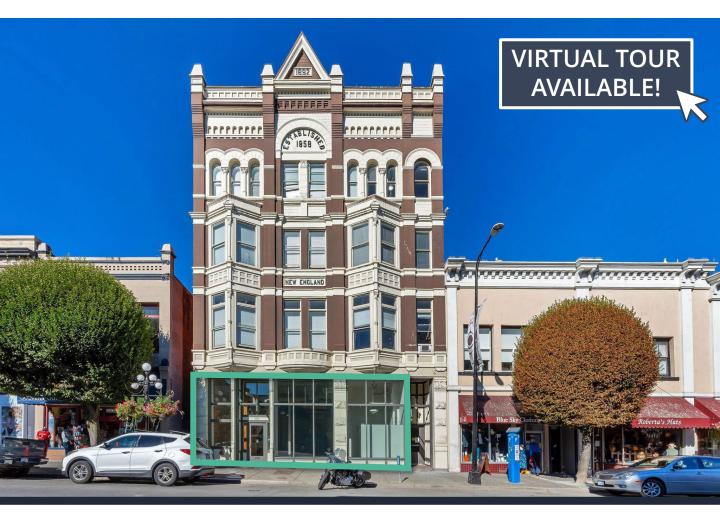

## 1312 Government St

Victoria, BC

# High-Profile Retail Space on Government Street

- ✓ Ample retail frontage with floor to ceiling glazing on busy shopping corridor
- ✓ High ceilings throughout with exposed brick and timber beam construction
- ✓ Appealing and functional retail premises with mezzanine and basement
- ✓ Proximity to many thriving retail businesses and restaurants

# **Opportunity**

Unique chance to lease prime retail space along Victoria's busiest shopping corridor, Government Street. The subject space benefits from its high-exposure frontage, excellent ceiling heights, exposed brick/beam, ample natural light, and ideal location right next to the intersection of downtown Victoria's two most high-traffic retail corridors.