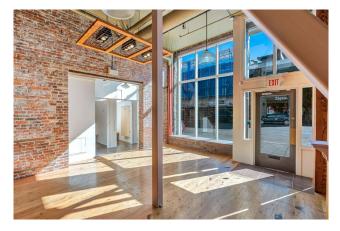

# High-Profile Retail Space on Government Street

- ✓ Ample retail frontage with floor to ceiling glazing on busy shopping corridor
- ✓ High ceilings throughout with exposed brick and timber beam construction
- ✓ Appealing and functional retail premises with mezzanine and basement
- ✓ Proximity to many thriving retail businesses and restaurants

## **Features**

- Exposed heritage brick
- High (14'9") ceilings throughout
- Beautiful retail storefront
- Washroom on main level

- Useable bonus mezzanine
- Ample natural light
- HVAC servicing premises
- Changerooms built-out