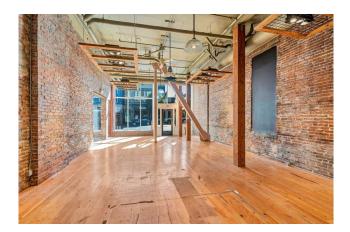

# High-Profile Retail Space on Government Street

- ✓ Ample retail frontage with floor to ceiling glazing on busy shopping corridor
- ✓ High ceilings throughout with exposed brick and timber beam construction
- ✓ Appealing and functional retail premises with mezzanine and basement
- ✓ Proximity to many thriving retail businesses and restaurants

## **Features**

- Exposed heritage brick
- High (14'9") ceilings throughout
- Beautiful retail storefront
- Washroom on main level

- Useable bonus mezzanine
- Ample natural light
- HVAC servicing premises
- Changerooms built-out