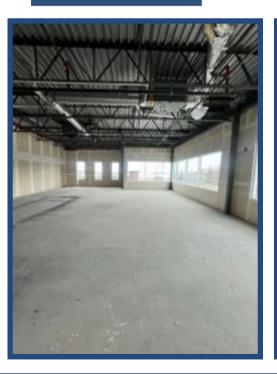

. Ft. Second Floor Unit

**Last Remaining Unit** ELITE CENTRE OCREE (WOOD DAYCARE @comparison oharmacy

203-8311 Chappelle Way Edmonton, AB



**Gurmeet Sandhu, REALTOR®** 

780.991.6663 | gurmeetsandhu141@gmail.com

**Gurprit Gill,** REALTOR® 587.501.9936 | gurprit.gill@remax.net

### **PROPERTY HIGHLIGHTS**



- Lease Rate: Market
- Additional Rent: \$15.00 per sq.ft (2024)
- Sale Price: \$368 per sq. ft.
- Property Tax: \$7.40 per sq. ft (2024)
- Condo Fees: \$6.80 per sq. ft

- Zoning: General Commercial
- Elevator Access
- Ample Natural Light
- Built in Customer base
- Convienient access to 41 Avenue SW and Anthony Henday



Population (Estimate) 30,000 (3 Km)



Median Household Income (Estimate) \$131,523



# **PROPERTY DETAILS**

#### **Second Floor**



#### **Property Photos**









# **PROPERTY DETAILS**





# **LOCATION**



Not intended to solicit properties currently listed or buyers under contract. The information provided herein is from sources believed to be reliable; however, no responsibility is assumed for its accuracy, and it does not form part of any contract. All details are subject to verification and may change without notice. E.&O.E. (Errors and Omissions Excepted).

**Gurmeet Sandhu,** REALTOR® 780.991.6663 | gurmeetsandhu141@gmail.com 10835 - 124 Street Edmonton, AB. T5H 1P9