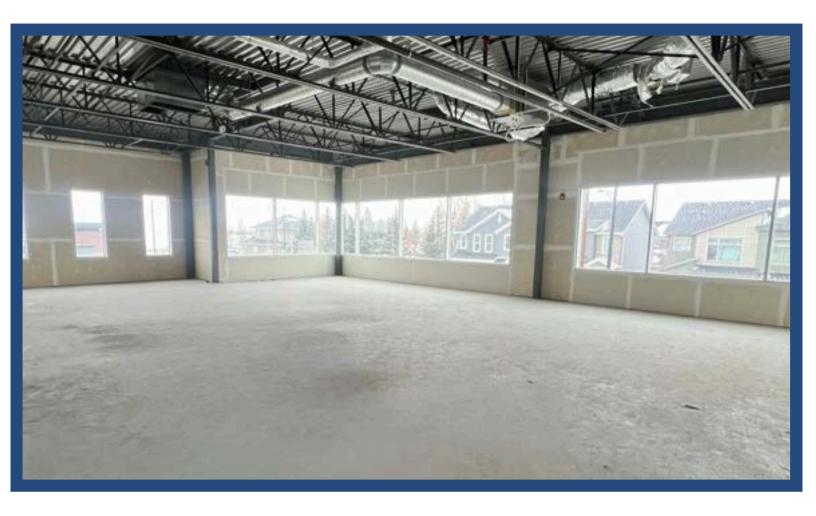

# For Lease | Sale

**Elite Centre Chappelle** 1746 Sq. Ft. Second Floor Unit

**Last Remaining Unit** ELITE CENTRE OCREE (WOOD DAYCARE @comparison oharmacy

203-8311 Chappelle Way Edmonton, AB



**Gurmeet Sandhu, REALTOR®** 

780.991.6663 | gurmeetsandhu141@gmail.com

**Gurprit Gill,** REALTOR® 587.501.9936 | gurprit.gill@remax.net

### **PROPERTY HIGHLIGHTS**



- Lease Rate: Market
- Additional Rent: \$15.00 per sq.ft (2024)
- Sale Price: \$368 per sq. ft.
- Property Tax: \$7.40 per sq. ft (2024)
- Condo Fees: \$6.80 per sq. ft

- Zoning: General Commercial
- Elevator Access
- Ample Natural Light
- Built in Customer base
- Convienient access to 41 Avenue SW and Anthony Henday



Population (Estimate) 30,000 (3 Km)



Median Household Income (Estimate) \$131,523



# **PROPERTY DETAILS**

#### **Second Floor**



#### **Property Photos**









# **PROPERTY DETAILS**





# **LOCATION**



Not intended to solicit properties currently listed or buyers under contract. The information provided herein is from sources believed to be reliable; however, no responsibility is assumed for its accuracy, and it does not form part of any contract. All deta