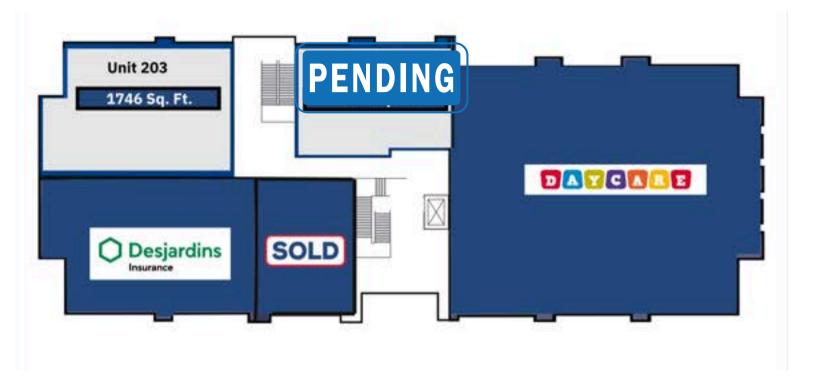

e Centre Chappelle** 1746 Sq. Ft. Second Floor Unit

**Last Remaining Unit** ELITE CENTRE OCREE (WOOD DAYCARE @comparison oharmacy

203-8311 Chappelle Way Edmonton, AB



**Gurmeet Sandhu, REALTOR®** 

780.991.6663 | gurmeetsandhu141@gmail.com

**Gurprit Gill,** REALTOR® 587.501.9936 | gurprit.gill@remax.net

### **PROPERTY HIGHLIGHTS**



- Lease Rate: Market
- Additional Rent: \$15.00 per sq.ft (2024)
- Sale Price: \$368 per sq. ft.
- Property Tax: \$7.40 per sq. ft (2024)
- Condo Fees: \$6.80 per sq. ft

- Zoning: General Commercial
- Elevator Access
- Ample Natural Light
- Built in Customer base
- Convienient access to 41 Avenue SW and Anthony Henday



Population (Estimate) 30,000 (3 Km)



Median Household Income (Estimate) \$131,523



# **PROPERTY DETAILS**

#### **Second Floor**



#### **Property Photos**









# **PROPERTY DETAILS**





# **LOCATION**



Not intended to solicit properties currently listed or buyers under contract. The information provided herein is from sources believed to be reliable; however, no responsibility is assumed for its accuracy, and it does not form part of any contract. All details are subject to verification and may change without notice. E.&O.E. (Errors and Omissions Excepted).

**Gurmeet Sandhu,** REALTOR® 780.991.6663 | gurmeetsandhu141@gmail.com 10835 - 124 Street Edmonton, AB. T5H 1P9