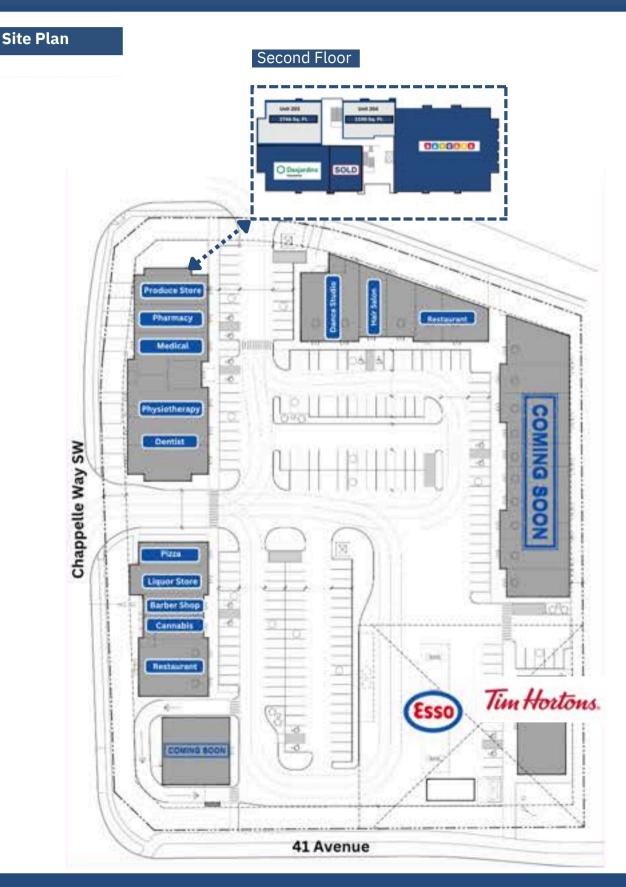

Remaining Unit** ELITE CENTRE OCREE (WOOD DAYCARE @comparison oharmacy

203-8311 Chappelle Way Edmonton, AB



**Gurmeet Sandhu, REALTOR®** 

780.991.6663 | gurmeetsandhu141@gmail.com

**Gurprit Gill,** REALTOR® 587.501.9936 | gurprit.gill@remax.net

### **PROPERTY HIGHLIGHTS**



- Lease Rate: Market
- Additional Rent: \$15.00 per sq.ft (2024)
- Sale Price: \$368 per sq. ft.
- Property Tax: \$7.40 per sq. ft (2024)
- Condo Fees: \$6.80 per sq. ft

- Zoning: General Commercial
- Elevator Access
- Ample Natural Light
- Built in Customer base
- Convienient access to 41 Avenue SW and Anthony Henday



Population (Estimate) 30,000 (3 Km)



Median Household Income (Estimate) \$131,523



# **PROPERTY DETAILS**

#### **Second Floor**



#### **Property Photos**









# **PROPERTY DETAILS**





# **LOCATION**



Not intended to solicit properties currently listed or buyers under contract. The information provided herein is from sources believed to be reliable; however, no responsibility is assumed for its accuracy, and it does not form part of any contract. All details are subject to verification and may change without notice. E.&O.E. (Errors and Omissions Excepted).

**Gurmeet Sandhu,** REALTOR® 780.991.6663 | gurmeetsandhu141@gmail.com 10835 - 124 Street Edmonton, AB. T5H 1P9