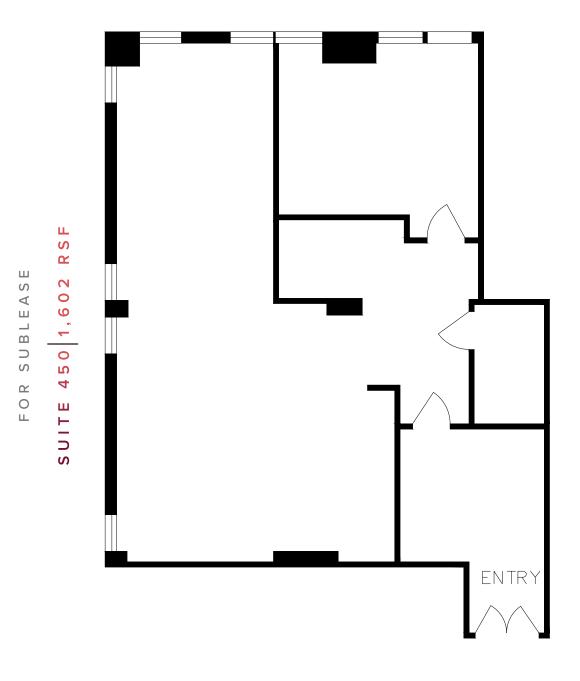

# 444 BRICKELL AVE

444 BRICKELL AVENUE, SUITE450, MIAMI, FL33131





### IMMEDIATELY AVAILABLE

## UNIQUE OPPORTUNITY TO SUBLEASE

#### HIGHLIGHTS

- Turn-key luxurious office with amazing views
- Below market rental rate
- Size: 1,602 RSF
- Expiration: October 30, 2024
- Parking: 2/1,000
- Centrally located on Miami River
- Easy access to I-95, Metrorail, US-1 and Downtown Miami
- Hotels, restaurants, and other Brickell amenities within

#### walking distance

Call Broker for pricing and terms





## SUITE 450 1,602 RSF



## 444 BRICKELL AVE



#### PLEASE CONTACT:

#### Alina Plasencia

Advisory & Transaction +1 305 381 6440 alina.plasencia@cbre.com

© 2022 CBRE, Inc. All rights reserved. This information has been obtained from sources believed reliable, but has not been verified for accuracy or completeness. You should conduct a careful, independent investigation of the property and verify all information. Any reliance on this information is solely at your own risk. CBRE and the CBRE logo are service marks of CBRE, Inc. All other marks displayed on this document are the property of their respective owners, and the use of such logos does not imply any affiliation with or endorsement of CBRE. Photos herein are the property of their respective owners. Use of these images without the express written consent of the owner is prohib