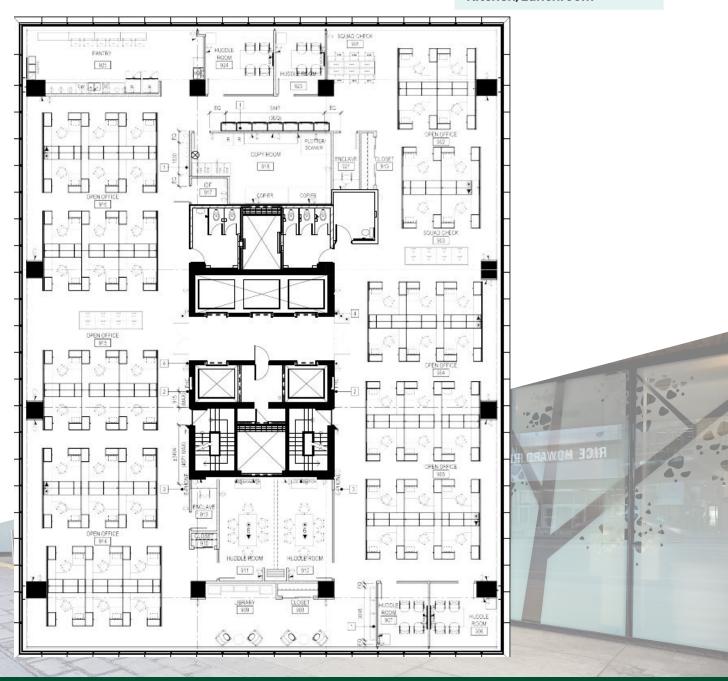

### SUITE 900 11,629 SQ. FT.

Furnished with Open area workstations

Landlord will demise: 3,000 sq. ft.- 11,629 sq. ft.

**Move in Ready** 

Meeting Rooms/Private Offices

Kitchen/Lunchroom

Director, Leasing Tel. 587.412.5580 Cell. 587.930.7814

### SUITE 1000 11,634 SQ. FT.

Furnished with Open area workstations

Landlord will demise: 3,000 sq. ft.- 11,634 sq. ft.

**Move in Ready** 

Meeting Rooms/Private Offices

Kitchen/Lunchroom

### SUITE 1600 11,643 SQ. FT.

Furnished with Open area workstations

Landlord will demise: 3,000 sq. ft.- 11,643 sq. ft.

**Move in Ready** 

Meeting Rooms/Private Offices

Kitchen/Lunchroom

### SUITE 1700 11,635 SQ. FT.

Furnished with Open area workstations

Landlord will demise: 3,000 sq. ft.- 11,635 sq. ft.

**Move in Ready** 

Meeting Rooms/Private Offices

Kitchen/Lunchroom