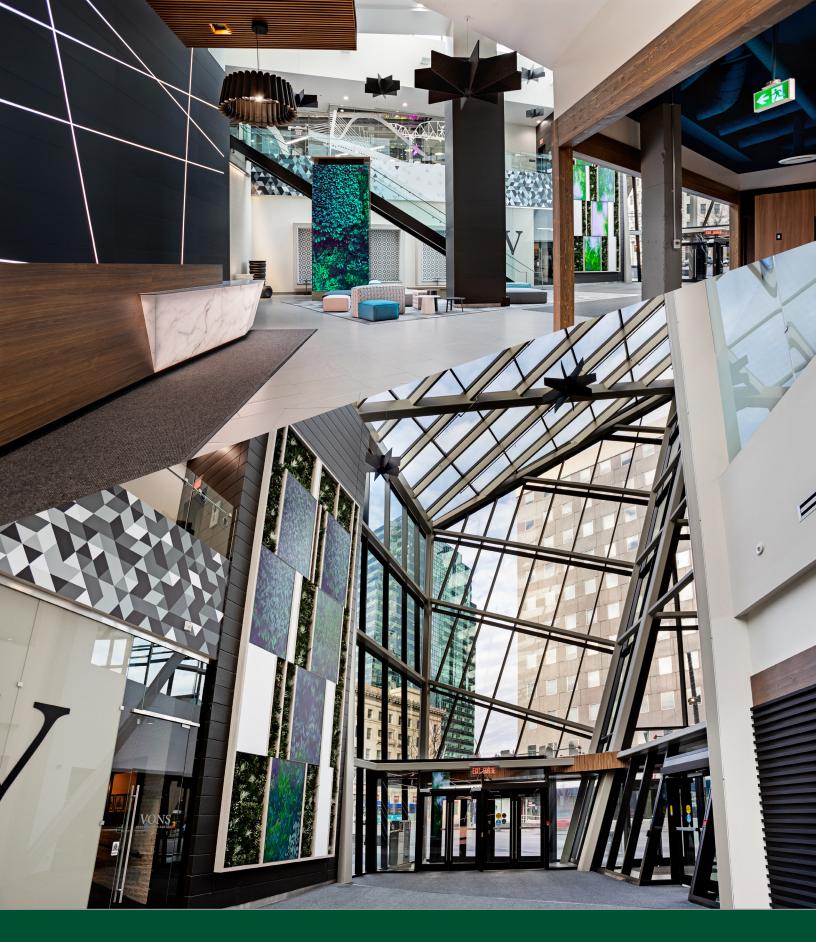

### **AMENITIES**

**On-site Security and Operations** 

LRT Station through parkade access

**LRT and Pedway Connections** 

SafeWalk Program

Secure Bike Room with tools

**New Fitness Centre** 

Conference Room, meeting rooms, and tenant lounge

### FIRST AND JASPER

First and Jasper is ideally located in the financial district of Edmonton. this Class A building has amazing views of the River Valley and the Ice District. Inside the building, you will find a variety of attractive amenities and services. The building boasts a concierge service, brand new fitness and conference centres and a end of trip bicyle storage.