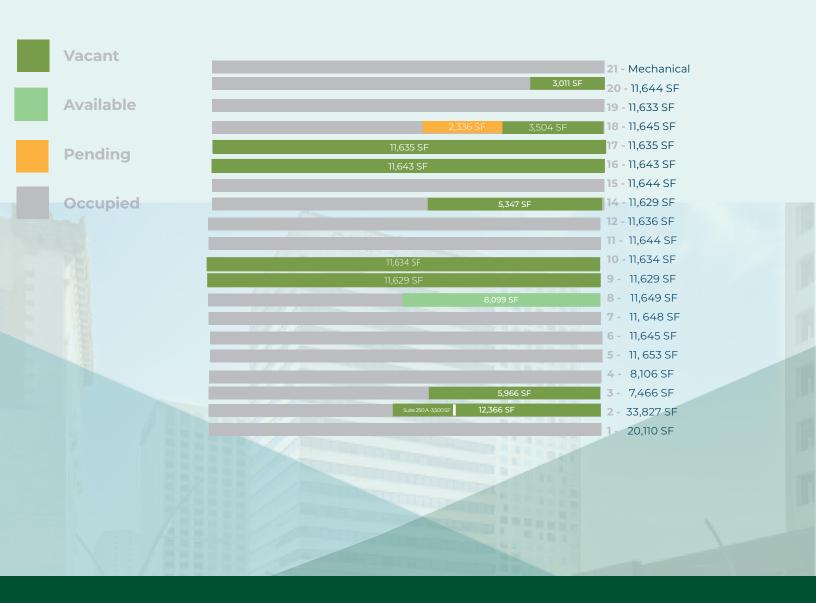

#### **AVAILABLE**

### FEATURE SUITE 800 8,099 SQ. FT.

**Immediate Availability** 

Lunchroom

Several Meeting Rooms/ Boardroom

**Reception Area** 

**Copy Room** 

**Huddle Room** 

### SUITE 250 21,832 SQ. FT.

**Two Storey Glass** 

**Unique Open Plan Office** 

**Landlord will Turnkey** 

Cafeteria Build-Out - 3,500 sf \*Seperate leasable suite available

**Conference Centre** 

**Lab Space** 

### SUITE 900 11,629 SQ. FT.

Furnished with Open area workstations

Landlord will demise: 3,000 sq. ft.- 11,629 sq. ft.

**Move in Ready** 

Meeting Rooms/Private Offices

Kitchen/Lunchroom

Director, Leasing Tel. 587.412.5580 Cell. 587.930.7814

### SUITE 1000 11,634 SQ. FT.

Furnished with Open area workstations

Landlord will demise: 3,000 sq. ft.- 11,634 sq. ft.

**Move in Ready** 

Meeting Rooms/Private Offices

Kitchen/Lunchroom

### **SHOW SUITE COMING SOON**

**SUITE 1401** 

5,347 SQ. FT.

**Open Floor Plan** 

**Move in Ready** 

**High quality finishes** 

Kitchen/Lunchroom

### SUITE 1600 11,643 SQ. FT.

Furnished with Open area workstations

Landlord will demise: 3,000 sq. ft.- 11,643 sq. ft.

**Move in Ready** 

Meeting Rooms/Private Offices

Kitchen/Lunchroom

### SUITE 1700 11,635 SQ. FT.

Furnished with Open area workstations

Landlord will demise: 3,000 sq. ft.- 11,635 sq. ft.

**Move in Ready** 

Meeting Rooms/Private Offices

Kitchen/Lunchroom

## **SUITE 1802 3,504 SQ. FT.**

**Open Layout - Flexible Design** 

New construction: meeting rooms, offices, reception and cafe seating

### SUITE 2010 3,011 SQ. FT.

Office build-out available

**Top of Building Views** 

**Move in Ready** 