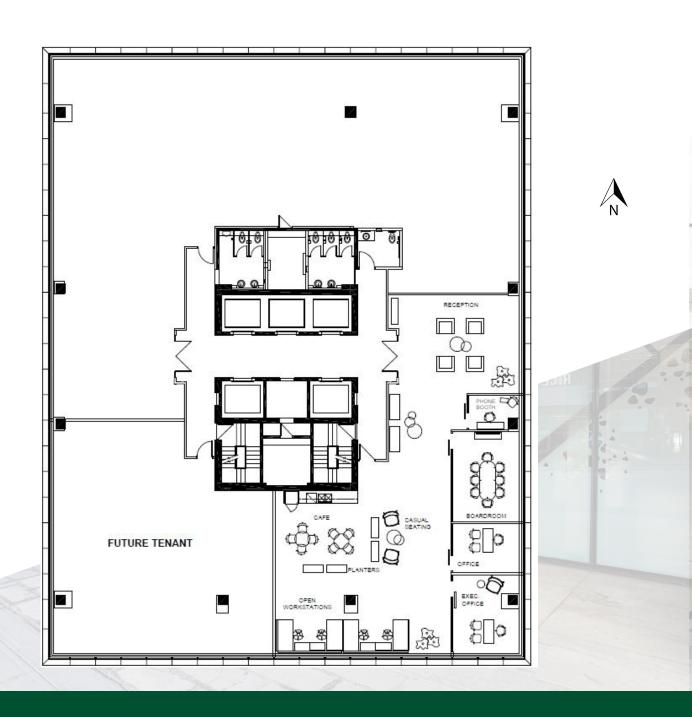

## **SUITE 1802 3,504 SQ. FT.**

**Open Layout - Flexible Design** 

New construction: meeting rooms, offices, reception and cafe seating