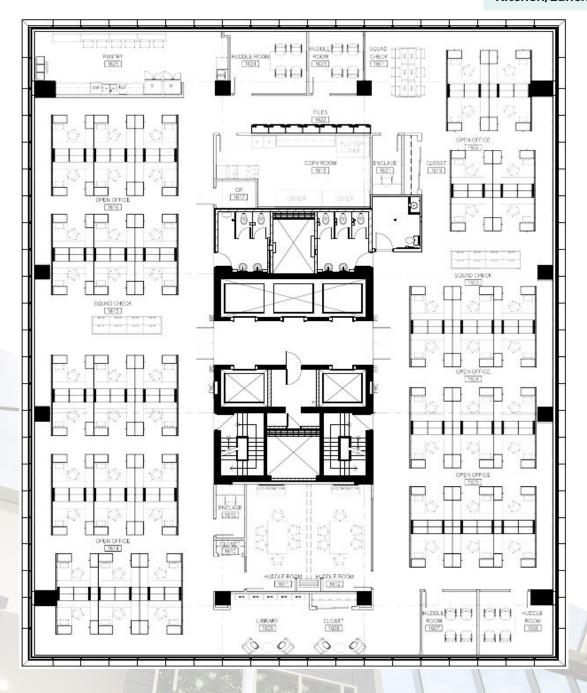

### SUITE 1600 11,643 SQ. FT.

Furnished with Open area workstations

Landlord will demise: 3,000 sq. ft.- 11,643 sq. ft.

**Move in Ready** 

Meeting Rooms/Private Offices

Kitchen/Lunchroom

### SUITE 1700 11,635 SQ. FT.

Furnished with Open area workstations

Landlord will demise: 3,000 sq. ft.- 11,635 sq. ft.

**Move in Ready** 

Meeting Rooms/Private Offices

Kitchen/Lunchroom