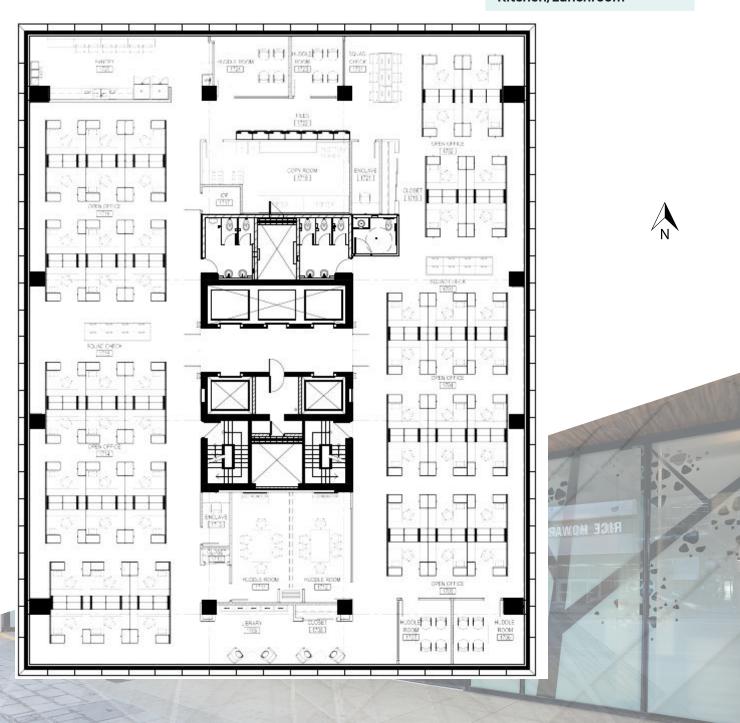

### SUITE 250 21,832 SQ. FT.

**Two Storey Glass** 

**Unique Open Plan Office** 

**Landlord will Turnkey** 

Cafeteria Build-Out - 3,500 sf \*Seperate leasable suite available

**Conference Centre** 

**Lab Space** 

**Open Concept Workspace** 

**Interior Offices** 

**Meeting Rooms** 

**Mezzanine Offices** 

Jasper Avenue Building Signage Available