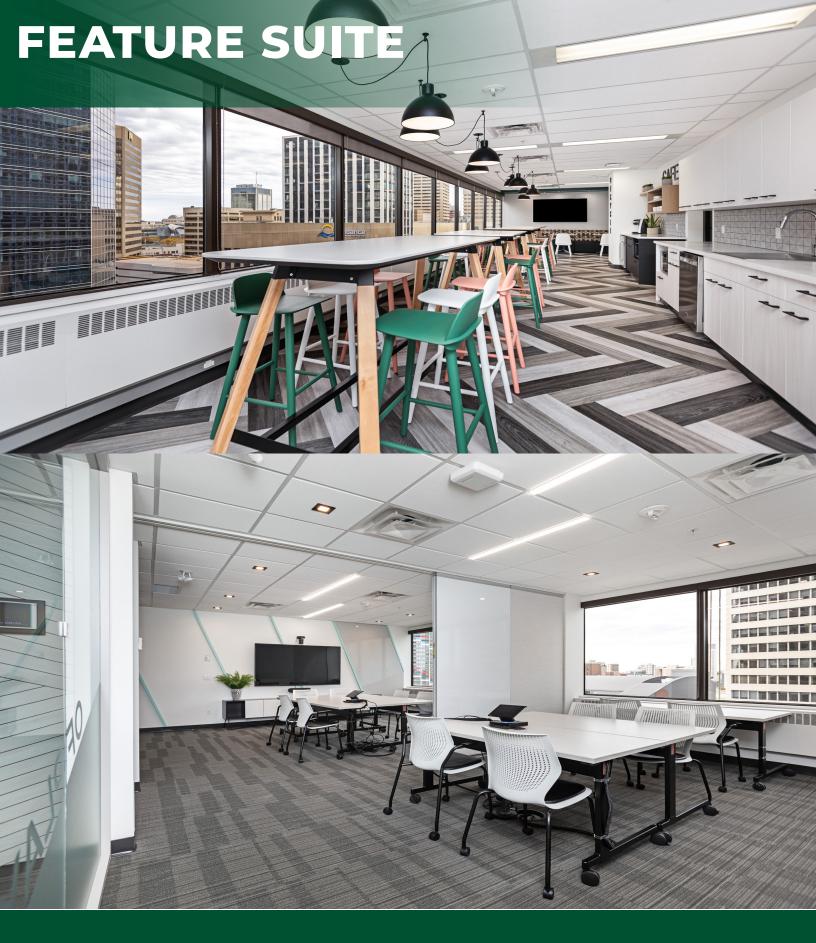

### FEATURE SUITE 800 8,099 SQ. FT.

**Immediate Availability** 

Lunchroom

Several Meeting Rooms/ Boardroom

**Reception Area** 

**Copy Room** 

**Huddle Room** 