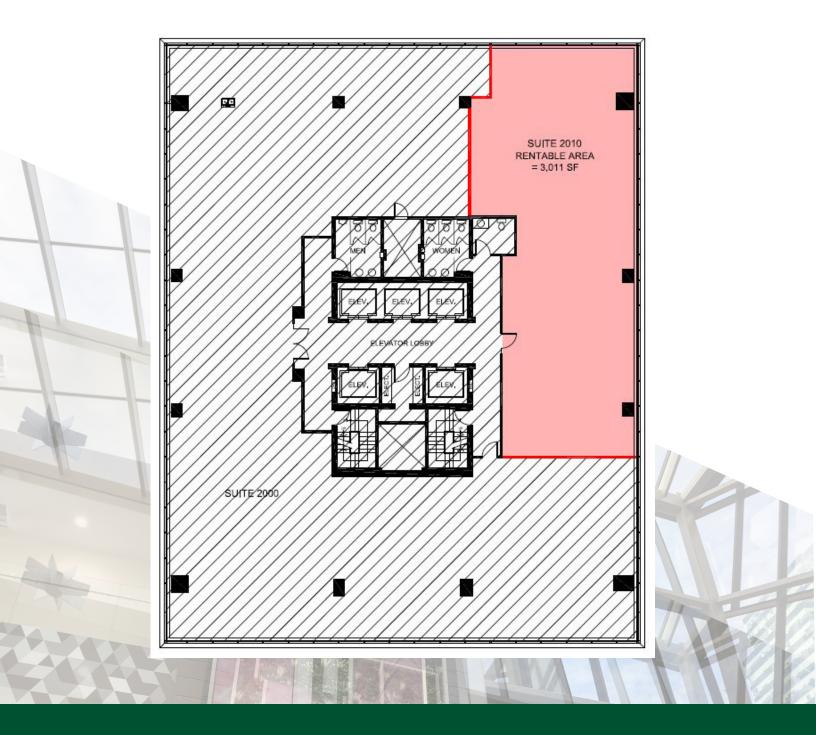

### SUITE 2010 3,011 SQ. FT.

Office build-out available

**Top of Building Views** 

**Move in Ready** 