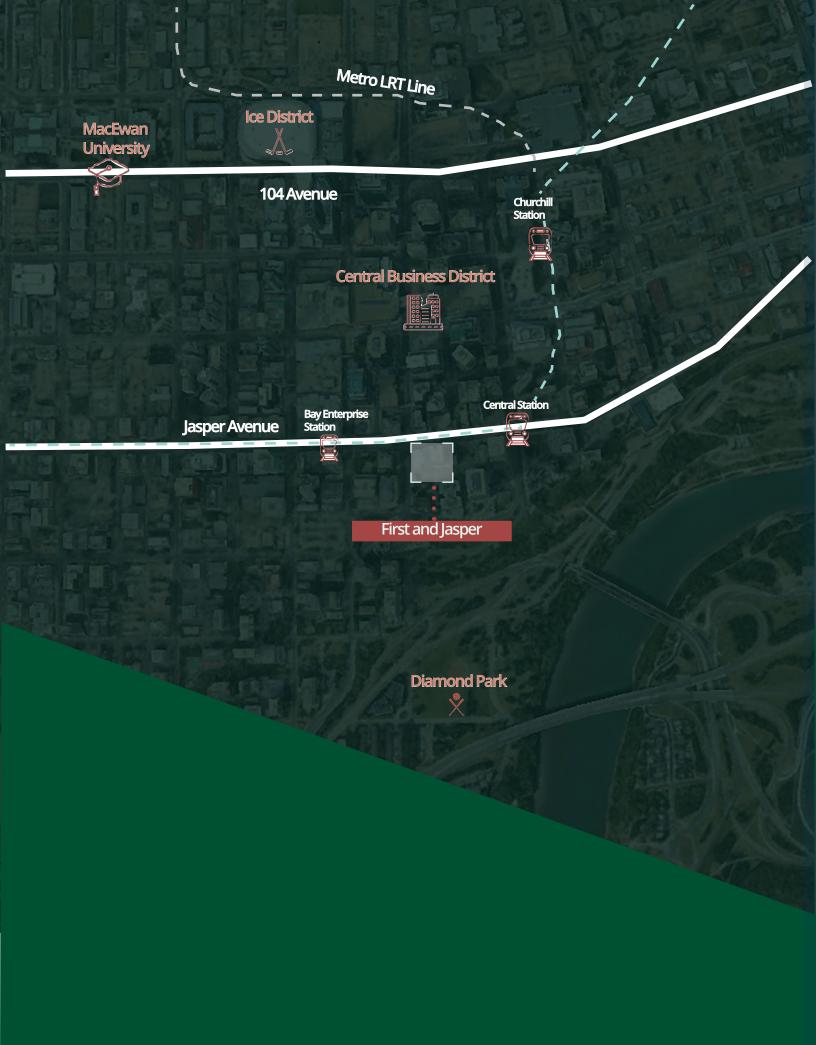

Nestled at the crossroads of two major downtown roads, this building has easy access into and out of the downtown core. It is also easily accessible via Edmonton's LRT system which is accessible via the underground parkade.