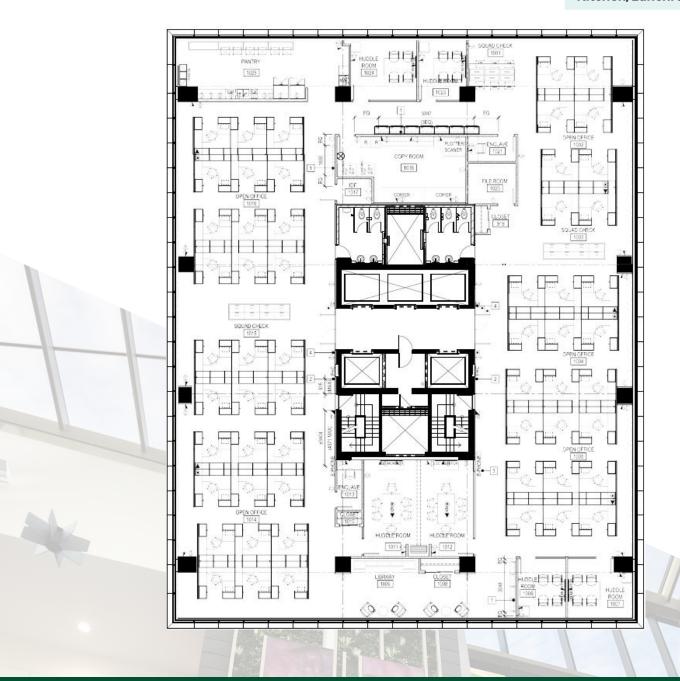

### SUITE 900 11,629 SQ. FT.

Furnished with Open area workstations

Landlord will demise: 3,000 sq. ft.- 11,629 sq. ft.

**Move in Ready** 

Meeting Rooms/Private Offices

Kitchen/Lunchroom

Director, Leasing Tel. 587.412.5580 Cell. 587.930.7814

### SUITE 1000 11,634 SQ. FT.

Furnished with Open area workstations

Landlord will demise: 3,000 sq. ft.- 11,634 sq. ft.

**Move in Ready** 

Meeting Rooms/Private Offices

Kitchen/Lunchroom