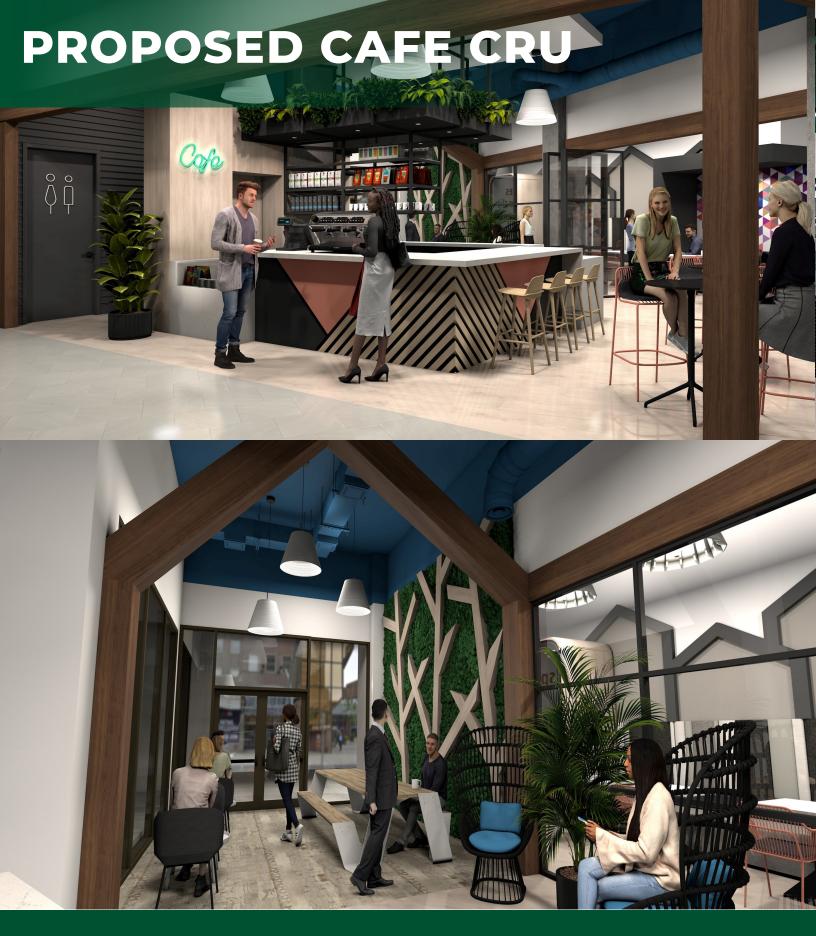

### FIRST AND JASPER

First and Jasper is ideally located in the financial district of Edmonton. this Class A building has amazing views of the River Valley and the Ice District. Inside the building, you will find a variety of attractive amenities and services. The building boasts a concierge service, brand new fitness and conference centres and a end of trip bicyle storage.