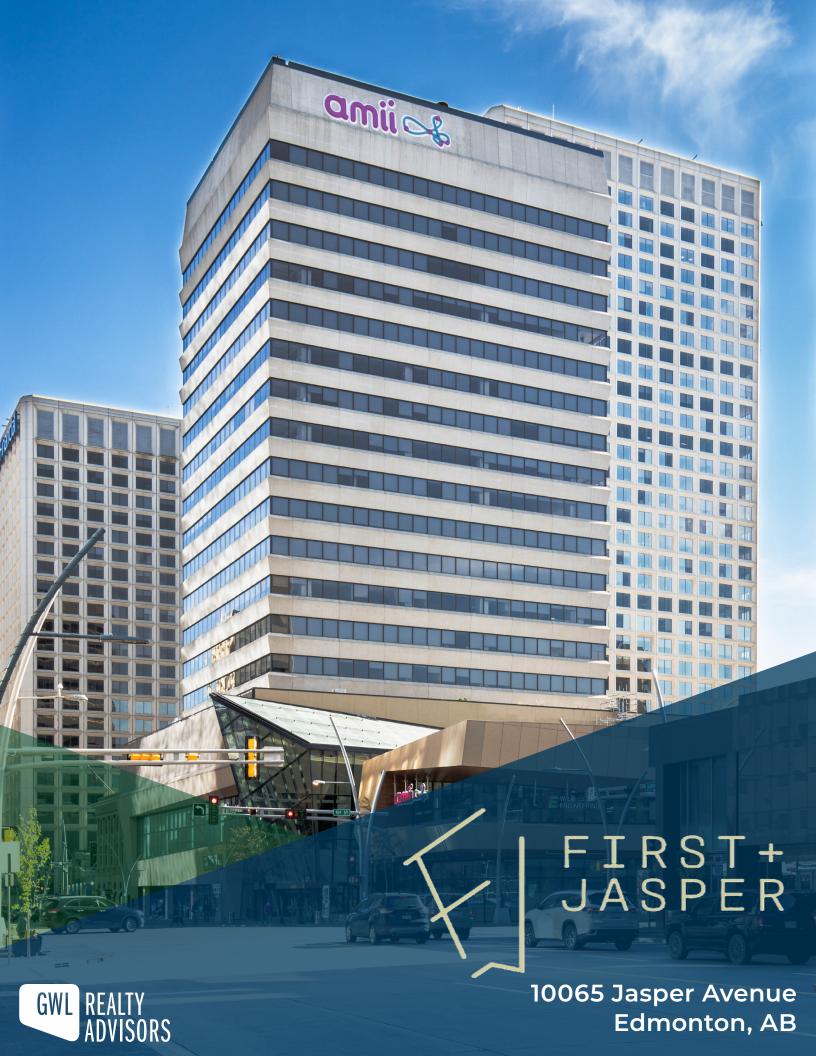

# FIRST AND JASPER

### **FEATURES**

**COMPLETE ADDRESS** 

10065 Jasper Avenue

**PROPERTY TYPE** 

Class A

**BUILDING SIZE** 

244,120 sq. ft.

**TYPICAL FLOOR PLATE** 

### FIRST AND JASPER

First and Jasper is ideally located in the financial district of Edmonton. this Class A building has amazing views of the River Valley and the Ice District. Inside the building, you will find a variety of attractive amenities and services. The building boasts a concierge service, brand new fitness and conference centres and a end of trip bicyle storage.