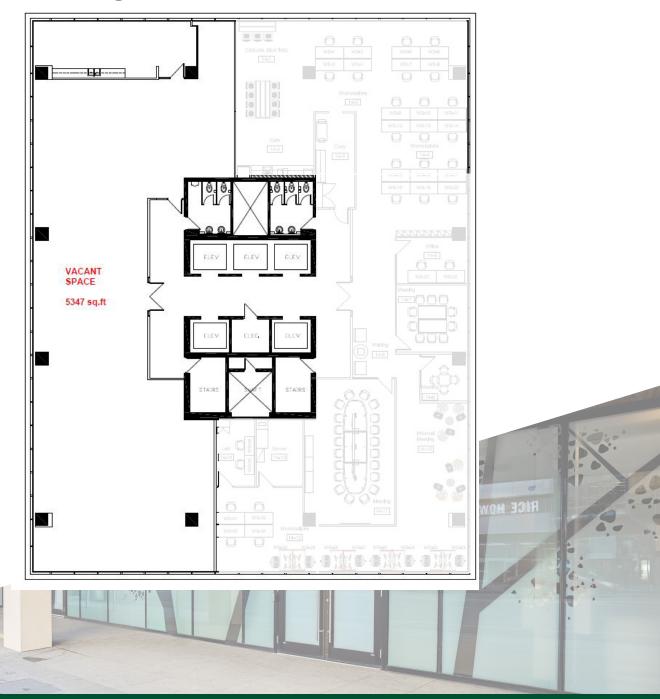

### **SHOW SUITE COMING SOON**

**SUITE 1401** 

5,347 SQ. FT.

**Open Floor Plan** 

**Move in Ready** 

**High quality finishes** 

Kitchen/Lunchroom