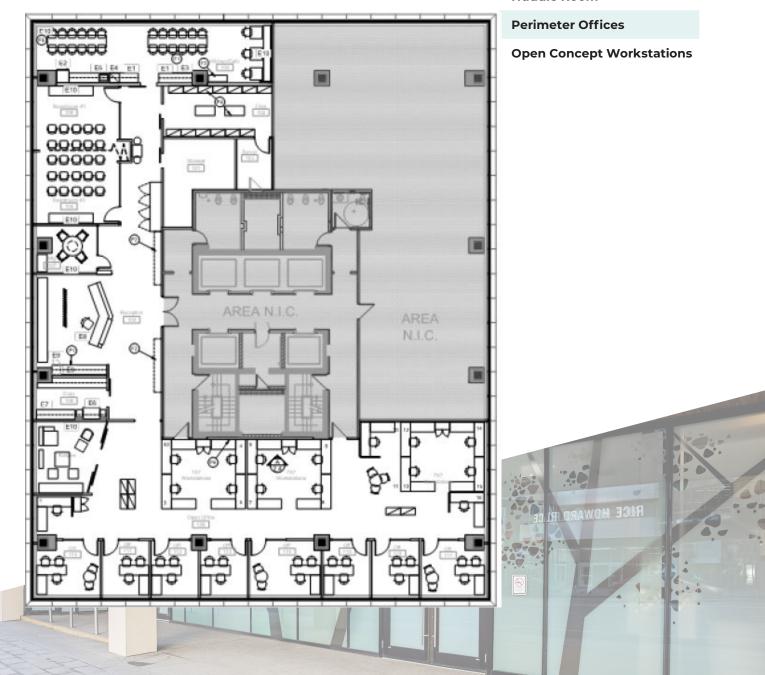

### SUITE 250 21,832 SQ. FT.

**Two Storey Glass** 

**Unique Open Plan Office** 

**Landlord will Turnkey** 

Cafeteria Build-Out - 3,500 sf \*Seperate leasable suite available

**Conference Centre** 

**Lab Space** 

**Open Concept Workspace** 

**Interior Offices** 

**Meeting Rooms** 

**Mezzanine Offices** 

Jasper Avenue Building Signage Available