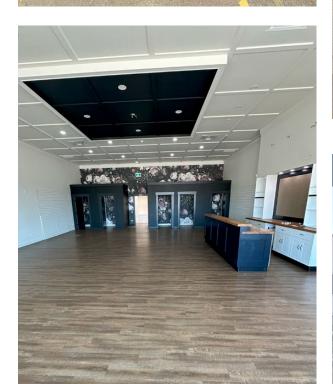

#### Unit 103B (Formerly Hamel Meats)

| Size            | 2,633 SF                       | LEASED |
|-----------------|--------------------------------|--------|
| Base Rent       | Market                         | LLASED |
| Additional Rent | \$11.04 PSF (2024 Estimate, In |        |
| Available       | Immediately                    |        |

#### Unit 105 (Formerly Cheeky Coutures)

| Size            | 2,069 SF                                        |
|-----------------|-------------------------------------------------|
| Base Rent       | Market                                          |
| Additional Rent | \$11.04 PSF (2024 Estimate, includes utilities) |
| Available       | Immediately                                     |