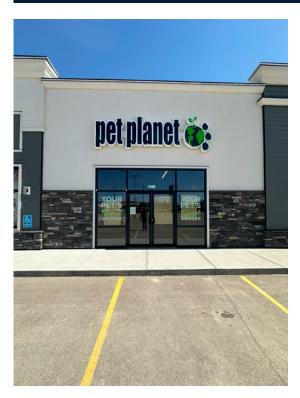

## Unit 102B (Formerly Pet Planet)

| Size            | 1,967 SF                                        |
|-----------------|-------------------------------------------------|
| Base Rent       | Market                                          |
| Additional Rent | \$11.04 PSF (2024 Estimate, includes utilities) |
| Available       | Immediately                                     |