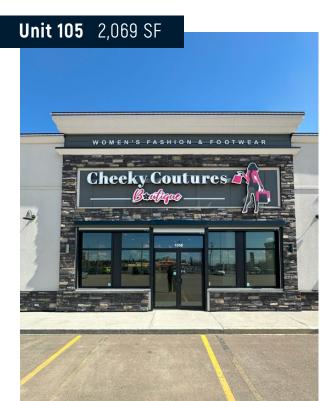

#### Unit 105 (Formerly Cheeky Coutures)

| Size            | 2,069 SF                                        |
|-----------------|-------------------------------------------------|
| Base Rent       | Market                                          |
| Additional Rent | \$11.04 PSF (2024 Estimate, includes utilities) |
| Available       | Immediately                                     |