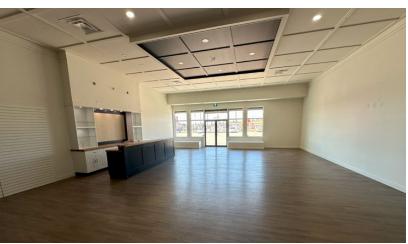

## Unit 102B (Formerly Pet Planet)

| Size            | 1,967 SF                                        |
|-----------------|-------------------------------------------------|
| Base Rent       | Market                                          |
| Additional Rent | \$11.04 PSF (2024 Estimate, includes utilities) |
| Available       | Immediately                                     |

#### **Unit 101B** (Formerly Lavish Paws Grooming)

| Size            | 1,510 SF                                        |
|-----------------|-------------------------------------------------|
| Base Rent       | Market                                          |
| Additional Rent | \$11.04 PSF (2024 Estimate, includes utilities) |
| Available       | Contact Listing Agent                           |