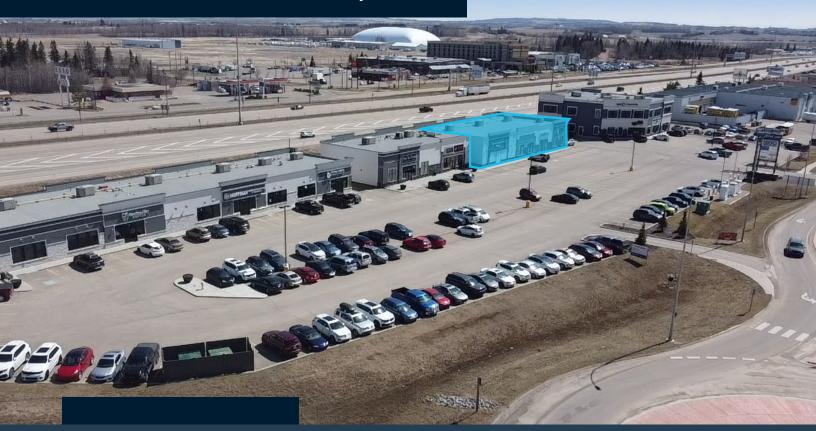

# GASOLINE ALLEY WEST SHOPPING CENTRE

179 Leva Avenue, Red Deer County, Alberta

Three Units Adjacent to QEII Highway in High Traffic Gasoline Alley

### For Lease: Four Units in Gasoline Alley West Shopping Centre

Situated with prominent exposure onto the Queen Elizabeth #2 Highway, Gasoline Alley West Shopping Centre is a well-established commercial centre in the high traffic junction of Gasoline Alley. Gasoline Alley is a key rest stop located approximately half way between Calgary and Edmonton which serves as an important stopping point for commuters traveling between the two cities. The Shopping Centre also includes the only Tesla Superchargers between Calgary and Edmonton on the Queen Elizabeth #2 Highway. As a result, these charging stations are always busy and passengers frequently shop and eat at the Shopping Centre while their vehicles charge.

#### **PROPERTY DETAILS**

| Municipal Address | 179 Leva Avenue, Red Deer County, AB |
|-------------------|--------------------------------------|
| Legal Description | Plan 1424982, Block 2, Lot 17        |
| Zoning            | C2 – General Commercial District     |