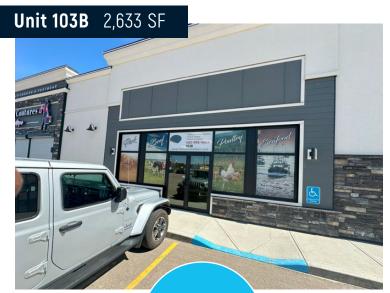

#### Unit 103B (Formerly Hamel Meats)

| Size            | 2,633 SF                       | LEASED |
|-----------------|--------------------------------|--------|
| Base Rent       | Market                         | LLASED |
| Additional Rent | \$11.04 PSF (2024 Estimate, In |        |
| Available       | Immediately                    |        |