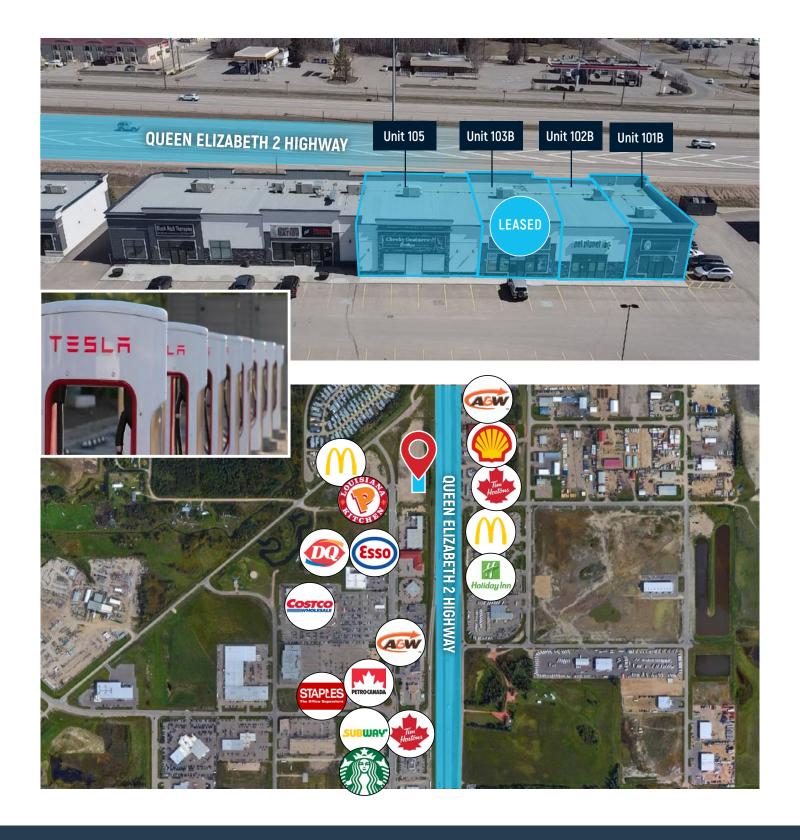

### For Lease: Four Units in Gasoline Alley West Shopping Centre

Situated with prominent exposure onto the Queen Elizabeth #2 Highway, Gasoline Alley West Shopping Centre is a well-established commercial centre in the high traffic junction of Gasoline Alley. Gasoline Alley is a key rest stop located approximately half way between Calgary and Edmonton which serves as an important stopping point for commuters traveling between the two cities. The Shopping Centre also includes the only Tesla Superchargers between Calgary and Edmonton on the Queen Elizabeth #2 Highway. As a result, these charging stations are always busy and passengers frequently shop and eat at the Shopping Centre while their vehicles charge.

#### Unit 103B (Formerly Hamel Meats)

| Size            | 2,633 SF                       | LEASED |
|-----------------|--------------------------------|--------|
| Base Rent       | Market                         | LLASED |
| Additional Rent | \$11.04 PSF (2024 Estimate, In |        |
| Available       | Immediately                    |        |

#### Unit 105 (Formerly Cheeky Coutures)

| Size            | 2,069 SF                                        |
|-----------------|-------------------------------------------------|
| Base Rent       | Market                                          |
| Additional Rent | \$11.04 PSF (2024 Estimate, includes utilities) |
| Available       | Immediately                                     |

## Unit 102B (Formerly Pet Planet)

| Size            | 1,967 SF                                        |
|-----------------|-------------------------------------------------|
| Base Rent       | Market                                          |
| Additional Rent | \$11.04 PSF (2024 Estimate, includes utilities) |
| Available       | Immediately                                     |

#### **Unit 101B** (Formerly Lavish Paws Grooming)

| Size            | 1,510 SF                                        |
|-----------------|-------------------------------------------------|
| Base Rent       | Market                                          |
| Additional Rent | \$11.04 PSF (2024 Estimate, includes utilities) |
| Available       | Contact Listing Agent                           |

#### **GASOLINE ALLEY AMENITIES**

**Refueling**Multiple Gas Stations

Rest & Refreshments
Rest Stops & Restaurants

**Connecting Roads**To Provincial Parks

**Electric Charging**Stations for Electric Cars

**Unit 102B** 1,967 SF