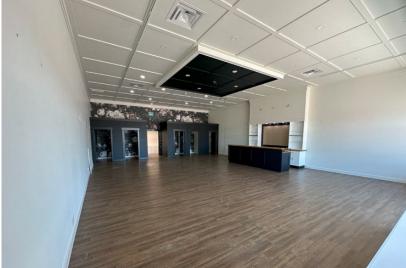

#### Unit 103B (Formerly Hamel Meats)

| Size            | 2,633 SF                       | LEASED |
|-----------------|--------------------------------|--------|
| Base Rent       | Market                         | LLASED |
| Additional Rent | \$11.04 PSF (2024 Estimate, In |        |
| Available       | Immediately                    |        |

#### Unit 105 (Formerly Cheeky Coutures)

| Size            | 2,069 SF                                        |
|-----------------|-------------------------------------------------|
| Base Rent       | Market                                          |
| Additional Rent | \$11.04 PSF (2024 Estimate, includes utilities) |
| Available       | Immediately                                     |