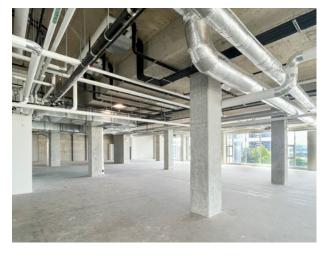

#### **4TH FLOOR**

2,868 sf to 15,754 sf \*Inquire about turnkey options

#### Location

SOLO District offers tenants convenient access to all kinds of shops, services, restaurants and transit within walking distance of the property. Conveniently situated in the heart of Burnaby's Brentwood neighbourhood, just off the corner of Lougheed Highway and Willingdon Avenue, SOLO District serves as a self-sufficient ecosystem where prospective tenants have everything they need at their feet and excellent access from all parts of Metro Vancouver via close by major arterial routes.

## **Property highlights**

Convenient SkyTrain access

Retail at grade

Office podium with residential above