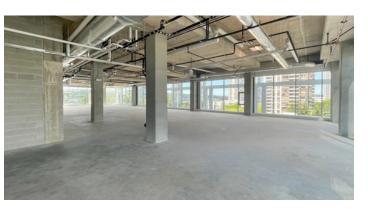

#### **4TH FLOOR**

2,868 sf to 15,754 sf \*Inquire about turnkey options

#### Location

SOLO District offers tenants convenient access to all kinds of shops, services, restaurants and transit within walking distance of the property. Conveniently situated in the heart of Burnaby's Brentwood neighbourhood, just off the corner of Lougheed Highway and Willingdon Avenue, SOLO District serves as a self-sufficient ecosystem where prospective tenants have everything they need at their feet and excellent access from all parts of Metro Vancouver via close by major arterial routes.

## **Property highlights**

Convenient SkyTrain access

Retail at grade

Office podium with residential above