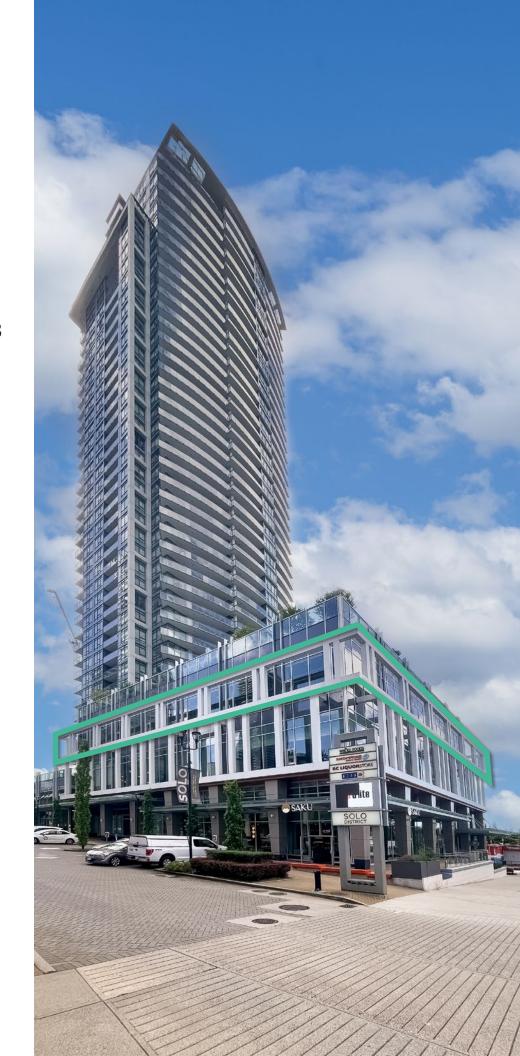

## For Lease

**SOLO District - Phase 3** 4402 Skyline Drive Burnaby, BC

Final full floor of brand new A class office space available at SOLO District with turnkey options available from 2,868 to 15,754 sf

#### Location

SOLO District offers tenants convenient access to all kinds of shops, services, restaurants and transit within walking distance of the property. Conveniently situated in the heart of Burnaby's Brentwood neighbourhood, just off the corner of Lougheed Highway and Willingdon Avenue, SOLO District serves as a self-sufficient ecosystem where prospective tenants have everything they need at their feet and excellent access from all parts of Metro Vancouver via close by major arterial routes.

## **Property highlights**

Convenient SkyTrain access

Retail at grade

Office podium with residential above