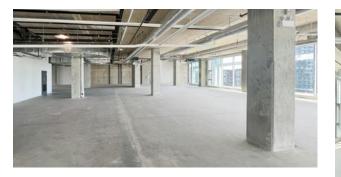

NET RENT**

Please contact listing agents

#### ADDITIONAL RENT

\$18.46 psf (2024 estimate)

#### **PARKING**

1 stall per 500 sf leased 18 visitor stalls available for use

#### Location

SOLO District offers tenants convenient access to all kinds of shops, services, restaurants and transit within walking distance of the property. Conveniently situated in the heart of Burnaby's Brentwood neighbourhood, just off the corner of Lougheed Highway and Willingdon Avenue, SOLO District serves as a self-sufficient ecosystem where prospective tenants have everything they need at their feet and excellent access from all parts of Metro Vancouver via close by major arterial routes.

## **Property highlights**



Convenient SkyTrain access



Retail at grade



Office podium with residential above











# Suite C show suite underway

숍

Reception & waiting area

五

Five (5) offices

FF.

Open area

გ<mark>გ</mark>გ

Large meeting room

扫扫

Medium meeting room

E

Two (2) phone booths



Kitchen



Copy/print room



IT closet





### **Nearby amenities**

- 1. Whole Foods Market
- 2. BCLIQUOR Solo
- 3. JOEY Burnaby
- 4. Cactus Club Cafe
- 5. Starbucks
- 6. Earl's Kitchen + Bar
- 7. Shoppers Drug Mart
- 8. Starbucks
- 9. F45 Training Burnaby West
- 10. Trinity Physiotherapy, Sport and Wellness
- 11. The Amazing Brentwood
- 12. Scotiabank

- 13. RBC Royal Bank
- 14. Club16 Trevor Linden Fitness
- 15. Willingdon Heights Dog Park
- 16. Beth Israel Memorial Park
- 17. The Keg Steakhouse + Bar Burnaby
- 18. OEB Breakfast Co.

#### Contact for more information

**Glenn Gardner\***, Prin