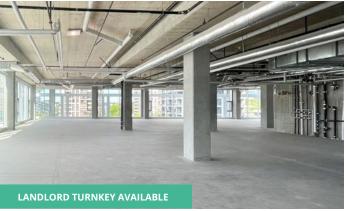

#### **4TH FLOOR**

2,868 sf to 15,754 sf \*Inquire about turnkey options

#### Location

SOLO District offers tenants convenient access to all kinds of shops, services, restaurants and transit within walking distance of the property. Conveniently situated in the heart of Burnaby's Brentwood neighbourhood, just off the corner of Lougheed Highway and Willingdon Avenue, SOLO District serves as a self-sufficient ecosystem where prospective tenants have everything they need at their feet and excellent access from all parts of Metro Vancouver via close by major arterial routes.

## **Property highlights**

Convenient SkyTrain access

Retail at grade

Office podium with residential above