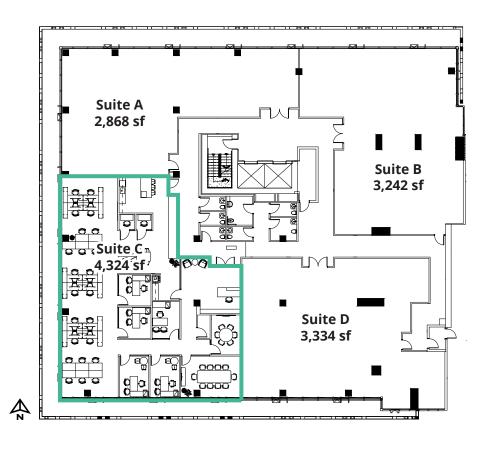

#### **4TH FLOOR**

2,868 sf to 15,754 sf \*Inquire about turnkey options

# Suite C show suite underway

숍

Reception & waiting area

五

Five (5) offices

FF.

Open area

გ<mark>გ</mark>გ

Large meeting room

扫扫

Medium meeting room

E

Two (2) phone booths

Kitchen

Copy/print room

IT closet