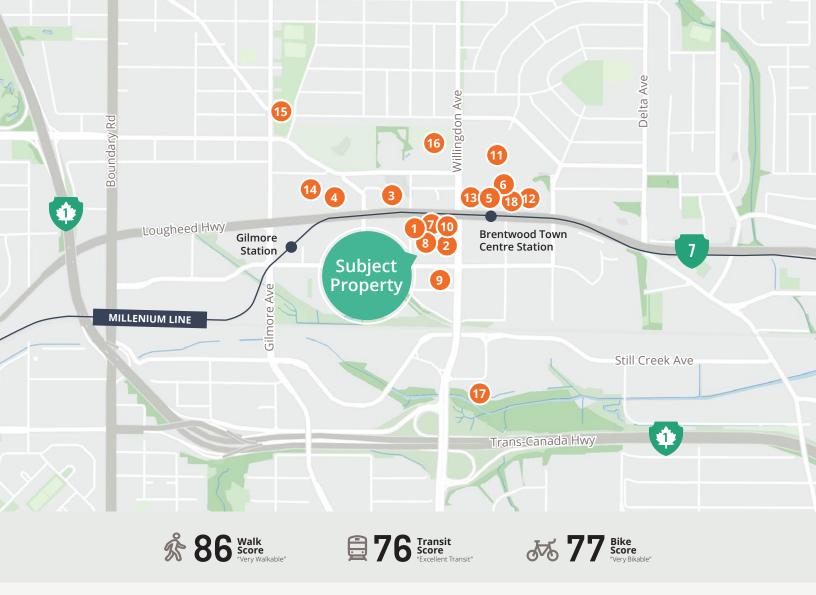

#### Location

SOLO District offers tenants convenient access to all kinds of shops, services, restaurants and transit within walking distance of the property. Conveniently situated in the heart of Burnaby's Brentwood neighbourhood, just off the corner of Lougheed Highway and Willingdon Avenue, SOLO District serves as a self-sufficient ecosystem where prospective tenants have everything they need at their feet and excellent access from all parts of Metro Vancouver via close by major arterial routes.

### **Nearby amenities**

- 1. Whole Foods Market
- 2. BCLIQUOR Solo
- 3. JOEY Burnaby
- 4. Cactus Club Cafe
- 5. Starbucks
- 6. Earl's Kitchen + Bar
- 7. Shoppers Drug Mart
- 8. Starbucks
- 9. F45 Training Burnaby West
- 10. Trinity Physiotherapy, Sport and Wellness
- 11. The Amazing Brentwood
- 12. Scotiabank

- 13. RBC Royal Bank
- 14. Club16 Trevor Linden Fitness
- 15. Willingdon Heights Dog Park
- 16. Beth Israel Memorial Park
- 17. The Keg Steakhouse + Bar Burnaby
- 18. OEB Breakfast Co.