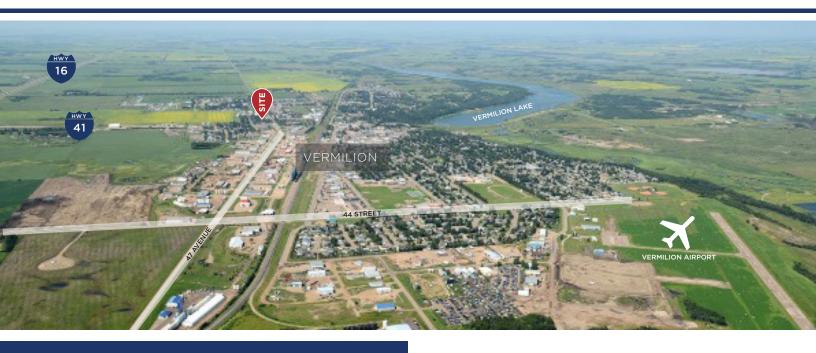

# FOR LEASE 1,684 SF END-CAP BAY AVAILABLE IMMEDIATELY

- Main floor end-cap bay with drive-thru potential in a high-traffic location anchored by Boston Pizza.
- Additional second floor space can be made available (to be confirmed by Landlord).
- Fantastic exposure located on the corner of Highway 41 and College Drive, just north of Yellowhead Highway (Highway 16).
- The Town of Vermilion captures an influx of business every year from new students enrolling in Lakeland College, the Fire Training Centre and the Agricultural Technology Centre.
- Well diversified business sectors being educational institutions, oil and gas, and agriculture.
- Neighbouring Super 8 hotel, KFC, A&W, sports complex & agricultural grounds, Lakeland College, the Fire Training Center and multiple residential neighbourhoods.

### **DRIVE TIMES**

Highway 16 Lloydminister Sherwood Park Edmonton Edm Int'l Airport

2 Minutes34 Minutes1 Hour 30 Minutes1 Hour 40 Minutes

#### NEARBY AMENITIES

- 1. Boston Pizza & Liquor Store
- 2. Super 8 by Wyndham
- 3. Days Inn by Wyndham
- 4. Shoppers Drug Mart
- 5. Esso Gas Station

6. Vermilion Health Centre

2 Hours

- 7. Lakeland College
- 8. Shell Gas Station
- 9. Tim Hortons
- 10. McDonalds