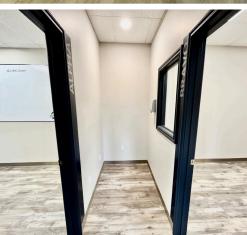

# FOR LEASE 1,684 SF END-CAP BAY AVAILABLE IMMEDIATELY

- Main floor end-cap bay with drive-thru potential in a high-traffic location anchored by Boston Pizza.
- Additional second floor space can be made available (to be confirmed by Landlord).
- Fantastic exposure located on the corner of Highway 41 and College Drive, just north of Yellowhead Highway (Highway 16).
- The Town of Vermilion captures an influx of business every year from new students enrolling in Lakeland College, the Fire Training Centre and the Agricultural Technology Centre.
- Well diversified business sectors being educational institutions, oil and gas, and agriculture.
- Neighbouring Super 8 hotel, KFC, A&W, sports complex & agricultural grounds, Lakeland College, the Fire Training Center and multiple residential neighbourhoods.

### PROPERTY DETAILS

MUNICIPAL #103 5208-46 Avenue Vermilion, Alberta

LEGAL Plan 1421988, Block 33, Lot 2

ZONING C3

PARKING Ample plus additional street

BAY SIZE ± 1,684 SF

TERM Negotiable

AVAILABILITY Immediate