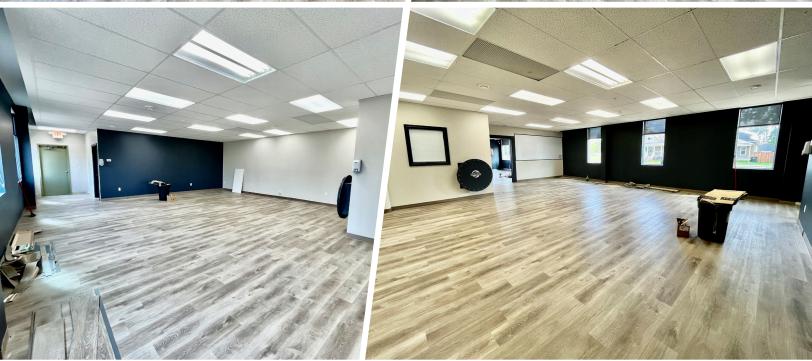

# FOR LEASE 1,684 SF END-CAP BAY AVAILABLE IMMEDIATELY

- Main floor end-cap bay with drive-thru potential in a high-traffic location anchored by Boston Pizza.
- Additional second floor space can be made available (to be confirmed by Landlord).
- Fantastic exposure located on the corner of Highway 41 and College Drive, just north of Yellowhead Highway (Highway 16).
- The Town of Vermilion captures an influx of business every year from new students enrolling in Lakeland College, the Fire Training Centre and the Agricultural Technology Centre.
- Well diversified business sectors being educational institutions, oil and gas, and agriculture.
- Neighbouring Super 8 hotel, KFC, A&W, sports complex & agricultural grounds, Lakeland College, the Fire Training Center and multiple residential neighbourhoods.

### PROPERTY DETAILS

MUNICIPAL #103 5208-46 Avenue Vermilion, Alberta

LEGAL Plan 1421988, Block 33, Lot 2

ZONING C3

PARKING Ample plus additional street

BAY SIZE ± 1,684 SF

TERM Negotiable

AVAILABILITY Immediate