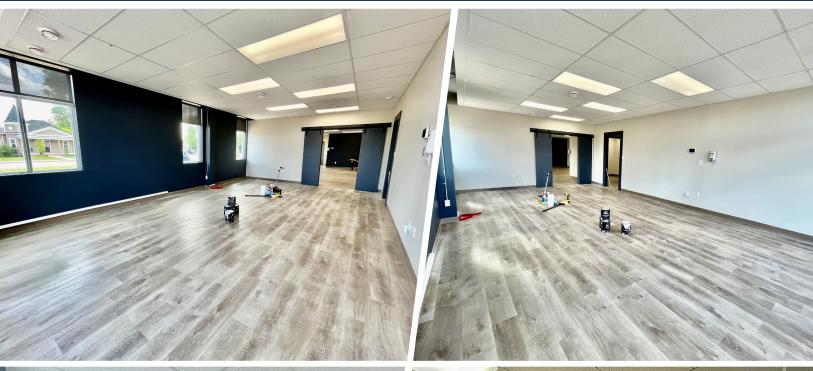

# FOR LEASE 1,684 SF END-CAP BAY AVAILABLE IMMEDIATELY

- Main floor end-cap bay with drive-thru potential in a high-traffic location anchored by Boston Pizza.
- Additional second floor space can be made available (to be confirmed by Landlord).
- Fantastic exposure located on the corner of Highway 41 and College Drive, just north of Yellowhead Highway (Highway 16).
- The Town of Vermilion captures an influx of business every year from new students enrolling in Lakeland College, the Fire Training Centre and the Agricultural Technology Centre.
- Well diversified business sectors being educational institutions, oil and gas, and agriculture.
- Neighbouring Super 8 hotel, KFC, A&W, sports complex & agricultural grounds, Lakeland College, the Fire Training Center and multiple residential neighbourhoods.

### PROPERTY DETAILS

MUNICIPAL #103 5208-46 Avenue Vermilion, Alberta

LEGAL Plan 1421988, Block 33, Lot 2

ZONING C3

PARKING Ample plus additional street

BAY SIZE ± 1,684 SF

TERM Negotiable

AVAILABILITY Immediate