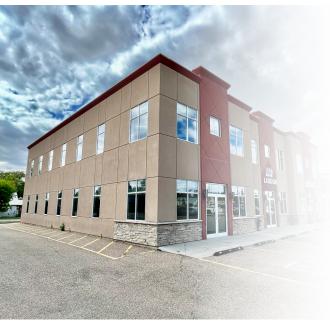

# FOR LEASE 1,684 SF END-CAP BAY AVAILABLE IMMEDIATELY

- Main floor end-cap bay with drive-thru potential in a high-traffic location anchored by Boston Pizza.
- Additional second floor space can be made available (to be confirmed by Landlord).
- Fantastic exposure located on the corner of Highway 41 and College Drive, just north of Yellowhead Highway (Highway 16).
- The Town of Vermilion captures an influx of business every year from new students enrolling in Lakeland College, the Fire Training Centre and the Agricultural Technology Centre.
- Well diversified business sectors being educational institutions, oil and gas, and agriculture.
- Neighbouring Super 8 hotel, KFC, A&W, sports complex & agricultural grounds, Lakeland College, the Fire Training Center and multiple residential neighbourhoods.

### PROPERTY DETAILS

MUNICIPAL #103 5208-46 Avenue Vermilion, Alberta

LEGAL Plan 1421988, Block 33, Lot 2

ZONING C3

PARKING Ample plus additional street

BAY SIZE ± 1,684 SF

TERM Negotiable

AVAILABILITY Immediate