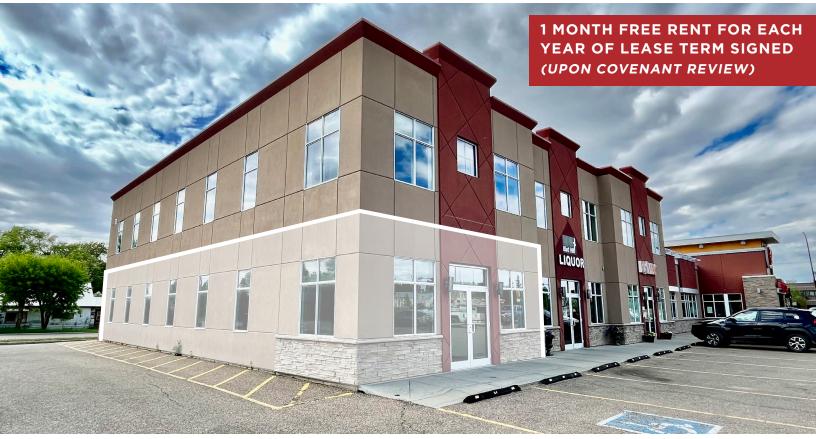

# FOR LEASE 1,684 SF END-CAP BAY AVAILABLE IMMEDIATELY

- Main floor end-cap bay with drive-thru potential in a high-traffic location anchored by Boston Pizza.
- Additional second floor space can be made available (to be confirmed by Landlord).
- Fantastic exposure located on the corner of Highway 41 and College Drive, just north of Yellowhead Highway (Highway 16).
- The Town of Vermilion captures an influx of business every year from new students enrolling in Lakeland College, the Fire Training Centre and the Agricultural Technology Centre.
- Well diversified business sectors being educational institutions, oil and gas, and agriculture.
- Neighbouring Super 8 hotel, KFC, A&W, sports complex & agricultural grounds, Lakeland College, the Fire Training Center and multiple residential neighbourhoods.

### PROPERTY DETAILS

MUNICIPAL #103 5208-46 Avenue Vermilion, Alberta

LEGAL Plan 1421988, Block 33, Lot 2

ZONING C3

PARKING Ample plus additional street

BAY SIZE ± 1,684 SF

TERM Negotiable

AVAILABILITY Immediate

### **CURRENT TENANTS**

Boston Pizza, RE/MAX, and Liquor Store