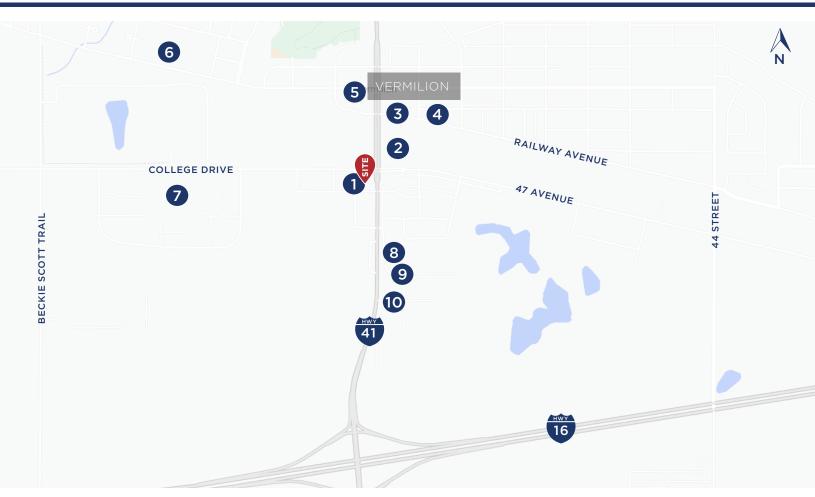

#### NEARBY AMENITIES

- 1. Boston Pizza & Liquor Store
- 2. Super 8 by Wyndham
- 3. Days Inn by Wyndham
- 4. Shoppers Drug Mart
- 5. Esso Gas Station

6. Vermilion Health Centre

2 Hours

- 7. Lakeland College
- 8. Shell Gas Station
- 9. Tim Hortons
- 10. McDonalds