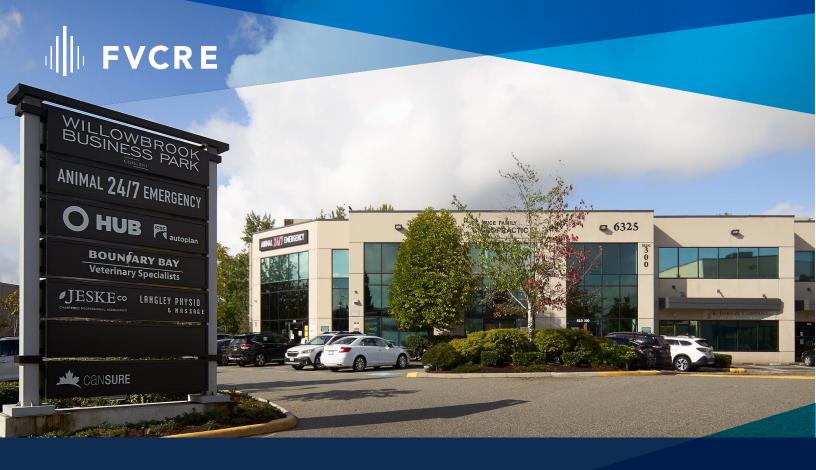

## Willowbrook Business Park

20434 - 64 Avenue, Langley

### Willowbrook Business Park

20434 - 64 Avenue, Langley

WILLOWBROOK BUSINESS PARK IS A TWO
STOREY TILT UP COMMERCIAL BUILDING LOCATED ON 64 AVENUE,
ACROSS FROM COSTCO IN LANGLEY"