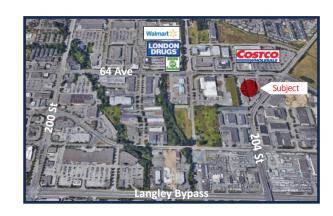

#### **LOCATION**

This site is located directly across from Costco on 64 Avenue and is one block from Walmart, Save-On-Foods and London Drugs to the west. 64 Avenue is a major cross town arterial, which leads west to Surrey and east to Aldergrove. Four blocks to the west is 200 Avenue which leads north to the Trans-Canada Highway and the Golden Ears Bridge which connects Langley to Pitt Meadows and Maple Ridge.

Willowbrook is Langley's primary commercial area and attracts shoppers from throughout the Fraser Valley including White Rock, Abbotsford and Surrey.