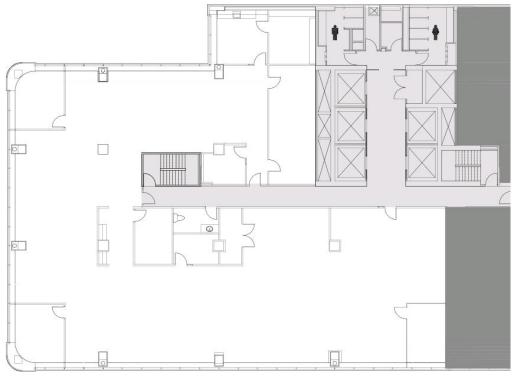

### TECHNICAL INFORMATION

**SUITE**: 3rd Floor, Suite 350 **RENTABLE AREA**: 8,480 sq.ft.

## **255 Albert Street**

Suite 350

Suite View