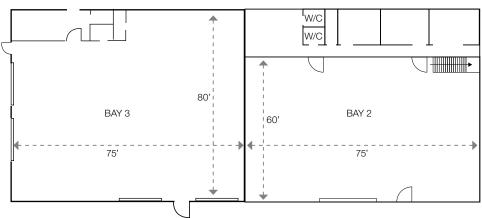

## For Lease: Office / Warehouse With Yard 2310 - 4 Street, Nisku, Alberta

| SIZE AVAILABLE    | 5,700-11,400 sq.ft.±                                                                                                                                                      |
|-------------------|---------------------------------------------------------------------------------------------------------------------------------------------------------------------------|
| LEGAL DESCRIPTION | Plan 2845TR, Lot 2                                                                                                                                                        |
| ZONING            | IND - Industrial District                                                                                                                                                 |
| LOADING           | Two 12' x 12' grade loading doors<br>Two 12' x 14' grade loading doors                                                                                                    |
| AVAILABILITY      | Immediately                                                                                                                                                               |
| NET RENTAL RATE   | \$12.00/sq.ft./annum                                                                                                                                                      |
| OPERATING COSTS   | \$2.50/sq.ft./annum (2021 estimate) Includes<br>Tenant's proportionate share of property taxes,<br>building insurance, property management and<br>common area maintenance |

FOR ILLUSTRATIVE PURPOSES ONLY • NOT DRAWN TO SCALE • MAY NOT BE EXACT