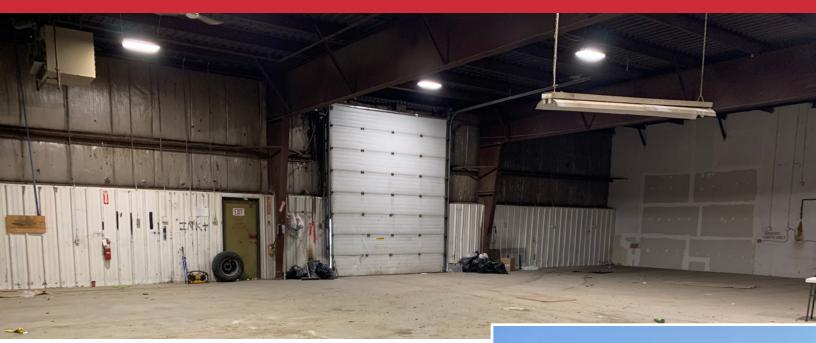

#### **Property Features**

- Opportunity to Lease 5,700-11,400 sq.ft.± main floor office/warehouse space
  - Unit 2310 comprised of 1,200 sq.ft.± newly renovated office/showroom space, 4,500 sq.ft.± warehouse, bonus mezzanine storage and 7,500sf of yard space
  - Unit 2312 Comprised of 600 sq.ft. ± office/ reception, 5,100 sq.ft.± warehouse with potential for 1 acre of yard storage
- Both bays equipped with heavy power, LED lighting and security cameras throughout the premises
- Location provides easy access off QEII Highway and is only 6 minutes from Edmonton City limits

## For Lease: Office / Warehouse With Yard 2310 - 4 Street, Nisku, Alberta

| SIZE AVAILABLE    | 5,700-11,400 sq.ft.±                                                                                                                                                      |
|-------------------|---------------------------------------------------------------------------------------------------------------------------------------------------------------------------|
| LEGAL DESCRIPTION | Plan 2845TR, Lot 2                                                                                                                                                        |
| ZONING            | IND - Industrial District                                                                                                                                                 |
| LOADING           | Two 12' x 12' grade loading doors<br>Two 12' x 14' grade loading doors                                                                                                    |
| AVAILABILITY      | Immediately                                                                                                                                                               |
| NET RENTAL RATE   | \$12.00/sq.ft./annum                                                                                                                                                      |
| OPERATING COSTS   | \$2.50/sq.ft./annum (2021 estimate) Includes<br>Tenant's proportionate share of property taxes,<br>building insurance, property management and<br>common area maintenance |