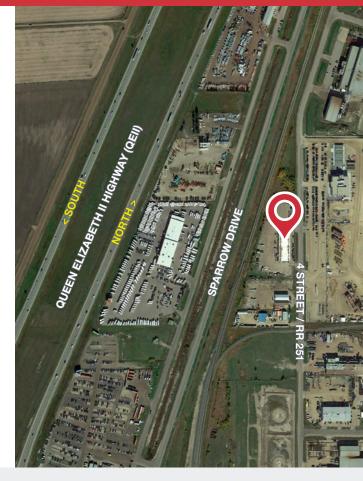

#### Nisku, Alberta

#### **Property Features**

- Opportunity to Lease 5,700-11,400 sq.ft.± main floor office/warehouse space
  - Unit 2310 comprised of 1,200 sq.ft.± newly renovated office/showroom space, 4,500 sq.ft.± warehouse, bonus mezzanine storage and 7,500sf of yard space
  - Unit 2312 Comprised of 600 sq.ft. ± office/ reception, 5,100 sq.ft.± warehouse with potential for 1 acre of yard storage
- Both bays equipped with heavy power, LED lighting and security cameras throughout the premises
- Location provides easy access off QEII Highway and is only 6 minutes from Edmonton City limits

## For Lease: Office / Warehouse With Yard 2310 - 4 Street, Nisku, Alberta

| SIZE AVAILABLE    | 5,700-11,400 sq.ft.±                                                                                                                                                      |
|-------------------|---------------------------------------------------------------------------------------------------------------------------------------------------------------------------|
| LEGAL DESCRIPTION | Plan 2845TR, Lot 2                                                                                                                                                        |
| ZONING            | IND - Industrial District                                                                                                                                                 |
| LOADING           | Two 12' x 12' grade loading doors<br>Two 12' x 14' grade loading doors                                                                                                    |
| AVAILABILITY      | Immediately                                                                                                                                                               |
| NET RENTAL RATE   | \$12.00/sq.ft./annum                                                                                                                                                      |
| OPERATING COSTS   | \$2.50/sq.ft./annum (2021 estimate) Includes<br>Tenant's proportionate share of property taxes,<br>building insurance, property management and<br>common area maintenance |