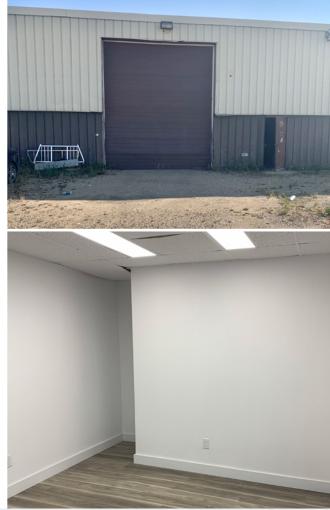

#### **Property Features**

- Opportunity to Lease 5,700-11,400 sq.ft.± main floor office/warehouse space
  - Unit 2310 comprised of 1,200 sq.ft.± newly renovated office/showroom space, 4,500 sq.ft.± warehouse, bonus mezzanine storage and 7,500sf of yard space
  - Unit 2312 Comprised of 600 sq.ft. ± office/ reception, 5,100 sq.ft.± warehouse with potential for 1 acre of yard storage
- Both bays equipped with heavy power, LED lighting and security cameras throughout the premises
- Location provides easy access off QEII Highway and is only 6 minutes from Edmonton City limits

## For Lease: Office / Warehouse With Yard 2310 - 4 Street, Nisku, Alberta

| SIZE AVAILABLE    | 5,700-11,400 sq.ft.±                                                                                                                                                      |
|-------------------|---------------------------------------------------------------------------------------------------------------------------------------------------------------------------|
| LEGAL DESCRIPTION | Plan 2845TR, Lot 2                                                                                                                                                        |
| ZONING            | IND - Industrial District                                                                                                                                                 |
| LOADING           | Two 12' x 12' grade loading doors<br>Two 12' x 14' grade loading doors                                                                                                    |
| AVAILABILITY      | Immediately                                                                                                                                                               |
| NET RENTAL RATE   | \$12.00/sq.ft./annum                                                                                                                                                      |
| OPERATING COSTS   | \$2.50/sq.ft./annum (2021 estimate) Includes<br>Tenant's proportionate share of property taxes,<br>building insurance, property management and<br>common area maintenance |