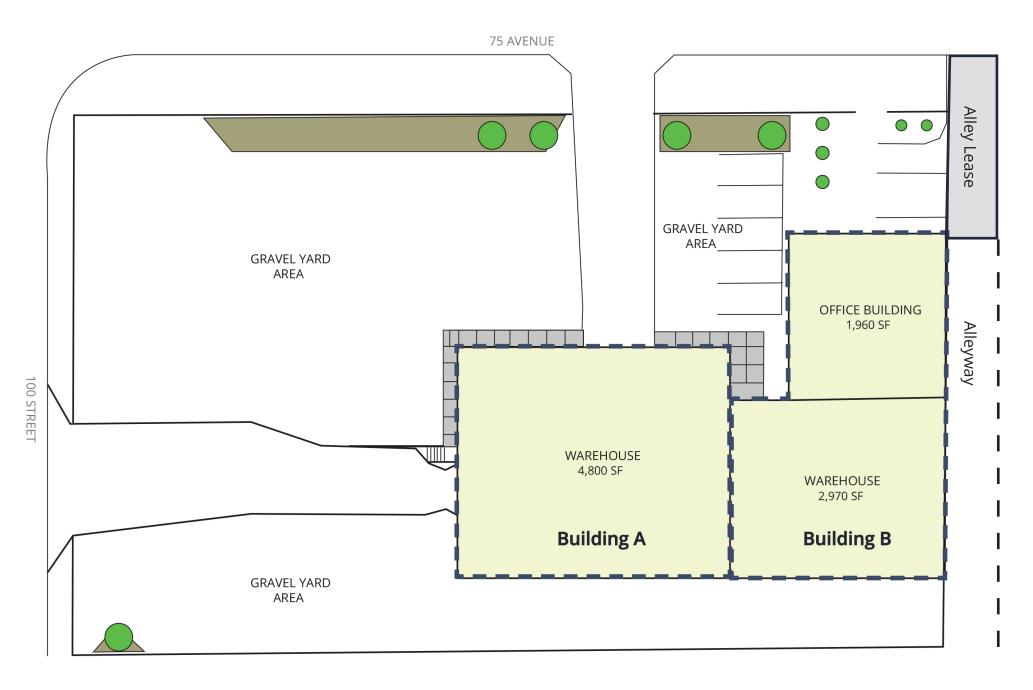

### About the Property

Fronting onto 75th Avenue and 100th Street, this well maintained freestanding industrial facility has two connected buildings and is located for quick access to 99th Street.

Building A is comprised of 4,800 SF of warehouse space, while Building B is complete with 2,970 SF of warehouse space, 1,959 SF of improved office space, and includes a 960 SF mezzanine. The building sits atop 0.84 acres of compacted/fenced yard with paved parking.

## Site Specifications

| MUNICIPAL              | 9935 75th Avenue<br>Edmonton, Alberta                                                                |  |
|------------------------|------------------------------------------------------------------------------------------------------|--|
| LEGAL                  | Plan 5064HW, Lot A                                                                                   |  |
| BUILDING AREA          | 9,729 SF on 0.84 acres                                                                               |  |
| ZONING                 | IM - Medium Industrial                                                                               |  |
| LOCATION               | The Property is located on the corner of 75th Avenue and 100th<br>Street in the Richie neighbourhood |  |
| CRANE                  | 5 ton overhead (23' to underside, 21' to underhook                                                   |  |
| LOADING                | (1) 10'x10' electric dock with leveller<br>(1) 13'x12' electric grade                                |  |
| POWER                  | Heavy - 11 welding stations                                                                          |  |
| CEILING HEIGHT         | Bldg A: 29' to centre beam<br>Bldg B: 18' to ceiling (16' under truss)                               |  |
| OFFICE<br>IMPROVEMENTS | Includes six offices, two washrooms, a kitchen and an IT room                                        |  |
| AVAILABLE              | Immediately                                                                                          |  |
| LEASE RATE             | \$11 PSF net                                                                                         |  |
|                        |                                                                                                      |  |

**BLDG B INDUSTRIAL** 

BLDG A INDUSTRIAL

OFFICE AREA

## Site Plan - 9935 75th Avenue

Ken Williamson, MBA Principal 780.966.4116 ken.williamson@avisonyoung.com

**Carl Pedersen**, B. Comm. Principal 780.982.0260 carl.pedersen@avisonyoung.com

Jason Williamson Associate 780.993.3535 jason.williamson@avisonyoung.com Marjorie Elliott, Bsc, LLB Associate 778.895.0778 marjorie.elliott@avisonyoung.com