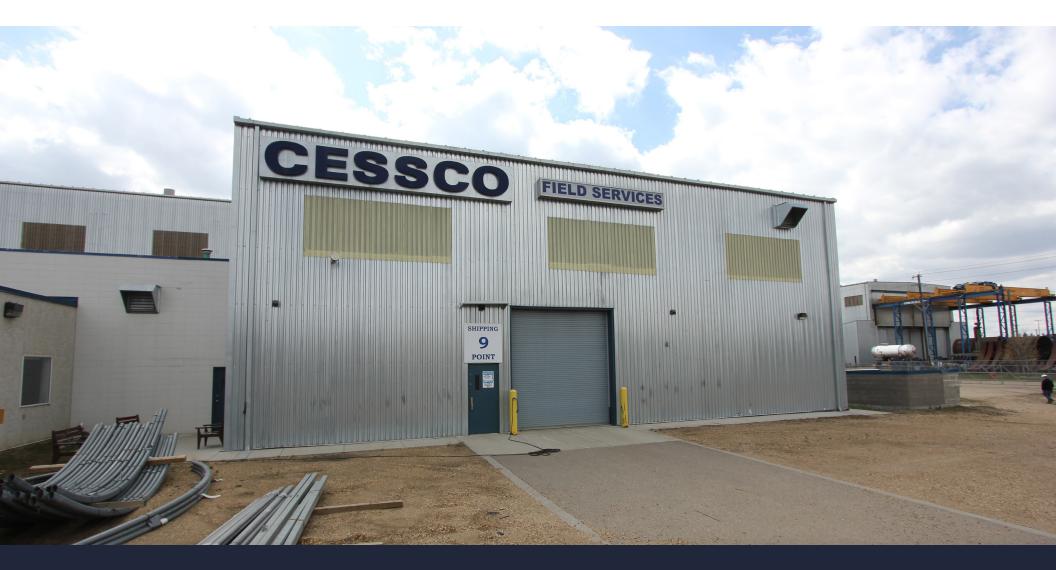

## **Standalone Industrial Facility with Yard**

For Lease 9935 75th Avenue, Edmonton, AB

### About the Property

Fronting onto 75th Avenue and 100th Street, this well maintained freestanding industrial facility has two connected buildings and is located for quick access to 99th Street.

Building A is comprised of 4,800 SF of warehouse space, while Building B is complete with 2,970 SF of warehouse space, 1,959 SF of improved office space, and includes a 960 SF mezzanine. The building sits atop 0.84 acres of compacted/fenced yard with paved parking.

9935 75th Avenue presents a unique opportunity to lease industrial space nearby Whyte Avenue along 99th Street.