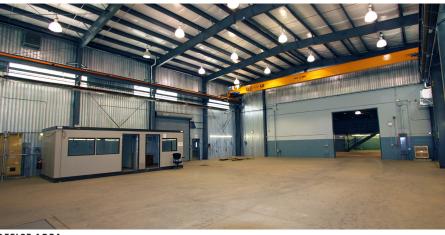

### About the Property

Fronting onto 75th Avenue and 100th Street, this well maintained freestanding industrial facility has two connected buildings and is located for quick access to 99th Street.

Building A is comprised of 4,800 SF of warehouse space, while Building B is complete with 2,970 SF of warehouse space, 1,959 SF of improved office space, and includes a 960 SF mezzanine. The building sits atop 0.84 acres of compacted/fenced yard with paved parking.

## Site Specifications

| MUNICIPAL              | 9935 75th Avenue<br>Edmonton, Alberta                                                                |  |
|------------------------|------------------------------------------------------------------------------------------------------|--|
| LEGAL                  | Plan 5064HW, Lot A                                                                                   |  |
| BUILDING AREA          | 9,729 SF on 0.84 acres                                                                               |  |
| ZONING                 | IM - Medium Industrial                                                                               |  |
| LOCATION               | The Property is located on the corner of 75th Avenue and 100th<br>Street in the Richie neighbourhood |  |
| CRANE                  | 5 ton overhead (23' to underside, 21' to underhook                                                   |  |
| LOADING                | (1) 10'x10' electric dock with leveller<br>(1) 13'x12' electric grade                                |  |
| POWER                  | Heavy - 11 welding stations                                                                          |  |
| CEILING HEIGHT         | Bldg A: 29' to centre beam<br>Bldg B: 18' to ceiling (16' under truss)                               |  |
| OFFICE<br>IMPROVEMENTS | Includes six offices, two washrooms, a kitchen and an IT room                                        |  |
| AVAILABLE              | Immediately                                                                                          |  |
| LEASE RATE             | \$11 PSF net                                                                                         |  |
|                        |                                                                                                      |  |