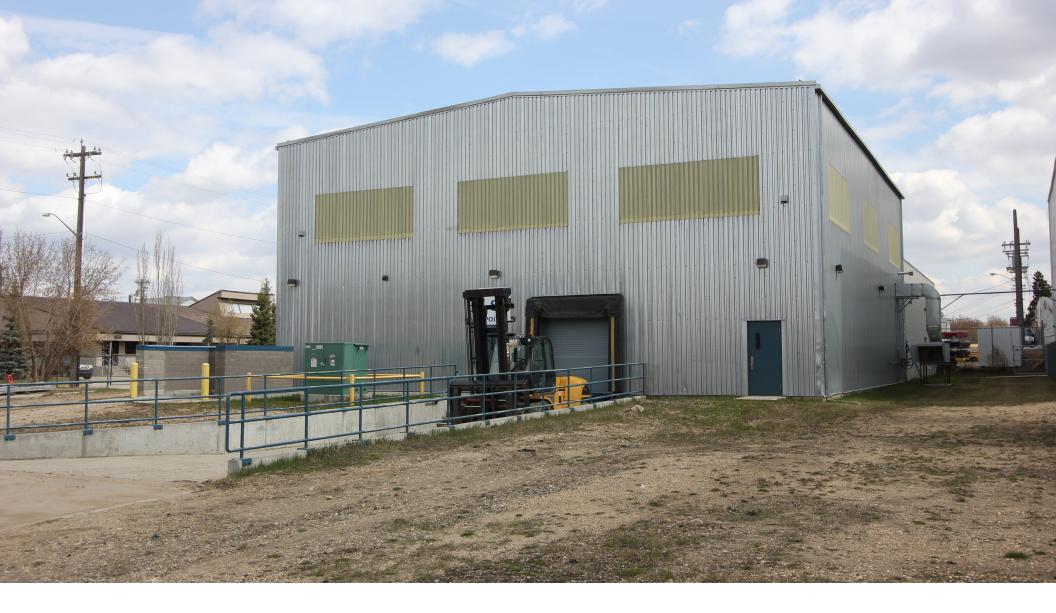

### About the Property

Fronting onto 75th Avenue and 100th Street, this well maintained freestanding industrial facility has two connected buildings and is located for quick access to 99th Street.

Building A is comprised of 4,800 SF of warehouse space, while Building B is complete with 2,970 SF of warehouse space, 1,959 SF of improved office space, and includes a 960 SF mezzanine. The building sits atop 0.84 acres of compacted/fenced yard with paved parking.

## Site Specifications

| MUNICIPAL              | 9935 75th Avenue<br>Edmonton, Alberta                                                                |  |
|------------------------|------------------------------------------------------------------------------------------------------|--|
| LEGAL                  | Plan 5064HW, Lot A                                                                                   |  |
| BUILDING AREA          | 9,729 SF on 0.84 acres                                                                               |  |
| ZONING                 | IM - Medium Industrial                                                                               |  |
| LOCATION               | The Property is located on the corner of 75th Avenue and 100th<br>Street in the Richie neighbourhood |  |
| CRANE                  | 5 ton overhead (23' to underside, 21' to underhook                                                   |  |
| LOADING                | (1) 10'x10' electric dock with leveller<br>(1) 13'x12' electric grade                                |  |
| POWER                  | Heavy - 11 welding stations                                                                          |  |
| CEILING HEIGHT         | Bldg A: 29' to centre beam<br>Bldg B: 18' to ceiling (16' under truss)                               |  |
| OFFICE<br>IMPROVEMENTS | Includes six offices, two washrooms, a kitchen and an IT room                                        |  |
| AVAILABLE              | Immediately                                                                                          |  |
| LEASE RATE             | \$11 PSF net                                                                                         |  |
|                        |                                                                                                      |  |