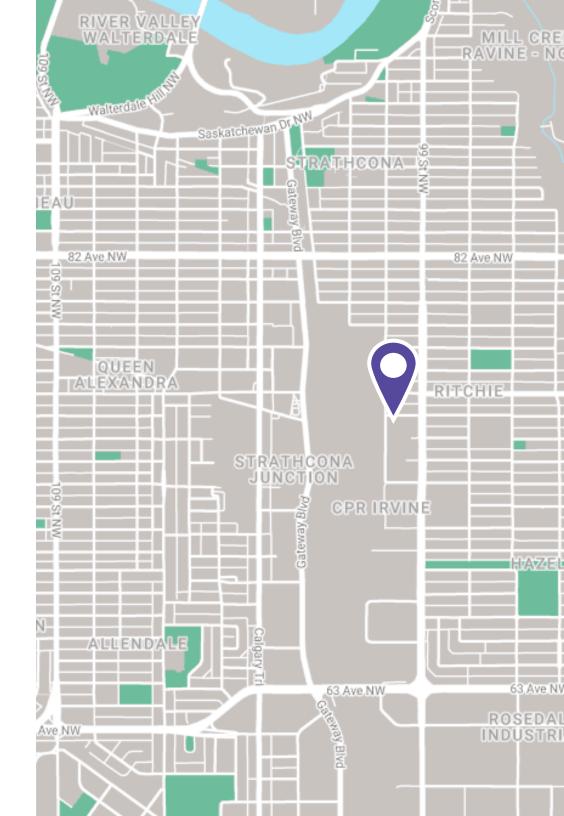

### About the Property

Fronting onto 75th Avenue and 100th Street, this well maintained freestanding industrial facility has two connected buildings and is located for quick access to 99th Street.

Building A is comprised of 4,800 SF of warehouse space, while Building B is complete with 2,970 SF of warehouse space, 1,959 SF of improved office space, and includes a 960 SF mezzanine. The building sits atop 0.84 acres of compacted/fenced yard with paved parking.

## Site Specifications

| MUNICIPAL              | 9935 75th Avenue<br>Edmonton, Alberta                                                                |  |
|------------------------|------------------------------------------------------------------------------------------------------|--|
| LEGAL                  | Plan 5064HW, Lot A                                                                                   |  |
| BUILDING AREA          | 9,729 SF on 0.84 acres                                                                               |  |
| ZONING                 | IM - Medium Industrial                                                                               |  |
| LOCATION               | The Property is located on the corner of 75th Avenue and 100th<br>Street in the Richie neighbourhood |  |
| CRANE                  | 5 ton overhead (23' to underside, 21' to underhook                                                   |  |
| LOADING                | (1) 10'x10' electric dock with leveller<br>(1) 13'x12' electric grade                                |  |
| POWER                  | Heavy - 11 welding stations                                                                          |  |
| CEILING HEIGHT         | Bldg A: 29' to centre beam<br>Bldg B: 18' to ceiling (16' under truss)                               |  |
| OFFICE<br>IMPROVEMENTS | Includes six offices, two washrooms, a kitchen and an IT room                                        |  |
| AVAILABLE              | Immediately                                                                                          |  |
| LEASE RATE             | \$11 PSF net                                                                                         |  |
|                        |                                                                                                      |  |