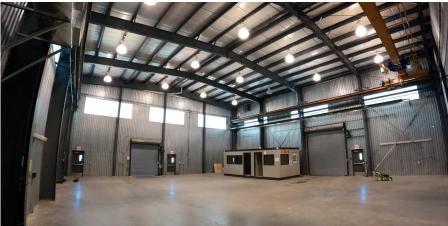

### About the Property

Fronting onto 75th Avenue and 100th Street, this well maintained freestanding industrial facility has two connected buildings and is located for quick access to 99th Street.

Building A is comprised of 4,800 SF of warehouse space, while Building B is complete with 2,970 SF of warehouse space, 1,959 SF of improved office space, and includes a 960 SF mezzanine. The building sits atop 0.84 acres of compacted/fenced yard with paved parking.

## Site Specifications

| MUNICIPAL              | 9935 75th Avenue<br>Edmonton, Alberta                                                                |  |
|------------------------|------------------------------------------------------------------------------------------------------|--|
| LEGAL                  | Plan 5064HW, Lot A                                                                                   |  |
| BUILDING AREA          | 9,729 SF on 0.84 acres                                                                               |  |
| ZONING                 | IM - Medium Industrial                                                                               |  |
| LOCATION               | The Property is located on the corner of 75th Avenue and 100th<br>Street in the Richie neighbourhood |  |
| CRANE                  | 5 ton overhead (23' to underside, 21' to underhook                                                   |  |
| LOADING                | (1) 10'x10' electric dock with leveller<br>(1) 13'x12' electric grade                                |  |
| POWER                  | Heavy - 11 welding stations                                                                          |  |
| CEILING HEIGHT         | Bldg A: 29' to centre beam<br>Bldg B: 18' to ceiling (16' under truss)                               |  |
| OFFICE<br>IMPROVEMENTS | Includes six offices, two washrooms, a kitchen and an IT room                                        |  |
| AVAILABLE              | Immediately                                                                                          |  |
| LEASE RATE             | \$11 PSF net                                                                                         |  |
|                        |                                                                                                      |  |