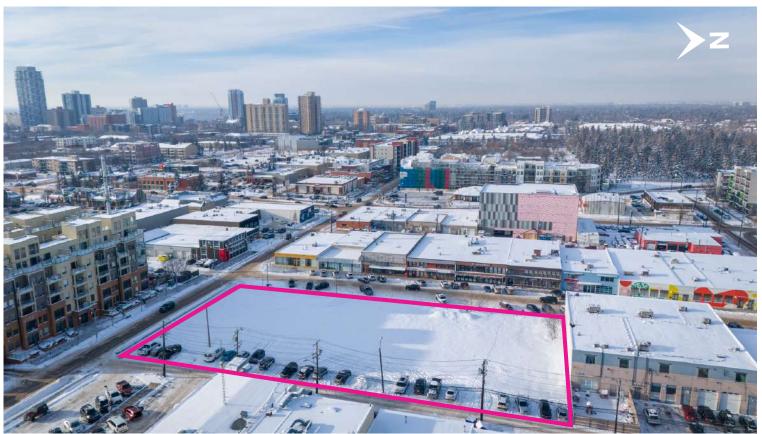

### 10519 115 Street NW, Edmonton

| Address:      | 10519 115 Street NW, Edmonton |
|---------------|-------------------------------|
| Zoning:       | DC (20989)                    |
| Site Size:    | 44,982 SF (+/-)               |
| Price:        | \$3,900,000.00                |
| Property Tax: | \$29,902.80 (2024 estimate)   |

#### **Downtown Development Site**

- Centrally located in Queen Mary Park
- Minutes to Downtown Edmonton, Brewery District & Unity . Square
- Excellent development opportunity
- 8 minute walk to Macewan University
- Surrounded by a mix of residential and commercial developments
- Easy access to major thoroughfares, including 104 Avenue and Jasper Avenue, and well-served by public transit. .
- · Located in an area experiencing ongoing growth and revitalization, making it a smart investment for developers.