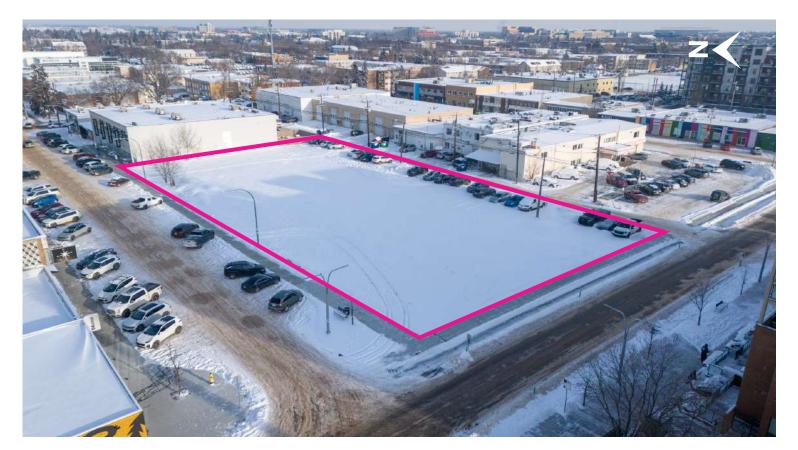

### 10519 115 Street NW, Edmonton

| Address:      | 10519 115 Street NW, Edmonton |
|---------------|-------------------------------|
| Zoning:       | DC (20989)                    |
| Site Size:    | 44,982 SF (+/-)               |
| Price:        | \$3,900,000.00                |
| Property Tax: | \$29,902.80 (2024 estimate)   |

#### **Downtown Development Site**

- Centrally located in Queen Mary Park
- Minutes to Downtown Edmonton, Brewery District & Unity . Square
- Excellent development opportunity
- 8 minute walk to Macewan University
- Surrounded by a mix of residential and commercial developments
- Easy access to major thoroughfares, including 104 Avenue and Jasper Avenue, and well-served by public transit. .
- · Located in an area experiencing ongoing growth and revitalization, making it a smart investment for developers.