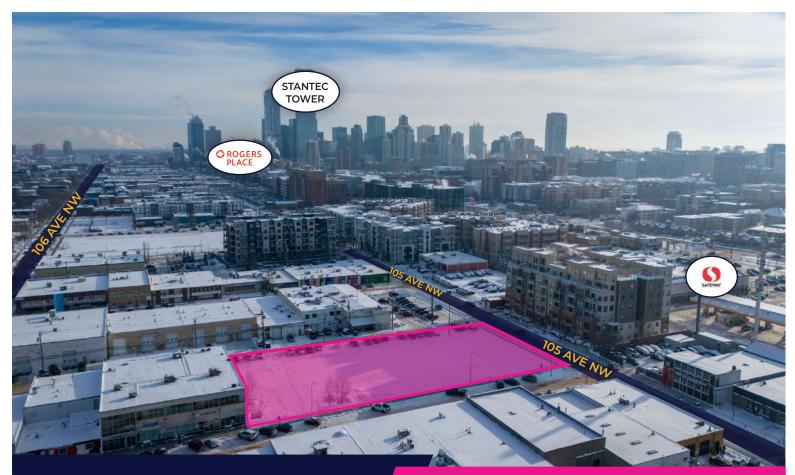

### 10519 115 Street NW, Edmonton

| Address:      | 10519 115 Street NW, Edmonton |
|---------------|-------------------------------|
| Zoning:       | DC (20989)                    |
| Site Size:    | 44,982 SF (+/-)               |
| Price:        | \$3,900,000.00                |
| Property Tax: | \$29,902.80 (2024 estimate)   |

#### **Downtown Development Site**

- Centrally located in Queen Mary Park
- Minutes to Downtown Edmonton, Brewery District & Unity . Square
- Excellent development opportunity
- 8 minute walk to Macewan University
- Surrounded by a mix of residential and commercial developments
- Easy access to major thoroughfares, including 104 Avenue and Jasper Avenue, and well-served by public transit. .
- · Located in an area experiencing ongoing growth and revitalization, making it a smart investment for developers.