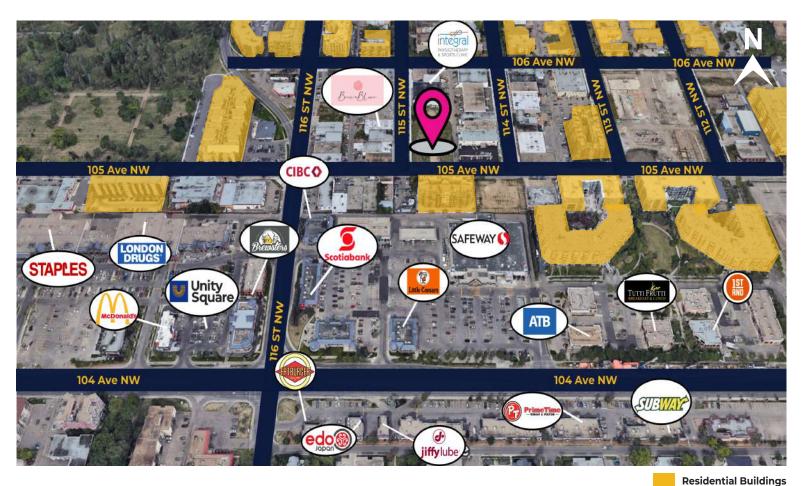

#### **Downtown Development Site**

- Centrally located in Queen Mary Park
- Minutes to Downtown Edmonton, Brewery District & Unity . Square
- Excellent development opportunity
- 8 minute walk to Macewan University
- Surrounded by a mix of residential and commercial developments
- Easy access to major thoroughfares, including 104 Avenue and Jasper Avenue, and well-served by public transit. .
- · Located in an area experiencing ongoing growth and revitalization, making it a smart investment for developers.

## **QUEEN MARY PARK**

- Proximity to Amenities: Queen Mary Park is close to the downtown core, providing easy access to numerous amenities, including retail shops, restaurants, and entertainment venues.
- Residential Mix: The area has a diverse demographic including a significant proportion of students and young professionals.
- Transportation: The neighborhood boasts excellent public transit links, with several bus routes and close proximity to major roads, making it easy to commute throughout the city.