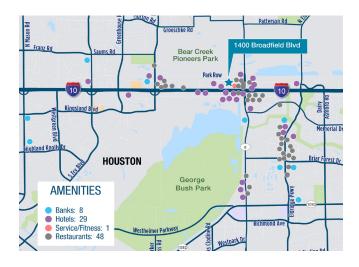

## 1400 BROADFIELD

1400 Broadfield is a six-story, top tier Class B property conveniently located in the dynamic Energy Corridor, Houston's third largest submarket. This property offers excellent access to Highway 6, Interstate 10, and Sam Houston Tollway, benefiting from the current path of suburban development to Houston's western sector. 1400 Broadfield boasts an aesthetically pleasing exterior with an equally unique interior that provides natural light.