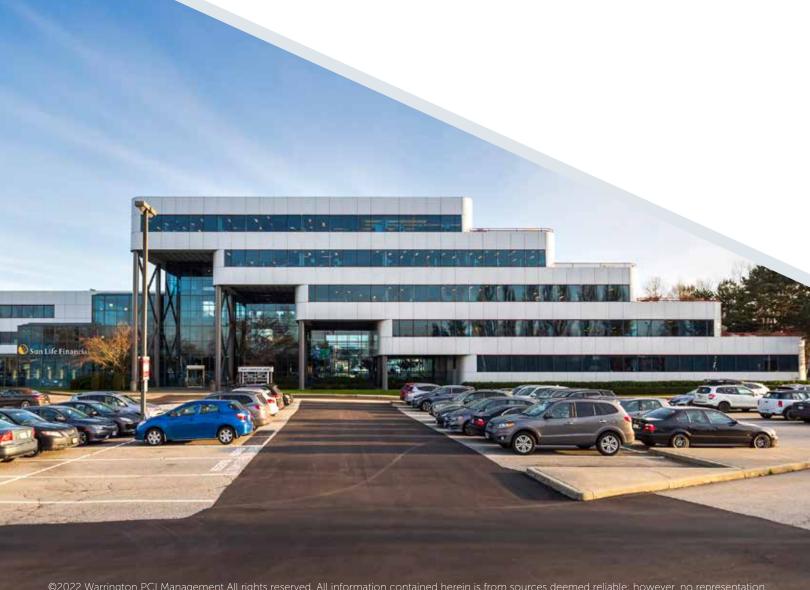

## PRIME LOCATION IN RICHMOND

Located on Sea Island in Richmond, 3600 Lysander Lane is a conveniently located Class A office building. This professionally managed building was constructed in 1989 and has seen regular updating to the common areas and facilities. The total building comprises 115,000sf of office space over 5 floors.

Many of the spaces in the building offer private patio space overlooking the river. The building features an impressive lobby entrance and seating areas for staff and guests. The building backs onto expansive outdoor greenspace with picturesque views of the river and nearby marina. The property is in close proximity to the airport, public transit and major transportation routes.