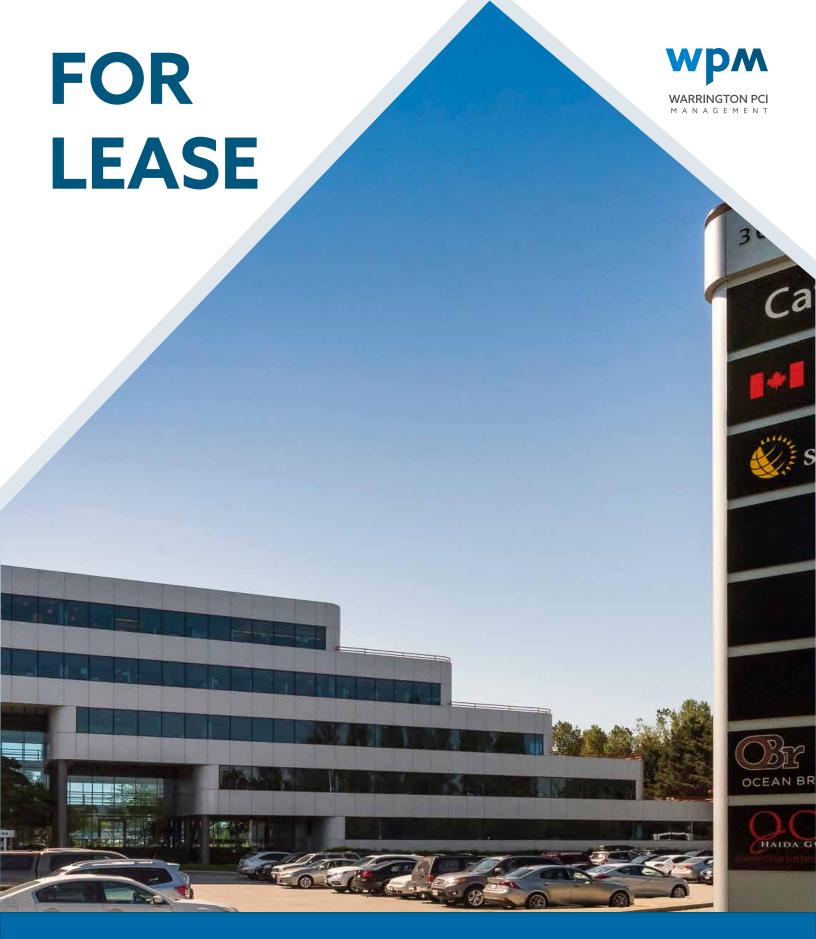

PRIME OFFICE LEASING OPPORTUNITIES

3600 LYSANDER LANE, RICHMOND BC

## PRIME LOCATION IN RICHMOND

Located on Sea Island in Richmond, 3600 Lysander Lane is a conveniently located Class A office building. This professionally managed building was constructed in 1989 and has seen regular updating to the common areas and facilities. The total building comprises 115,000sf of office space over 5 floors.