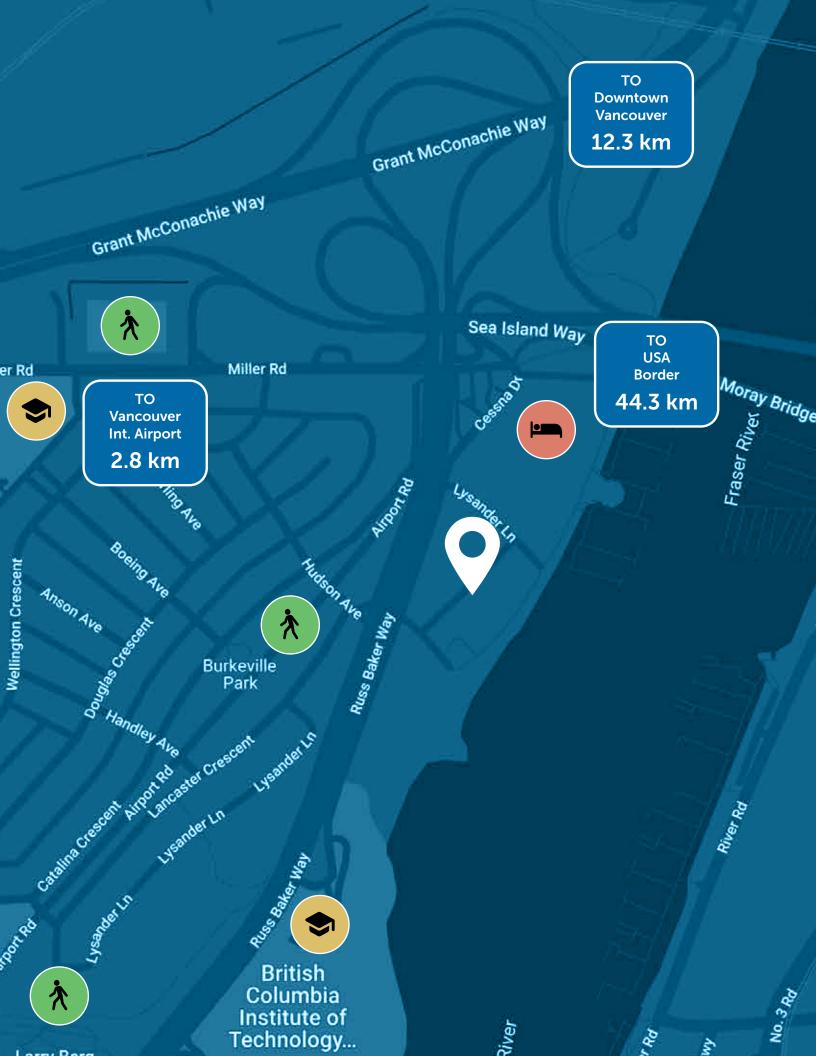

## PRIME LOCATION IN RICHMOND

Located on Sea Island in Richmond, 3600 Lysander Lane is a conveniently located Class A office building. This professionally managed building was constructed in 1989 and has seen regular updating to the common areas and facilities. The total building comprises 115,000sf of office space over 5 floors.

Many of the spaces in the building offer private patio space overlooking the river. The building features an impressive lobby entrance and seating areas for staff and guests. The building backs onto expansive outdoor greenspace with picturesque views of the river and nearby marina. The property is in close proximity to the airport, public transit and major transportation routes.