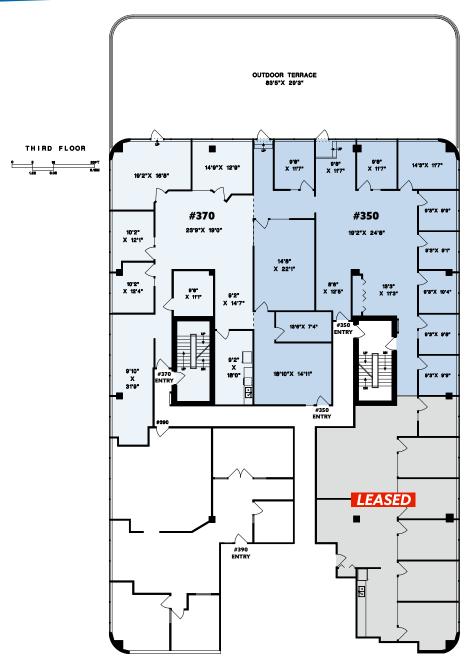

## #350/#370 - 3600 Lysander Lane, Richmond

#### **BASIC RENT: CONTACT LISTING AGENT**

Rentable Area: 5,840sf | Demising Options #350: 3,463sf, #370: 2,377sf | Available Immediately

Spacious and recently improved office unit which can be demised into two units. Perimeter offices and kitchen space. Common area washroom. Oversized private deck with views of the Fraser River and ample green space.

## Demising Example:

#350 - 3,463sf

#370 - 2,377sf