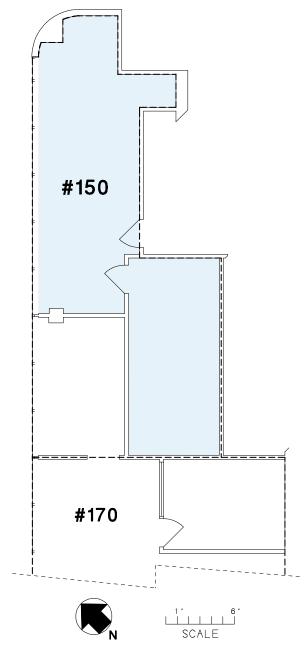

## #150 – 3600 Lysander Lane, Richmond

#### **BASIC RENT: CONTACT LISTING AGENT**

Rentable Area: 951sf | Available Immediately

Small professional office with large fully equipped and built out server room, ideal for small data center or for full conversion to a typical office.

## Demising Example:

#350 - 3,463sf

#370 - 2,377sf