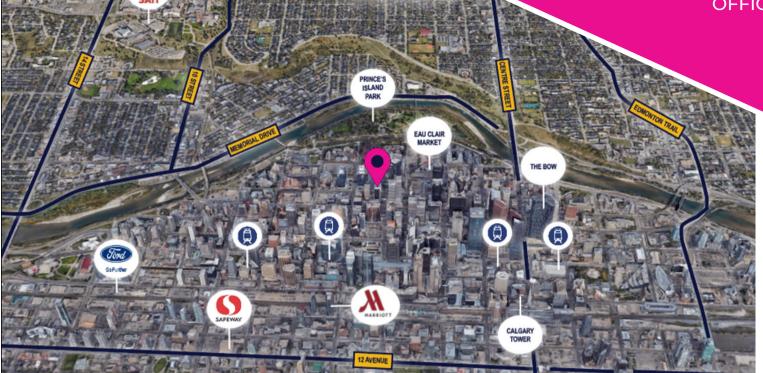

### **HIGHLIGHTS**

- Walking distance to Stephan's Avenue (8 Avenue)
- Great area surrounded by business, shopping and food districts
- Accessible by various bus routes and the LRT
- Lounge, fitness center and conference room for exclusive tenant use
- Rooftop, covered and underground parking available
- Directly connected to Calgary's Plus 15 walkway
- Brillant views of Downtown Calgary
- High quality build-out

#### DOWNTOWN COMMERCIAL DISTRICT

**HIGH PARKING RATIO** 

TRANSIT ACCESSABLE

Kevin Gordon Partner & Associate C: 403-561-1299 O: 403-215-7906 kevin@aicrecommercial.com

aicrecommercial.com