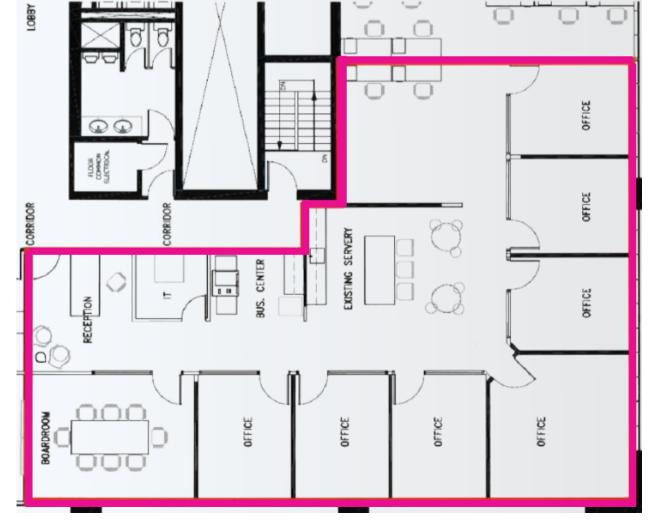

### **PROPERTY DETAILS**

| ADDRESS:         | 500 4 Avenue SW, Calgary     |
|------------------|------------------------------|
| FLOOR LEVEL:     | 21st Floor                   |
| SIZE:            | 2,848 SF (+/-)               |
| TENANT TYPE:     | Office                       |
| SUBMARKET:       | Downtown Commercial          |
| SUBLEASE EXPIRY: | May 30, 2025                 |
| SUBLANDLORD:     | Phoenix Energy Services      |
| POSSESSION:      | Immediately                  |
| SUBLEASE RATE:   | Market Sublease Rate         |
| OPERATING COSTS: | \$18.49 / SF (2023 Estimate) |