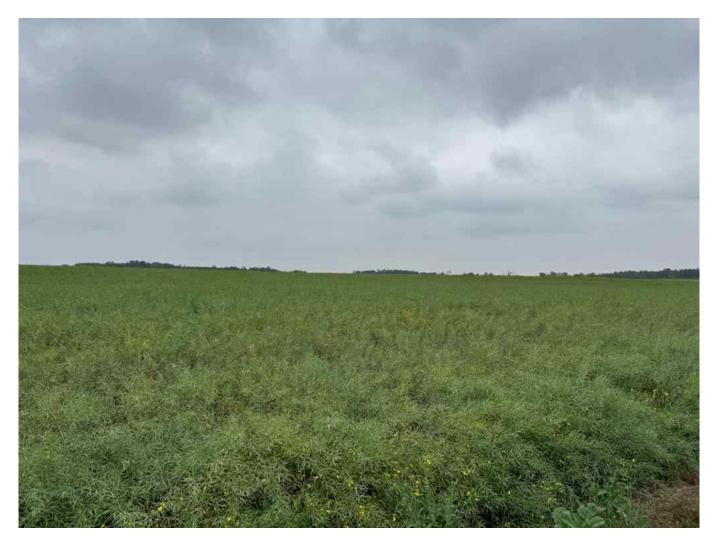

On Highway 29 Range Road 161 Rural Lamont County, Alberta - \$440,000

Cultivated Farmland in Excellent Location

Presenting a great opportunity to own cultivated farmland in a prime location.

The property offers two titles, providing flexibility for future use or sale. It is ideal for growing a variety of crops.

Perfect for expanding your agricultural portfolio or starting a new venture.

Land has a total of 157.99 acres and is in between Lamont and Two Hills. The land has +/- 130 cultivated with the balance of bush.