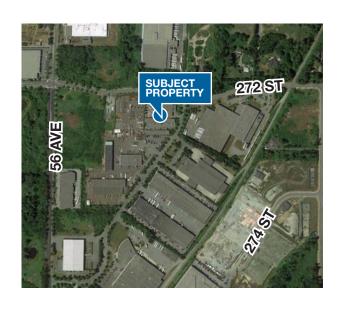

### **Property Information**

| Property Location:    | Easy access to Highway 1 and 264th Street in Gloucester Industrial Estates                                                            |                                                    |
|-----------------------|---------------------------------------------------------------------------------------------------------------------------------------|----------------------------------------------------|
| Property Description: | Strata warehouse with 4 professionally-finished, private offices, open warehouse, kitchen, 2 washrooms, mezzanine and open work areas |                                                    |
| Zoning:               | M-3 - Heavy Industrial                                                                                                                |                                                    |
| Area:                 | Main Floor: Office Warehouse Upper Floor: Office Mezzanine Total                                                                      | 818 SF<br>1,168 SF<br>956 SF<br>400 SF<br>3,342 SF |
| Power:                | 3-phase/220 Volt                                                                                                                      |                                                    |
| Loading:              | 1 front overhead grade-level door                                                                                                     |                                                    |
| Availability:         | December 2022                                                                                                                         |                                                    |
| Basic Rent:           | \$18.50/SF                                                                                                                            |                                                    |
| Additional Rent:      | \$3.50/SF                                                                                                                             |                                                    |
| Gross Rent:           | \$6,127.00/month + GST                                                                                                                |                                                    |