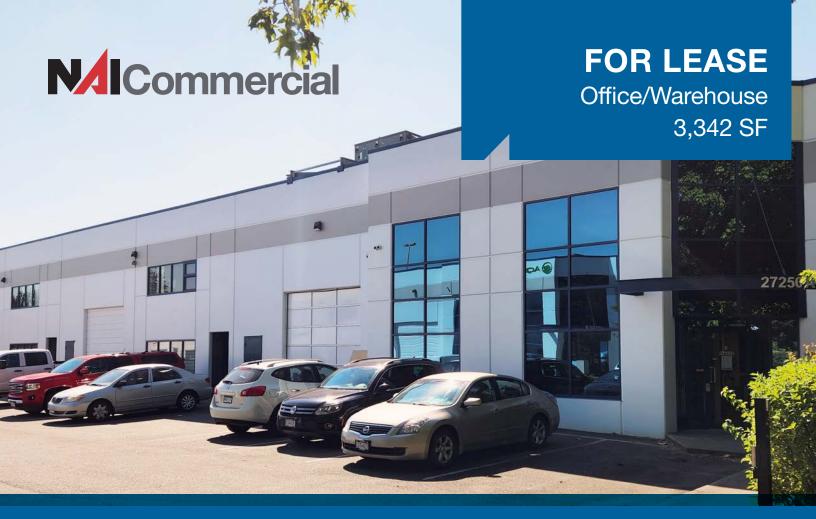

# Unit 5 - 27250 58 Crescent Langley, BC

### **Property Highlights**

- Strata warehouse with professionallyfinished offices
- ► Easy access to Highway 1 and 264<sup>th</sup> Street in Gloucester Industrial Estates
- Heavy Industrial Zoning
- ▶ Gross Rent: \$6,127/month + GST

### **Property Information**

| Property Location:    | Easy access to Highway 1 and 264th Street in Gloucester Industrial Estates                                                            |                                                    |
|-----------------------|---------------------------------------------------------------------------------------------------------------------------------------|----------------------------------------------------|
| Property Description: | Strata warehouse with 4 professionally-finished, private offices, open warehouse, kitchen, 2 washrooms, mezzanine and open work areas |                                                    |
| Zoning:               | M-3 - Heavy Industrial                                                                                                                |                                                    |
| Area:                 | Main Floor: Office Warehouse Upper Floor: Office Mezzanine Total                                                                      | 818 SF<br>1,168 SF<br>956 SF<br>400 SF<br>3,342 SF |
| Power:                | 3-phase/220 Volt                                                                                                                      |                                                    |
| Loading:              | 1 front overhead grade-level door                                                                                                     |                                                    |
| Availability:         | December 2022                                                                                                                         |                                                    |
| Basic Rent:           | \$18.50/SF                                                                                                                            |                                                    |
| Additional Rent:      | \$3.50/SF                                                                                                                             |                                                    |
| Gross Rent:           | \$6,127.00/month + GST                                                                                                                |                                                    |