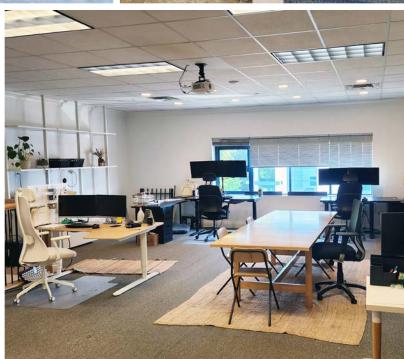

### **Property Information**

| Property Location:    | Easy access to Highway 1 and 264th Street in Gloucester Industrial Estates                                                            |                                                    |
|-----------------------|---------------------------------------------------------------------------------------------------------------------------------------|----------------------------------------------------|
| Property Description: | Strata warehouse with 4 professionally-finished, private offices, open warehouse, kitchen, 2 washrooms, mezzanine and open work areas |                                                    |
| Zoning:               | M-3 - Heavy Industrial                                                                                                                |                                                    |
| Area:                 | Main Floor: Office Warehouse Upper Floor: Office Mezzanine Total                                                                      | 818 SF<br>1,168 SF<br>956 SF<br>400 SF<br>3,342 SF |
| Power:                | 3-phase/220 Volt                                                                                                                      |                                                    |
| Loading:              | 1 front overhead grade-level door                                                                                                     |                                                    |
| Availability:         | December 2022                                                                                                                         |                                                    |
| Basic Rent:           | \$18.50/SF                                                                                                                            |                                                    |
| Additional Rent:      | \$3.50/SF                                                                                                                             |                                                    |
| Gross Rent:           | \$6,127.00/month + GST                                                                                                                |                                                    |