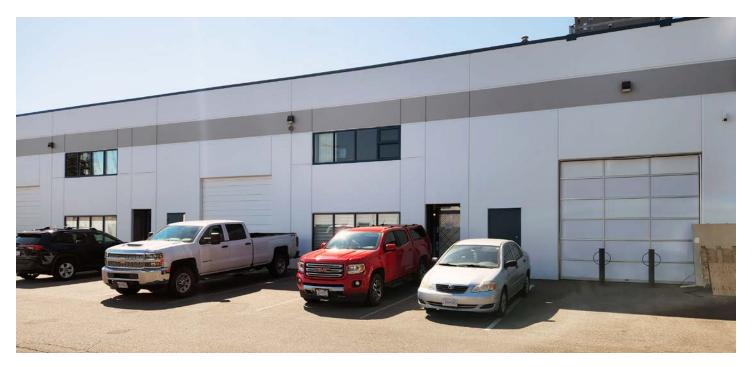

### **Property Information**

| Property Location:    | Easy access to Highway 1 and 264th Street in Gloucester Industrial Estates                                                            |                                                    |
|-----------------------|---------------------------------------------------------------------------------------------------------------------------------------|----------------------------------------------------|
| Property Description: | Strata warehouse with 4 professionally-finished, private offices, open warehouse, kitchen, 2 washrooms, mezzanine and open work areas |                                                    |
| Zoning:               | M-3 - Heavy Industrial                                                                                                                |                                                    |
| Area:                 | Main Floor: Office Warehouse Upper Floor: Office Mezzanine Total                                                                      | 818 SF<br>1,168 SF<br>956 SF<br>400 SF<br>3,342 SF |
| Power:                | 3-phase/220 Volt                                                                                                                      |                                                    |
| Loading:              | 1 front overhead grade-level door                                                                                                     |                                                    |
| Availability:         | December 2022                                                                                                                         |                                                    |
| Basic Rent:           | \$18.50/SF                                                                                                                            |                                                    |
| Additional Rent:      | \$3.50/SF                                                                                                                             |                                                    |
| Gross Rent:           | \$6,127.00/month + GST                                                                                                                |                                                    |