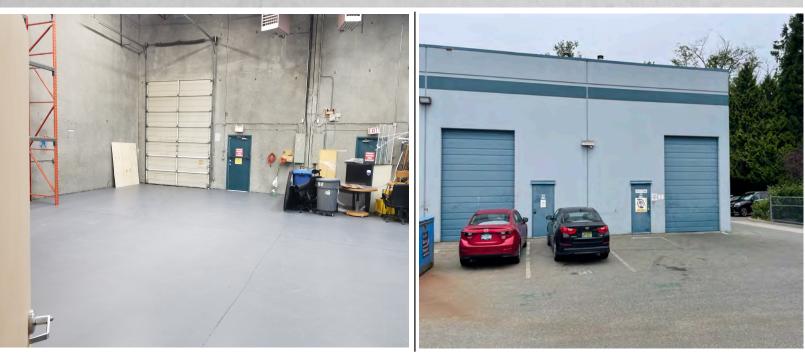

IL

1993

ZONING

YEAR BUILT

**FEATURES** 

- Permitted mezzanine
- ✤ 20' Clear ceiling
- Mixed heating & air conditioning systems
- Sprinklered fire suppression
- ✤ 2 Grade level overhead bay doors (10'x13')
- Service: 200 Amp 3-Phase power