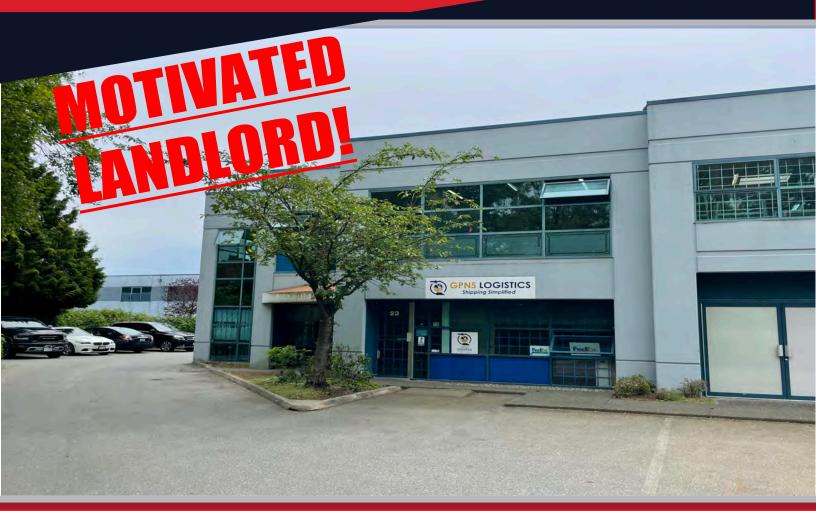

## WAREHOUSE FOR LEASE

## <u>#23 – 24 8456 129 A Street</u> Surrey, BC

## **PROPERTY DETAILS**

**CIVIC ADDRESS** #23 – 24 8456 129 A Street Surrey

UNIT SIZE Main Floor - 3,354 SF Mezzanine -1,397SF Total - 4,751 SF

BASIC RENT \$20.00 SF

**ADD'L RENT** \$5.72 SF

**MONTHLY** 10,183 + GST