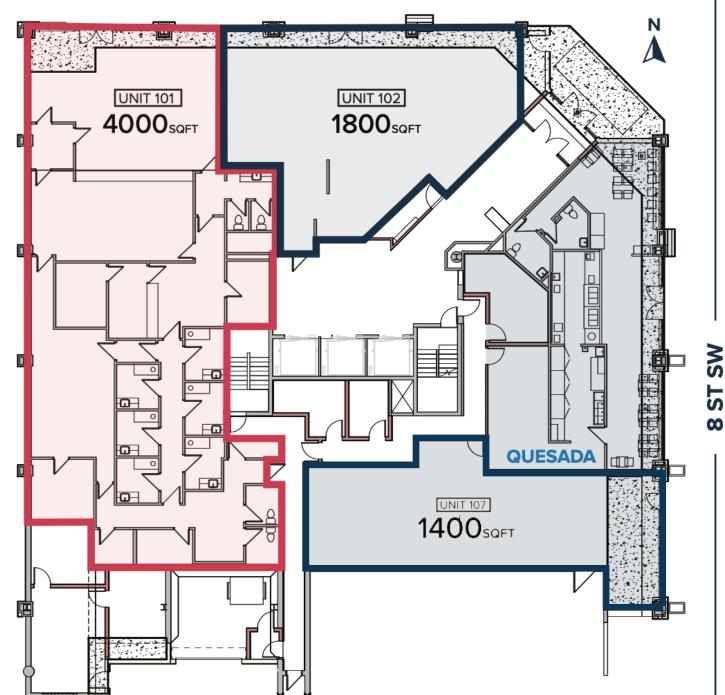

#### **AVAILABLE UNITS**

Up to 5,800 sq. ft.

Unit 101 - 4,000 sq. ft.

Unit 102 - 1,800 sq. ft.

Unit 107 - 1,400 sq. ft.

Renovated: 2024

Power: 3 Phase 200 AMP, 208

**VOLT** 