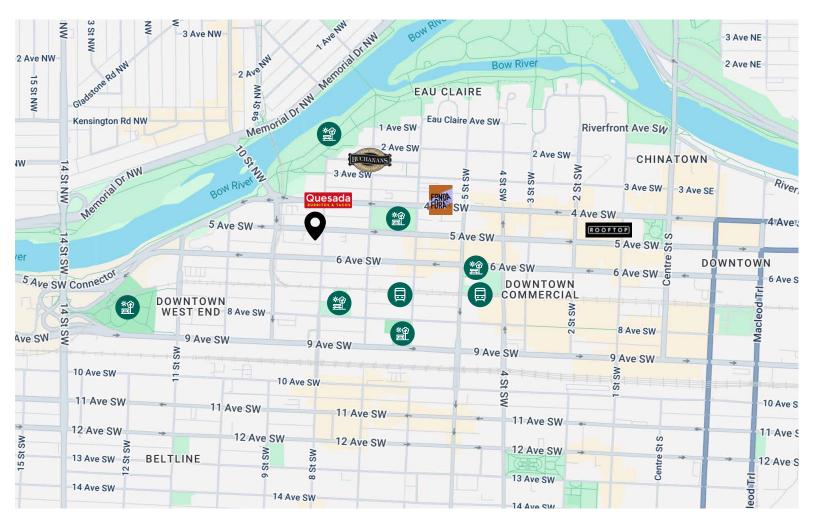

# LOCATION 909 5 AVE SW, Calgary, AB

#### Restaurants

Rooftop Quesada Fonda Fora Buchanan's

LRT Station

**Parks** 