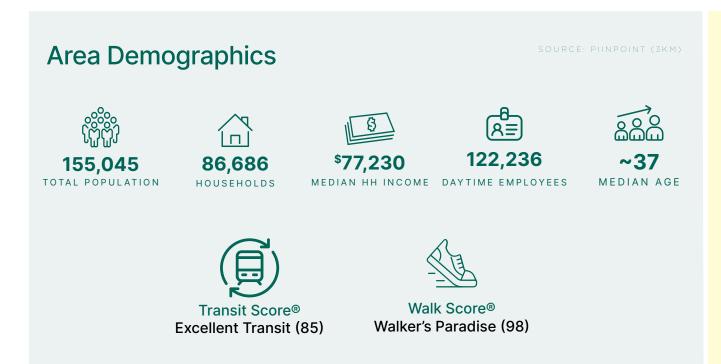

# ABOUT THE BUILDING

Located at the corner of 8th St SW and 5th Ave SW in Calgary's revitalized Downtown West End, this fully leased mixed-use building houses approximately 112 units above prime retail space with high visibility and exceptional accessibility. With corner frontage exposure to approximately 35,000 vehicles daily and proximity to hotels, amenities, and a growing community, this location offers unparalleled opportunities for businesses seeking growth and connection.