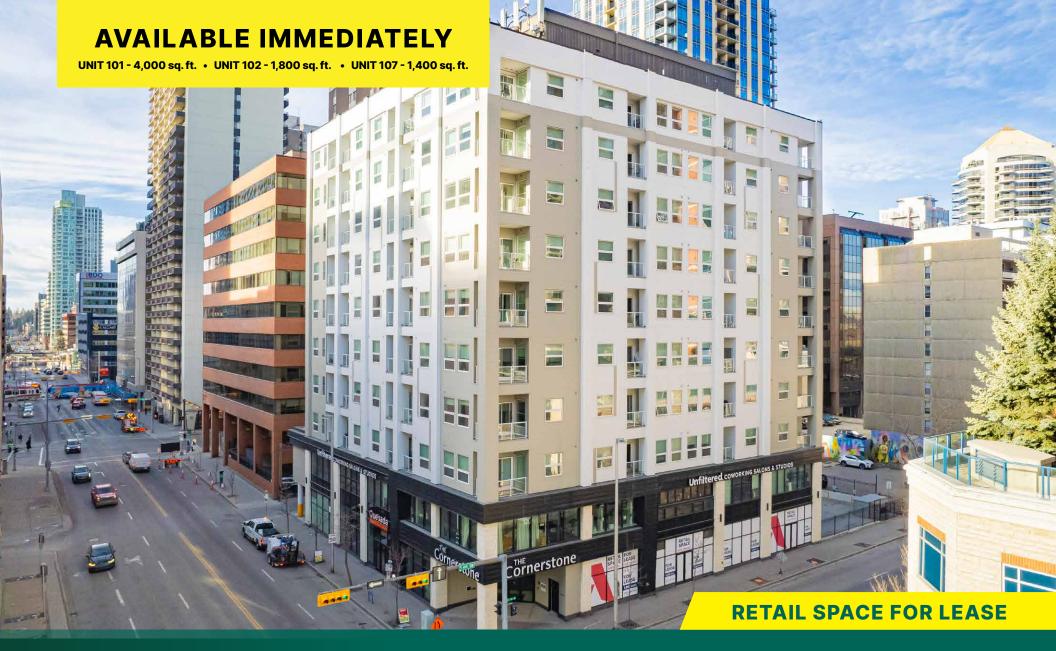

#### **AVAILABLE UNITS**

Up to 5,800 sq. ft.

Unit 101 - 4,000 sq. ft.

Unit 102 - 1,800 sq. ft.

Unit 107 - 1,400 sq. ft.

Renovated: 2024

Power: 3 Phase 200 AMP, 208

**VOLT** 

Availability: Immediate
Parking: Negotiable
Rent: \$35+ PSF
Op Costs: \$16 PSF
Zoning: S-CRI

**5 AVE SW** 

The Cornerstone 909 5 Ave SW