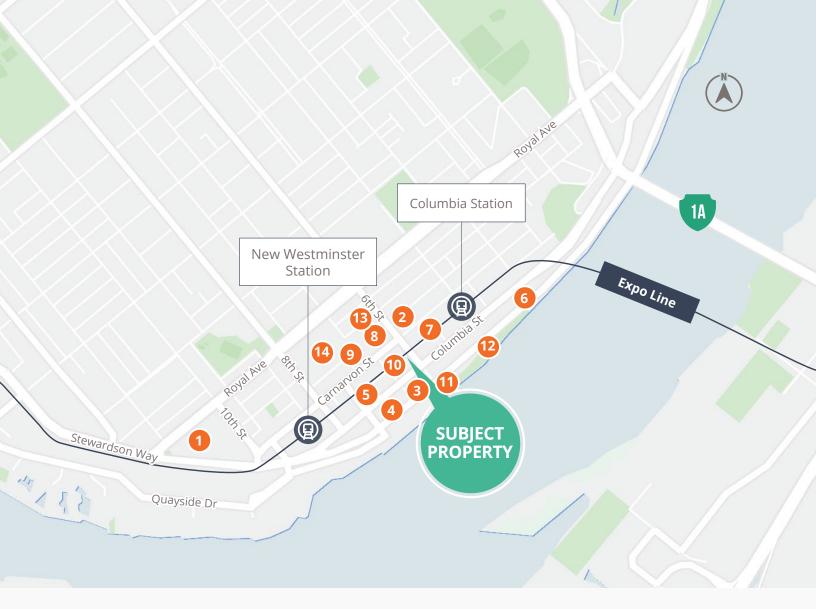

#### **Nearby amenities**

- 1. Save-On-Foods
- 2. Coasters Coffee
- 3. Hive Cafe
- 4. El Santo
- 5. Waves Coffee House
- 6. Georgie's Local Kitchen + Bar
- 7. Patsara Thai
- 8. Pizzeria Ludica
- Law Courts of British Columbia New Westminster
- **10.** West Coast College of Massage Therapy
- 11. Pier Park Playground
- 12. Westminster Pier Park
- **13.** Yorkville University
- **14.** Douglas College, New Westminster Campus