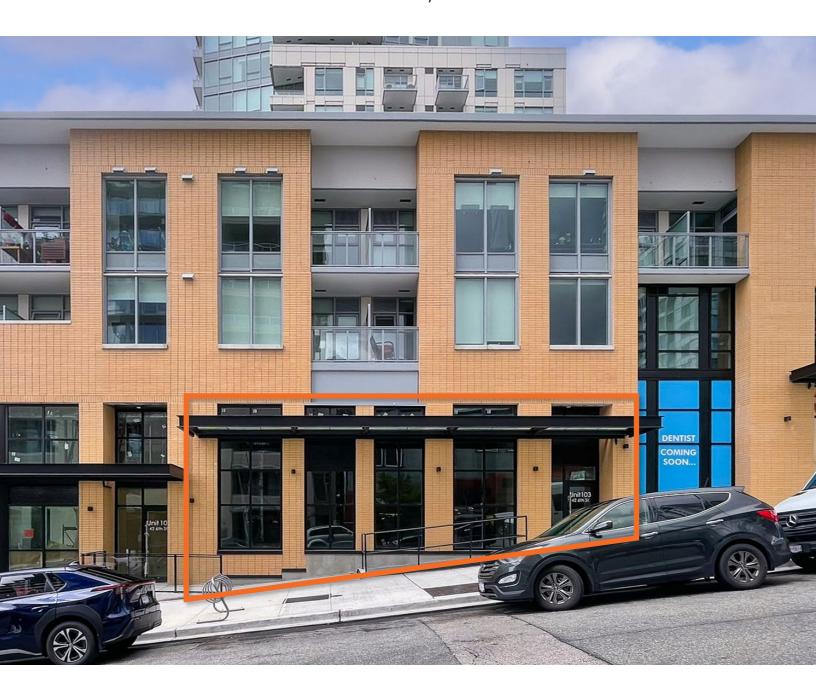

# For Sale #103 - 42 6th Street

New Westminster, BC

Avison Young is pleased to present the exceptional opportunity for an owner/user to purchase a rarely available retail strata unit in New Westminster's desirable 618 Carnarvon building.

# **Opportunity**

Exceptional owner/user opportunity to purchase a rarely available retail strata unit in New Westminster's highly sought after 618 Carnarvon.

## **Property highlights**

Newly constructed

Desirable location in the heart of New Westminster

Street-front exposure and surface parking

Underground secured parking

Delivered in shell condition, suitable for improvements