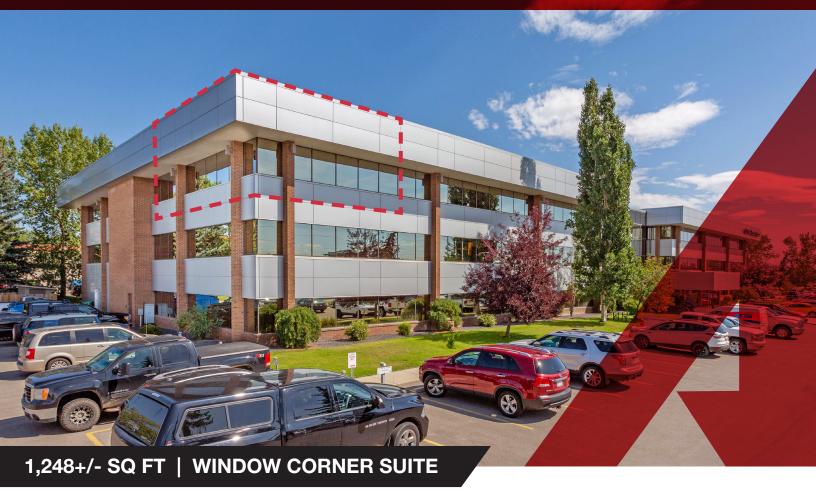

## Suite 300, 340 Midpark Way SE

Calgary, AB

- Located on the NW corner of the top floor within the Fish Creek Executive Centre, this suite consists of 5 private window offices
- Modern design, fully furnished, plenty of natural light and great glasswork
- Features include: 24/7 access, super-fast fibreoptic internet, 20 hours of common boardroom use per month, ample tenant & visitor parking, friendly receptionist to greet your clients & answer calls, complimentary coffee/tea/filtered water and access to on-site gym with showers (to reopen after covid)
- Suite was built-out in 2018
- Fish Creek Executive Centre is family owned and operated and has been serving southeast Calgary since 2003

## Suite 300, 340 Midpark Way SE

Calgary, AB

Subdivision: Midnapore

Zoning: I-B

Available Area: Approx. 1,248+/- SF

Parking: Ample

Lease Rate: Business Centre Market Rates

Term: Minimum 1 year

Availability: Feb 1, 2021

1,248+/- SQ FT | WINDOW CORNER SUITE