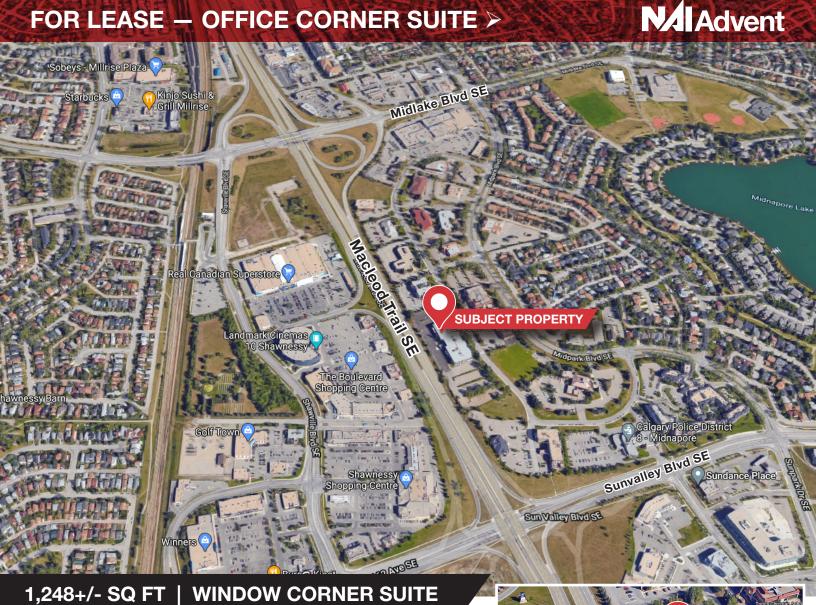

## Suite 300, 340 Midpark Way SE

Calgary, AB

- Located on the NW corner of the top floor within the Fish Creek Executive Centre, this suite consists of 5 private window offices
- Modern design, fully furnished, plenty of natural light and great glasswork
- Features include: 24/7 access, super-fast fibreoptic internet, 20 hours of common boardroom use per month, ample tenant & visitor parking, friendly receptionist to greet your clients & answer calls, complimentary coffee/tea/filtered water and access to on-site gym with showers (to reopen after covid)
- Suite was built-out in 2018
- Fish Creek Executive Centre is family owned and operated and has been serving southeast Calgary since 2003



Steven Heard, Senior Associate sheard@naiadvent.com (403) 620-8247





## Suite 300, 340 Midpark Way SE

Calgary, AB

Subdivision: Midnapore

Zoning: I-B

Available Area: Approx. 1,248+/- SF

Parking: Ample

Lease Rate: Business Centre Market Rates

Term: Minimum 1 year

Availability: Feb 1, 2021









1,248+/- SQ FT | WINDOW CORNER SUITE

## **FLOOR PLAN\***



<sup>\*</sup> All dimensions and areas are approximate and should be used for reference only. The developer reserves the right to make revisions to this plan. E & O.E.



## **FOR LEASE** — **OFFICE CORNER SUITE** ➤