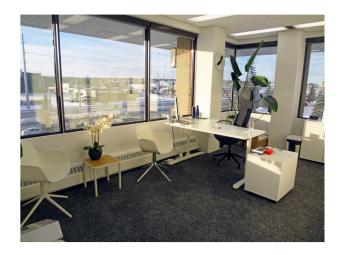

## Suite 300, 340 Midpark Way SE

Calgary, AB

- Located on the NW corner of the top floor within the Fish Creek Executive Centre, this suite consists of 5 private window offices
- Modern design, fully furnished, plenty of natural light and great glasswork
- Features include: 24/7 access, super-fast fibreoptic internet, 20 hours of common boardroom use per month, ample tenant & visitor parking, friendly receptionist to greet your clients & answer calls, complimentary coffee/tea/filtered water and access to on-site gym with showers (to reopen after covid)
- Suite was built-out in 2018
- Fish Creek Executive Centre is family owned and operated and has been serving southeast Calgary since 2003