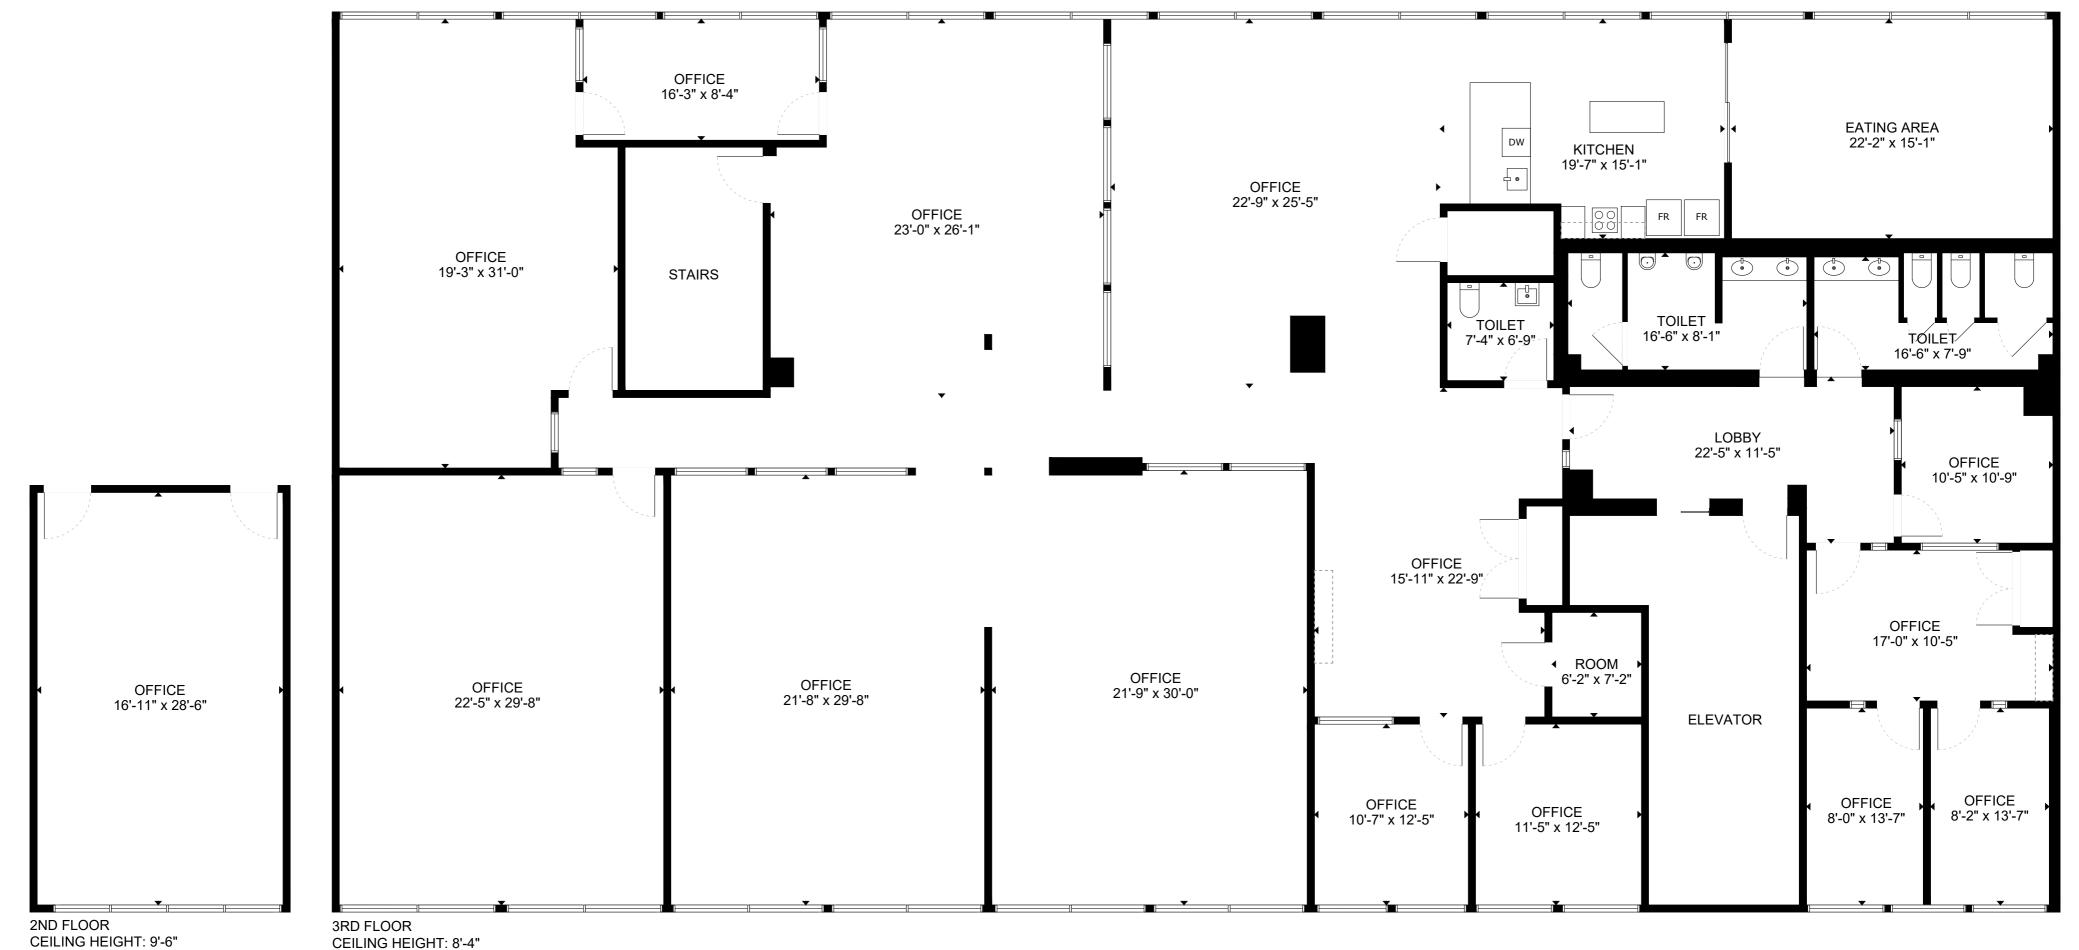

AREA CALCULATION

2ND FLOOR 530 sq ft 7426 sq ft

TOTAL LIVING AREA 7956 sq ft

USED AS A GUIDE ONLY. IT IS NOT INTEND FOR ANY CONTRACT, WARRANTY OR ENGINEERING PURPOSES. ALL EFFORTS HAVE BEEN MAKE TO ENSURE ITS ACCURACY AT TIME OF PRINT. CHANGES MAY BE MADE DURING THE DEVELOPMENT PROCESS AND DIMENSIONS, FIXTURES, FITTINGS, FINISHES AND SPECIFICATIONS ARE SUBJECT TO CHANGE WITHOUT NOTICE. WINDOW PLACEMENT, BALCONY EACH PLAN TYPE. PLEASE REFER TO CONTRACT DRAWING FOR MORE ACCURATE INFORMATION ON PARTICULAR PROPERTY. ALL MEASUREMENTS ARE APPROXIMATE. THE ABOVE INFORMATION IS FROM SOURCES BELIEVED RELIABLE BUT SHOULD BE RELIED UPON WITHOUT VERIFICATION. THE BROKERAGE AND THE AGENT ASSUME NO RESPONSIBILITY FOR ITS ACCURACY.

PLEASE NOTE THIS FLOOR PLAN IS FOR MARKETING PURPOSES AND IS TO BE