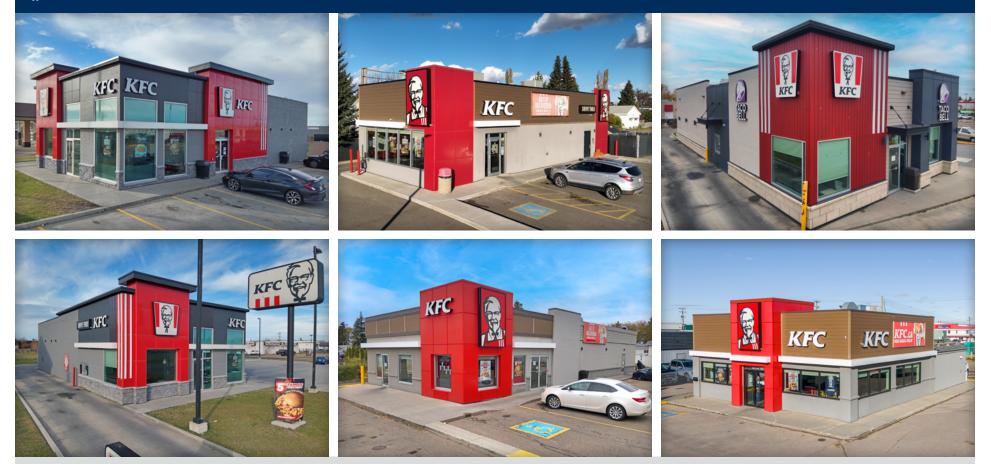

### PRIME QSR LOCATIONS WITH DRIVE-THRU FACILITIES

The Portfolio features QSR tenanted properties, a resilient and sought-after business model, located in high-visibility areas. Each property includes a drive-thru\*\*.

#### **NEW LONG-TERM LEASES**

All long-standing locations, 15 of 18 properties in the Portfolio, are operating on brand-new 10-year leases with rental rates (and built-in escalations) that were initially determined based on the financial performance of each respective location, ensuring tenant stability and performance.