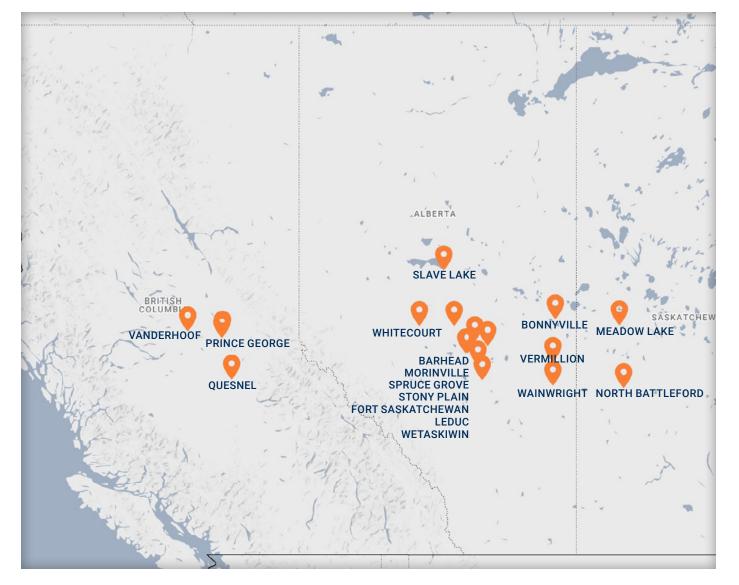

### **OPPORTUNITY**

Marcus & Millichap REIS Canada Inc. has been exclusively retained to facilitate the sale of an investment portfolio comprised of 18 freehold properties (the "Portfolio"), which are tenanted by quick service restaurants ("QSR") operating under the well-known KFC banner. The Portfolio represents a rare investment opportunity comprised of resilient and highly sought-after QSR models. Located in high-visibility areas with drive-thrus and supported by an absolute net lease structure\*, these properties offer stable income with no landlord management required. The Portfolio comprises stable, income-producing properties across British Columbia, Alberta, and Saskatchewan, ensuring geographic diversification that provides exposure to various regional markets and appeals to a broad spectrum of investors.

Properties can be acquired individually, as sub-portfolios, or as a single portfolio.

# **PORTFLIO OVERVIEW**

| #  | Address           | City              | Province | Year Built | Site Area (SF) | Rentable Area (SF) |
|----|-------------------|-------------------|----------|------------|----------------|--------------------|
| 1  | 2060 5th Ave.     | Prince George     | BC       | 1975       | 14,960 SF      | 2,801 SF           |
| 2  | 5100 Domano Blvd. | Prince George     | BC       | 1986       | 28,314 SF      | 2,781 SF           |
| 3  | 458 Juniper Rd.   | Quesnel           | BC       | 1980       | 86,165 SF      | 12,140 SF          |
| 4  | 250 1st St. W     | Vanderhoof        | BC       | 1996       | 15,840 SF      | 3,056 SF           |
| 5  | 5707 49th St.     | Barrhead          | AB       | 1982       | 9,853 SF       | 2,408 SF           |
| 6  | 5601 50th Ave.*   | Bonnyville        | AB       | 1981       | 15,541 SF      | 2,409 SF           |
| 7  | 10090 88th Ave.   | Fort Saskatchewan | AB       | 1993       | 35,256 SF      | 2,605 SF           |
| 8  | 5706 50th St.     | Leduc             | AB       | 2002       | 26,845 SF      | 2,912 SF           |
| 9  | 10512 100 Ave.    | Morinville        | AB       | 1996       | 18,626 SF      | 1,722 SF           |
| 10 | 704 Main St.      | Slave Lake        | AB       | 1986       | 15,244 SF      | 2,038 SF           |
| 11 | 170 Hwy 16A.      | Spruce Grove      | AB       | 2007       | 30,194 SF      | 1,862 SF           |
| 12 | 4901 44 Ave.      | Stony Plain       | AB       | 2010       | 10,890 SF      | 1,940 SF           |
| 13 | 5115 47 Ave.      | Vermilion         | AB       | 2014       | 22,100 SF      | 1,850 SF           |
| 14 | 930 14 Ave.       | Wainright         | AB       | 2017       | 14,040 SF      | 1,550 SF           |
| 15 | 3830 56 St.       | Wetaskiwin        | AB       | 2007       | 22,600 SF      | 2,800 SF           |
| 16 | 3826 Kepler St.   | Whitecourt        | AB       | 1979       | 19,166 SF      | 2,885 SF           |
| 17 | 106 9th Street W. | Meadow Lake       | SK       | 1981       | 13,547 SF      | 2,100 SF           |
| 18 | 1702 100 St.      | North Battleford  | SK       | 1995       | 24,000 SF      | 4,198 SF           |
|    |                   |                   |          | Total      | 423,179 SF     | 54,057 SF          |