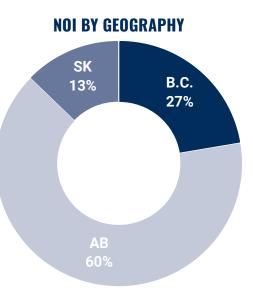

,890 SF      | 1,940 SF           |
| 13 | 5115 47 Ave.      | Vermilion         | AB       | 2014       | 22,100 SF      | 1,850 SF           |
| 14 | 930 14 Ave.       | Wainright         | AB       | 2017       | 14,040 SF      | 1,550 SF           |
| 15 | 3830 56 St.       | Wetaskiwin        | AB       | 2007       | 22,600 SF      | 2,800 SF           |
| 16 | 3826 Kepler St.   | Whitecourt        | AB       | 1979       | 19,166 SF      | 2,885 SF           |
| 17 | 106 9th Street W. | Meadow Lake       | SK       | 1981       | 13,547 SF      | 2,100 SF           |
| 18 | 1702 100 St.      | North Battleford  | SK       | 1995       | 24,000 SF      | 4,198 SF           |
|    |                   |                   |          | Total      | 423,179 SF     | 54,057 SF          |



**RENTABLE AREA BY GEOGRAPHY** 



\*Does not include a drive-thru.

### KFC PROPERTY PORTFOLIO | WESTERN CANADA

Marcus & Millichap

# **FRANCHISE MANAGEMENT INC. OVERVIEW**



One of North America's most prominent franchise operators with a robust portfolio of over 400 locations including globally recognized brands such as Pizza Hut, KFC, and Taco Bell.\*



Operates 168 KFC locations across 9 provinces, with more than 2,100 employees.\*





# **KFC OVERVIEW**



KFC has the widest global footprint of any quick service restaurant brand and is one of the world's fastest growing retail brands.\*\*



Over 30,000 locations across 150 countries worldwide, with more than 1 million employees.\*\*



\$33.9 Billion in sales in 2023.\*\*\*

\* https://fmigroup.ca/

\*\* https://www.yum.com/wp