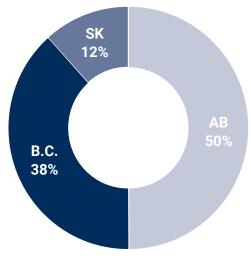

**RENTABLE AREA BY GEOGRAPHY** 

\*Does not include a drive-thru.

# **PORTFLIO OVERVIEW**

| #  | Address           | City              | Province | Year Built | Site Area (SF) | Rentable Area (SF) |
|----|-------------------|-------------------|----------|------------|----------------|--------------------|
| 1  | 2060 5th Ave.     | Prince George     | BC       | 1975       | 14,960 SF      | 2,801 SF           |
| 2  | 5100 Domano Blvd. | Prince George     | BC       | 1986       | 28,314 SF      | 2,781 SF           |
| 3  | 458 Juniper Rd.   | Quesnel           | BC       | 1980       | 86,165 SF      | 12,140 SF          |
| 4  | 250 1st St. W     | Vanderhoof        | BC       | 1996       | 15,840 SF      | 3,056 SF           |
| 5  | 5707 49th St.     | Barrhead          | AB       | 1982       | 9,853 SF       | 2,408 SF           |
| 6  | 5601 50th Ave.*   | Bonnyville        | AB       | 1981       | 15,541 SF      | 2,409 SF           |
| 7  | 10090 88th Ave.   | Fort Saskatchewan | AB       | 1993       | 35,256 SF      | 2,605 SF           |
| 8  | 5706 50th St.     | Leduc             | AB       | 2002       | 26,845 SF      | 2,912 SF           |
| 9  | 10512 100 Ave.    | Morinville        | AB       | 1996       | 18,626 SF      | 1,722 SF           |
| 10 | 704 Main St.      | Slave Lake        | AB       | 1986       | 15,244 SF      | 2,038 SF           |
| 11 | 170 Hwy 16A.      | Spruce Grove      | AB       | 2007       | 30,194 SF      | 1,862 SF           |
| 12 | 4901 44 Ave.      | Stony Plain       | AB       | 2010       | 10,890 SF      | 1,940 SF           |
| 13 | 5115 47 Ave.      | Vermilion         | AB       | 2014       | 22,100 SF      | 1,850 SF           |
| 14 | 930 14 Ave.       | Wainright         | AB       | 2017       | 14,040 SF      | 1,550 SF           |
| 15 | 3830 56 St.       | Wetaskiwin        | AB       | 2007       | 22,600 SF      | 2,800 SF           |
| 16 | 3826 Kepler St.   | Whitecourt        | AB       | 1979       | 19,166 SF      | 2,885 SF           |
| 17 | 106 9th Street W. | Meadow Lake       | SK       | 1981       | 13,547 SF      | 2,100 SF           |
| 18 | 1702 100 St.      | North Battleford  | SK       | 1995       | 24,000 SF      | 4,198 SF           |
|    |                   |                   |          | Total      | 423,179 SF     | 54,057 SF          |