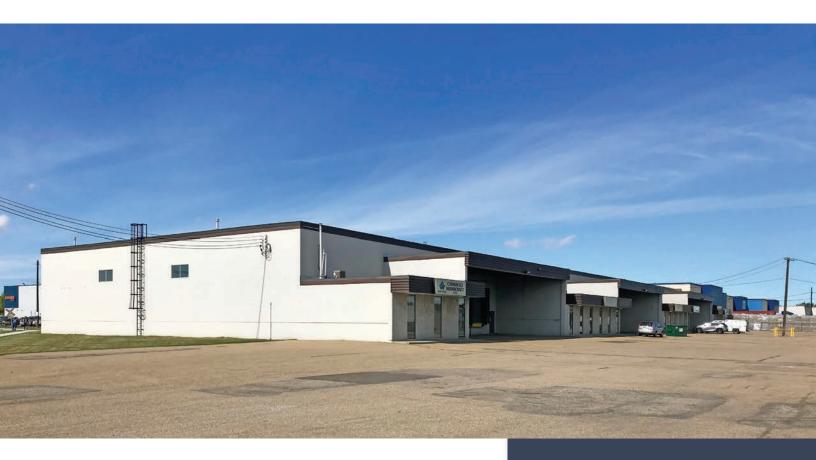

# **For Lease** 12810 - 148 Street Edmonton, AB

# Industrial space in prime location

- Interior upgrades recently completed
- Ample parking with the potential for trailer parking
- Professionally managed building
- Dock loading
- Concrete block construction
- Below market operating costs
- Located along major bus routes
- Easy access to Yellowhead Trail, 149 Street and St. Albert Trail

## **Property Description**

Located along 128 avenue and 148 street the property offers easy access to Yellowhead Trail and St. Albert Trail.

Dock Loading

Trailer parking available

Highly accessible via road and transit

Great Location with low operating costs