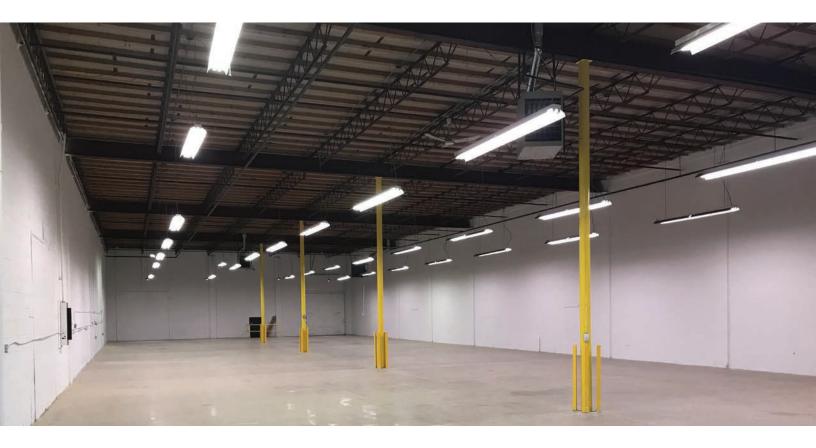

# Industrial space in prime location

- Interior upgrades recently completed
- Ample parking with the potential for trailer parking
- Professionally managed building
- Dock loading
- Concrete block construction
- Below market operating costs
- Located along major bus routes
- Easy access to Yellowhead Trail, 149 Street and St. Albert Trail

## **Property Description**

Located along 128 avenue and 148 street the property offers easy access to Yellowhead Trail and St. Albert Trail.

Dock Loading

Trailer parking available

Highly accessible via road and transit