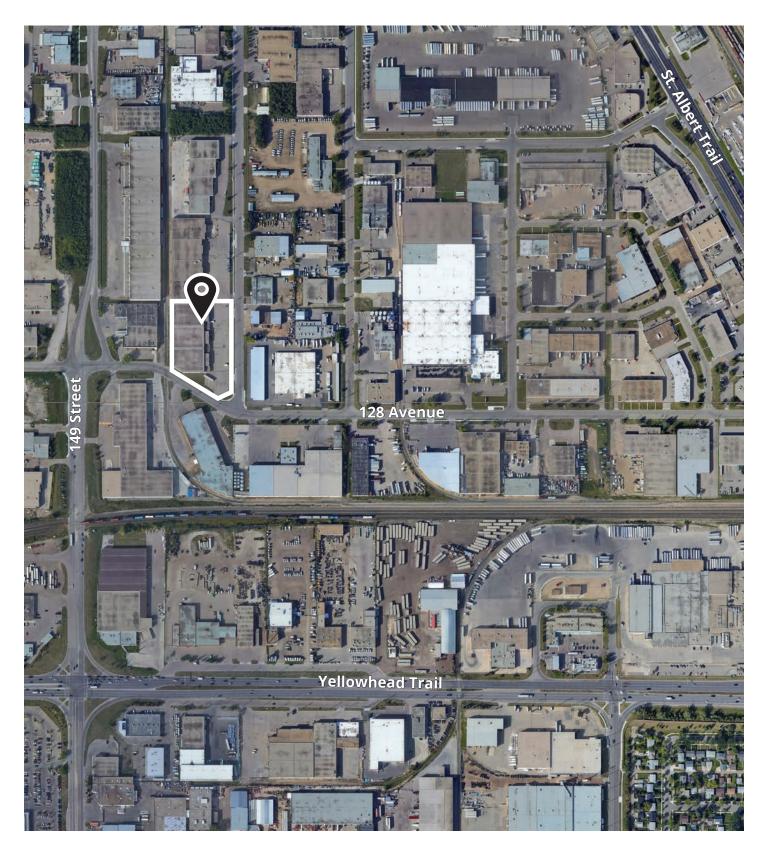

## **Property Description**

Located along 128 avenue and 148 street the property offers easy access to Yellowhead Trail and St. Albert Trail.

Dock Loading

Trailer parking available

Highly accessible via road and transit

## Site Plan

**David St. Cyr** Principal 780 702 5827 david.stcyr@avisonyoung.com **Bryce Williamson** Senior Associate 587 882 9755 bryce.williamson@avisonyoung.com

© 2021 Avison Young Commercial Real Estate Services, LP. All rights reserved. E. & O.E.: The information contained herein was obtained from sources which we deem reliable and, while thought to be correct, is not guaranteed by Avison Young