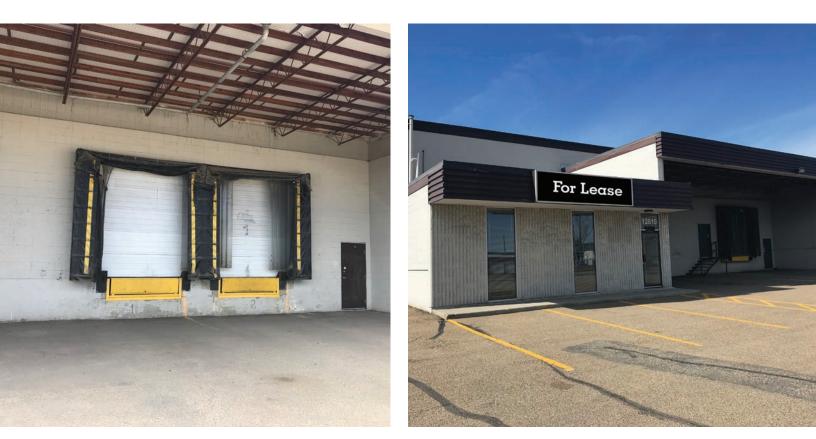

# Industrial space in prime location

- Interior upgrades recently completed
- Ample parking with the potential for trailer parking
- Professionally managed building
- Dock loading
- Concrete block construction
- Below market operating costs
- Located along major bus routes
- Easy access to Yellowhead Trail, 149 Street and St. Albert Trail

## **Property Description**

Located along 128 avenue and 148 street the property offers easy access to Yellowhead Trail and St. Albert Trail.

Dock Loading

Trailer parking available

Highly accessible via road and transit

## **For Lease**