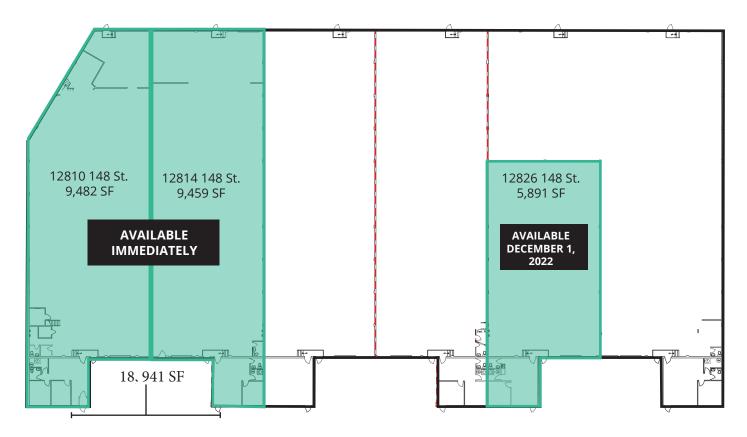

### **Offering Summary**

| Municipal Address: | 12810 - 148 Street                                                                                 |
|--------------------|----------------------------------------------------------------------------------------------------|
| Available Area:    | <b>9,459 - 18,941 SF</b><br>Available Immediately<br><b>5,891 SF</b><br>Available December 1, 2022 |
| Zoning:            | IM - Medium Industrial                                                                             |
| Loading:           | Dock                                                                                               |
| Ceiling:           | 18′                                                                                                |
| Operating Costs:   | \$3.34 PSF (2022)                                                                                  |
| Lease Rate:        | From \$6.50 PSF                                                                                    |

## Site Plan

**David St. Cyr** Principal 780 702 5827 david.stcyr@avisonyoung.com **Bryce Williamson** Senior Associate 587 882 9755 bryce.williamson@avisonyoung.com

© 2021 Avison Young Commercial Real Estate Services, LP. All rights reserved. E. & O.E.: The information contained herein was obtained from sources which we deem reliable and, while thought to be correct, is not guaranteed by Avison Young