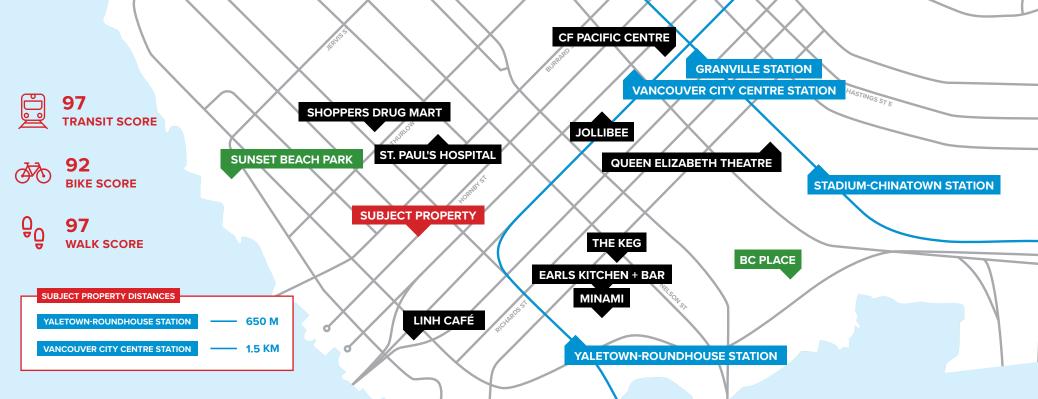

### LOCATION

One Burrard Place amasses half a city-block along Hornby Street and corners Drake Street with immediate access to the Granville Street and Burrard Street Bridges. The building is only a 10-min walk to Yaletown, offering an array of lunch options such as Earls, Elisa, Brix and Mortar, Minami, Cactus Club, Blue Water Cafe, The Keg, and many more.

### TRANSIT

650m to Yaletown-Roundhouse Station (Canada Line) and 1.5km to Vancouver City Centre Station.