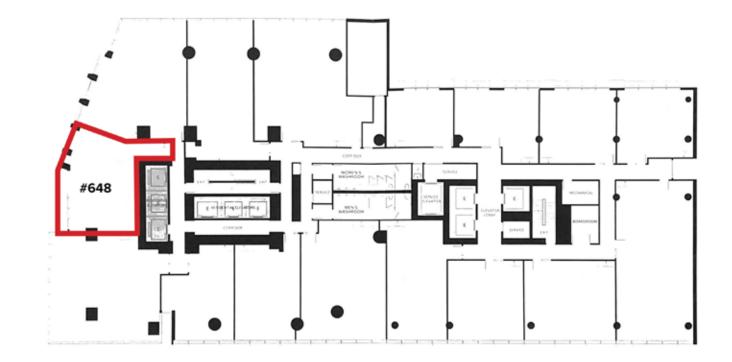

### **OVERVIEW**

Brand new 841 SF office unit in the remarkable One Burrard Place by Reliance Properties. Unit #648 is one of the most desirable and efficient layouts in One Burrard Place: column-free, immediate access to elevators, shallow depth which welcomes an abundance of natural light, and is facing Drake Street (quiet side). The floor offers common washroom as well as a generous-sized boardroom.

# $\mathbf{W} | \mathbf{W}$

**SIZE** +/- 841 SQFT

**ZONING** CD-1 (588)

PARKING \$250/month/stall

**BASIC RENT** \$45.00/FT

ADDITIONAL RENT \$20.00/FT