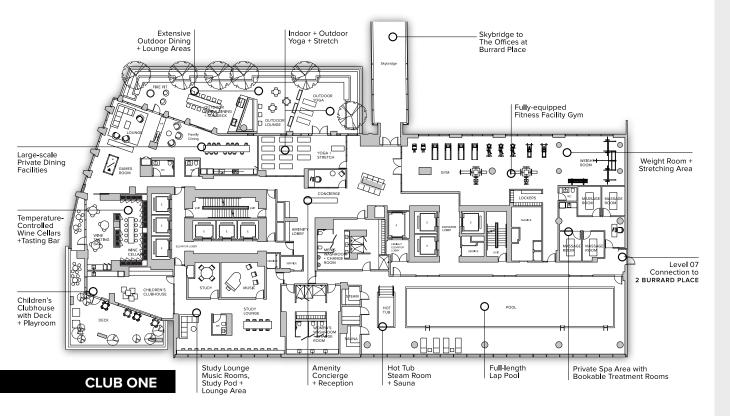

Occupiers will benefit from an impressive list of the AAA amenities Club One has to offer including: a Fitness Facility, Private Spa, Indoor Lap Pool & Hot Tub, Indoor/ Outdoor Yoga Space, Outdoor Dining & Lounge Areas, Private Dining Facilities, Wine Cellars and Tasting Bars, Children's Clubhouse, Butler Concierge, and more.