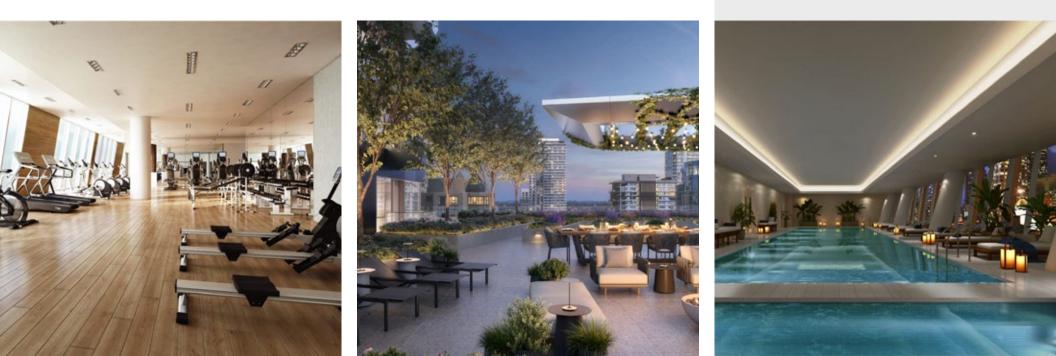

Occupiers will benefit from an impressive list of the AAA amenities Club One has to offer including: a Fitness Facility, Private Spa, Indoor Lap Pool & Hot Tub, Indoor/ Outdoor Yoga Space, Outdoor Dining & Lounge Areas, Private Dining Facilities, Wine Cellars and Tasting Bars, Children's Clubhouse, Butler Concierge, and more.