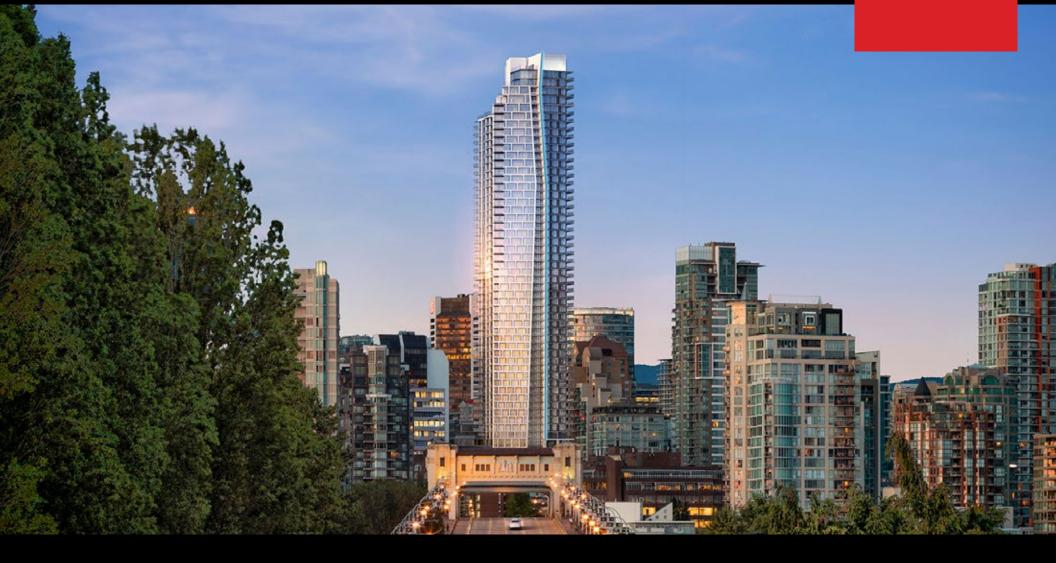

## 648-1281 HORNBY STREET, VANCOUVER BRAND NEW 841 SF OFFICE UNIT AT ONE BURRARD PLACE

### **OVERVIEW**

Brand new 841 SF office unit in the remarkable One Burrard Place by Reliance Properties. Unit #648 is one of the most desirable and efficient layouts in One Burrard Place: column-free, immediate access to elevators, shallow depth which welcomes an abundance of natural light, and is facing Drake Street (quiet side). The floor offers common washroom as well as a generous-sized boardroom.

### LOCATION

One Burrard Place amasses half a city-block along Hornby Street and corners Drake Street with immediate access to the Granville Street and Burrard Street Bridges. The building is only a 10-min walk to Yaletown, offering an array of lunch options such as Earls, Elisa, Brix and Mortar, Minami, Cactus Club, Blue Water Cafe, The Keg, and many more.