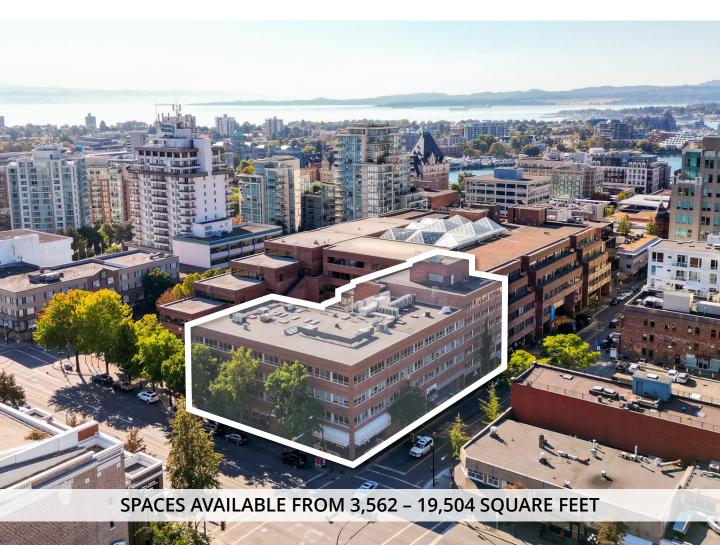

# For Lease

765-777 Broughton Street Victoria, BC

WELL-SITUATED OFFICE SPACES IN DOWNTOWN VICTORIA WITH FLEXIBLE DEMISING OPTIONS

James Murray\*, Vice President 250 382 3400 ext 109 james.murray@avisonyoung.com \*Personal Real Estate Corporation Nathaniel Simpson, Vice President 250 382 3400 ext 106 nathaniel.simpson@avisonyoung.com

#### **SIZES**

3,562 – 19,504 SF <u>CLICK HERE</u> for details

## The Opportunity

Join excellent tenants such as Destination Greater Victoria, Benevity, and Checkfront at Waddington Square! This is an excellent chance to lease office space in one of Victoria's most desirable areas. The subject property has undergone substantial upgrades recently and can be demised in a variety of ways. All spaces benefit from being in warm shell or improved condition, ready to be built-out or renovated to suit tenant needs. Restaurants and services in the building include Kanpai Asian Eatery & Bar, Curry Club, Esquire Barber, and more!