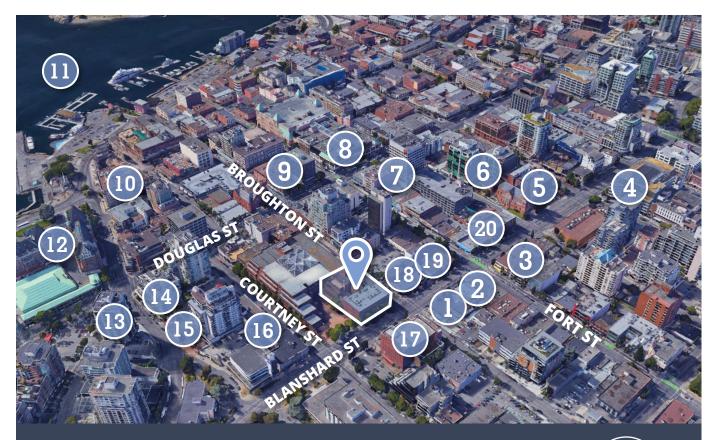

### Local Area Highlights

- 1. Discovery Coffee, Superflux Cabana
- 2. Be Love, Starbucks, Fishhook
- 3. Subway, Shiki Sushi, Baan Thai
- 4. Habit Coffee, Zambri's, Superbaba
- 5. Foo, Liquor Express
- 6. Empire Donuts, Yates Coffee Bar
- 7. Peacock Billiards, Cactus Club
- 8. The Bay Centre
- 9. TD Bank, Freshii, Pagliacci's
- 10. 10 Acres, Milano, Tractor

- 11. The Inner Harbour
- 12. Fairmont Empress Hotel
- 13. Bartholomews's Pub
- 14. Browns Socialhouse
- 15. Clive's Classic Lounge
- 16. Smith's Bar & Restaurant
- 17. Royal Theatre
- 18. Clarke & Co, Tikka Bar
- 19. L'Apero, Aegean Café
- 20. Italian Food Imports