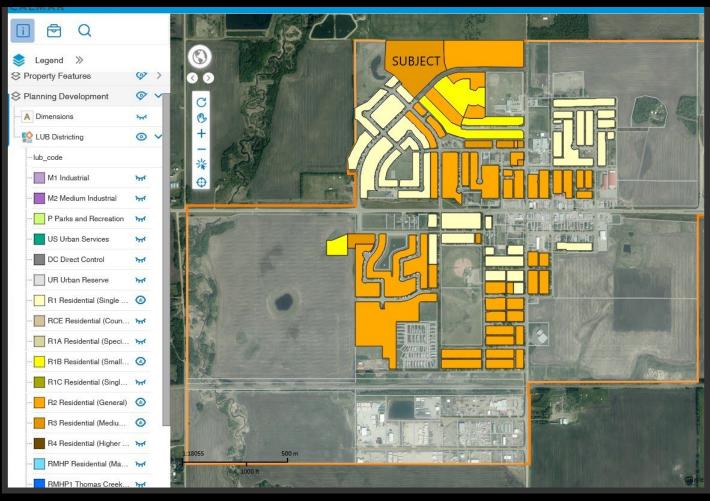

## DEVELOPMENT LAND FOR SALE

14 ACRES
R3 ZONING
SERVICES AT LOT LINE

DETAILED DISCLOSURE
PACKAGE AVAILABLE

Over 14 acres prime residential and multifamily development land in the town of Calmar, Alberta. Significant subdivision planning work has already been done and is available to purchaser. Subdivision application approved for single family and multifamily development and the Town supports more residential development. Services available at property line.