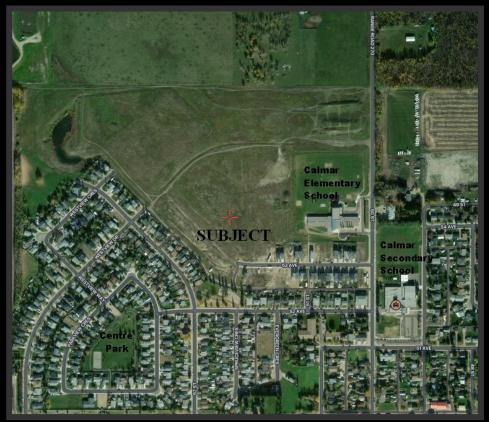

## DEVELOPMENT LAND FOR SALE

14 ACRES
R3 ZONING
SERVICES AT LOT LINE

DETAILED DISCLOSURE
PACKAGE AVAILABLE

Over 14 acres prime residential and multifamily development land in the town of Calmar, Alberta. Significant subdivision planning work has already been done and is available to purchaser. Subdivision application approved for single family and multifamily development and the Town supports more residential development. Services available at property line.