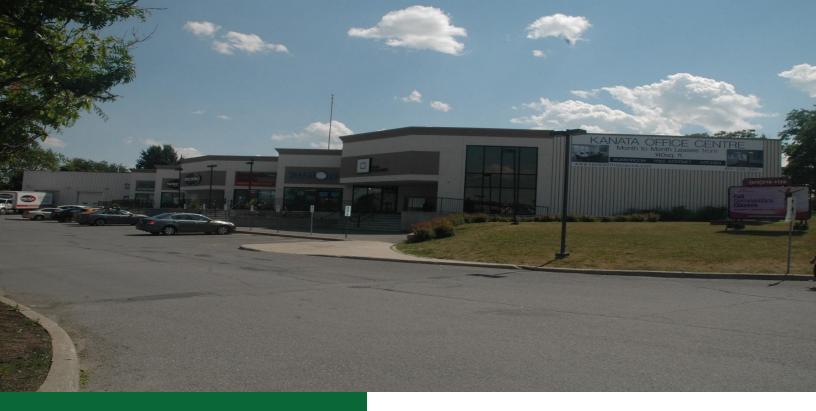

# 430 Hazeldean Road, Unit 4

## KANATA, ONTARIO

### **BUILDING FEATURES:**

- 2555 sq. ft. Retail Space
- Net Rent \$25.00 per sq. ft.
- Recoverable Cost \$8.00 per sq. ft. (includes Gas, Hydro and HVAC & maintenance)
- Access to common dock loading via rear hallway.
- 20 ft glass frontage
- Over 300 parking space shared with 420
  Hazeldean road.
- · Building standard sign is channel letters
- Other tenants includes Kumon, Kobols Corner,
  Spectrum Kitchen, Head office Co-workspace,
  Hazeldean mini-offices on second floor and more.