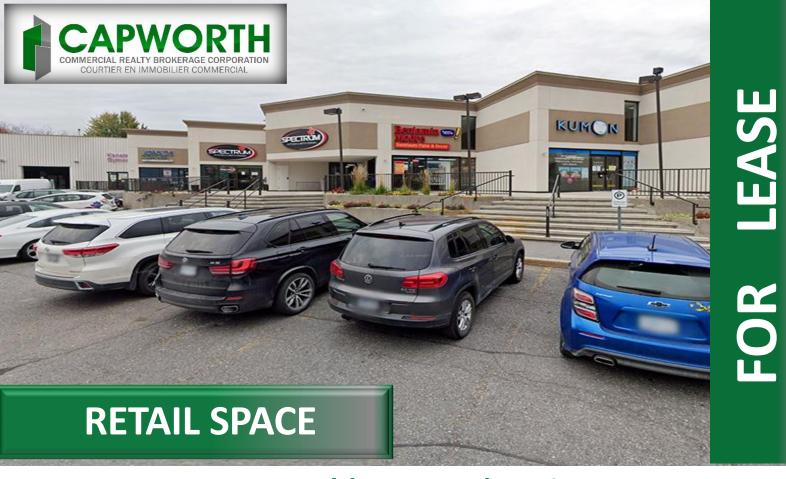

# 430 Hazeldean Road, Unit 4

## KANATA, ONTARIO

### **BUILDING FEATURES:**

- 2555 sq. ft. Retail Space
- Net Rent \$25.00 per sq. ft.
- Recoverable Cost \$8.00 per sq. ft. (includes Gas, Hydro and HVAC & maintenance)
- Access to common dock loading via rear hallway.
- 20 ft glass frontage
- Over 300 parking space shared with 420
  Hazeldean road.
- · Building standard sign is channel letters
- Other tenants includes Kumon, Kobols Corner,
  Spectrum Kitchen, Head office Co-workspace,
  Hazeldean mini-offices on second floor and more.