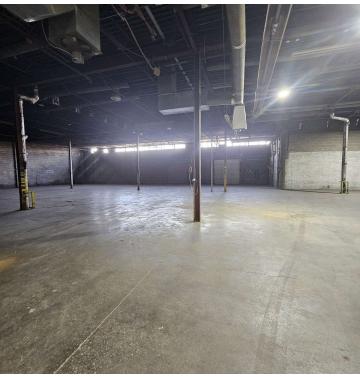

#### PROPERTY DESCRIPTION

Welcome to 30-31 Lido Road, an exceptional commercial property now available for lease. This modern facility offers versatile and customizable spaces perfectly suited for a wide range of business needs. Boasting 16 ft ceilings, ample natural light, and flexible floor plans, this property provides an ideal canvas for innovation and productivity. With convenient loading docks and ample parking, logistics and operations flow smoothly. The strategic location offers easy access to major transportation routes, positioning your business for success. Unlock the potential of this premier property and elevate your operations in a space designed for growth and efficiency.

#### **OFFERING SUMMARY**

| Lease Rate:    | \$13.00 PSF Net |
|----------------|-----------------|
| TMI Rate:      | \$4.25 PSF      |
| Building Size: | 20,339 SF       |