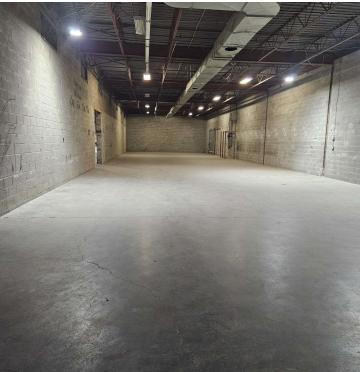

#### PROPERTY DESCRIPTION

Welcome to 30-31 Lido Road, an exceptional commercial property now available for lease. This modern facility offers versatile and customizable spaces perfectly suited for a wide range of business needs. Boasting 16 ft ceilings, ample natural light, and flexible floor plans, this property provides an ideal canvas for innovation and productivity. With convenient loading docks and ample parking, logistics and operations flow smoothly. The strategic location offers easy access to major transportation routes, positioning your business for success. Unlock the potential of this premier property and elevate your operations in a space designed for growth and efficiency.

#### **OFFERING SUMMARY**

| Lease Rate:    | \$13.00 PSF Net |
|----------------|-----------------|
| TMI Rate:      | \$4.25 PSF      |
| Building Size: | 20,339 SF       |