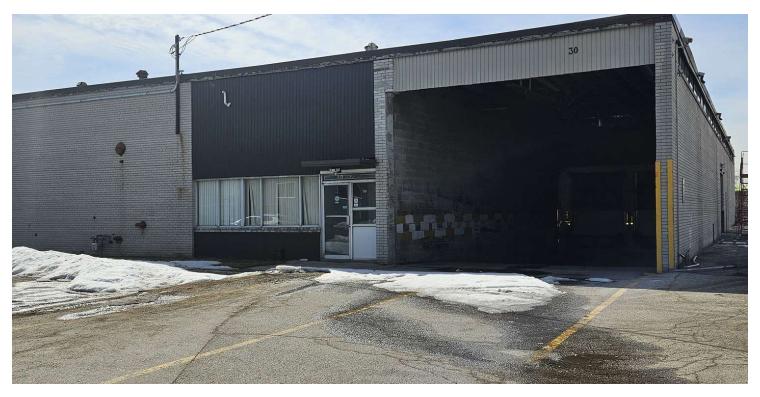

### 30-31 LIDO RD

30 LIDO ROAD | TORONTO, ON M9M 1M6

#### PROPERTY DESCRIPTION

Welcome to 30-31 Lido Road, an exceptional commercial property now available for lease. This modern facility offers versatile and customizable spaces perfectly suited for a wide range of business needs. Boasting 16 ft ceilings, ample natural light, and flexible floor plans, this property provides an ideal canvas for innovation and productivity. With convenient loading docks and ample parking, logistics and operations flow smoothly. The strategic location offers easy access to major transportation routes, positioning your business for success. Unlock the potential of this premier property and elevate your operations in a space designed for growth and efficiency.