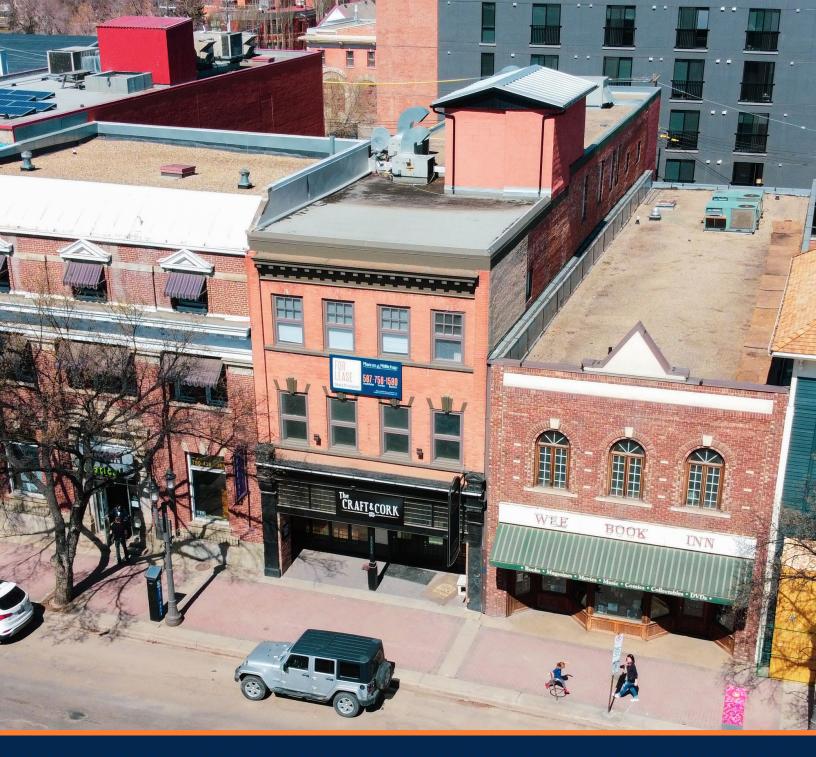

### **OVERVIEW / SHEPPARD BLOCK** 10314 - 82 AVE, EDMONTON, AB

# OPPORTUNITY

Rare opportunity to lease within an iconic character building located in the heart of Whyte Avenue, which is one of Edmonton's most iconic districts. Whyte Avenue is one of the highest pedestrian traffic areas and enjoys a unique mix of local boutique and regional and national tenant.

## HIGHLIGHTS

- Vacancy 1: 3,904 SF+/-, entire basement and main floor available for lease, previously operated as a restaurant (basement 1,750 SF+/-, main floor 2,150 SF+/-)
- Vacancy 2: 2,100 SF+/-, entire second floor office space with direct access, via stairwell, from Whyte Avenue
- Vacancy 3: 1,764 SF office space on the 4th floor
- Elevator & stairwell access to all floors
- Area retailers include El Cortez restaurant, Starbucks, Hudson's Pub, Dorinku Restaurant, Leopolds and more
- Prime exposure commercial space in character building on Whyte Avenue
- Building substantially renovated in 1995 to include elevator, sprinklers, new mechanical, etc.
- Exposure to over 24,685 vehicles per day along Whyte Avenue