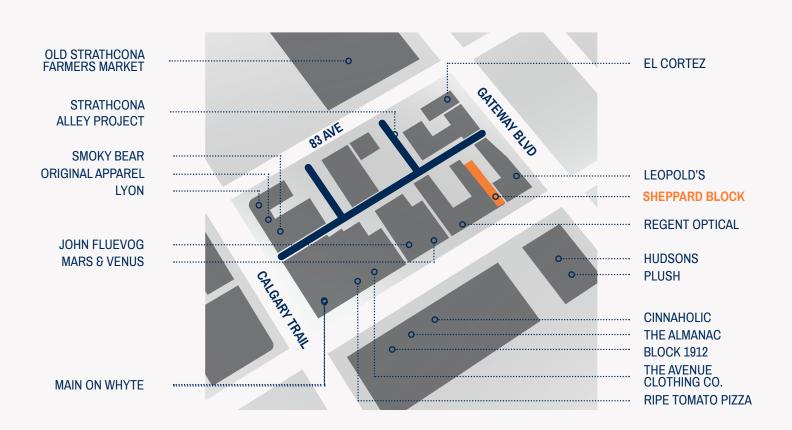

### **OVERVIEW / SHEPPARD BLOCK** 10314 - 82 AVE, EDMONTON, AB

# OPPORTUNITY

Rare opportunity to lease within an iconic character building located in the heart of Whyte Avenue, which is one of Edmonton's most iconic districts. Whyte Avenue is one of the highest pedestrian traffic areas and enjoys a unique mix of local boutique and regional and national tenant.

## HIGHLIGHTS

- Vacancy 1: 3,904 SF+/-, entire basement and main floor available for lease, previously operated as a restaurant (basement 1,750 SF+/-, main floor 2,150 SF+/-)
- Vacancy 2: 2,100 SF+/-, entire second floor office space with direct access, via stairwell, from Whyte Avenue
- Vacancy 3: 1,764 SF office space on the 4th floor
- Elevator & stairwell access to all floors
- Area retailers include El Cortez restaurant, Starbucks, Hudson's Pub, Dorinku Restaurant, Leopolds and more
- Prime exposure commercial space in character building on Whyte Avenue
- Building substantially renovated in 1995 to include elevator, sprinklers, new mechanical, etc.
- Exposure to over 24,685 vehicles per day along Whyte Avenue