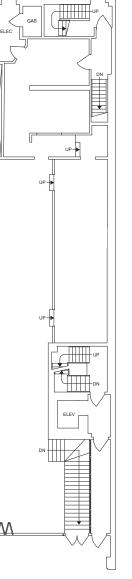

### FLOOR PLANS / SHEPPARD BLOCK 10314 - 82 AVE, EDMONTON, AB

| FLOOR         | UNIT | SIZE     | TENANT       |
|---------------|------|----------|--------------|
| BASEMENT      | BSMT | 1,754 SF | VACANT       |
| MAIN FLOOR    | 100  | 2,150 SF | VACANT       |
| 2ND FLOOR     | 200  | 2,100+/- | VACANT       |
| <br>3RD FLOOR | 301  | 928 SF   | DANCE STUDIO |
| <br>3RD FLOOR | 302  | 735 SF   | PHOTOGRAPHER |
| 3RD FLOOR     | 303  | 938 SF   | PHOTOGRAPHER |
| 4TH FLOOR     | 402  | 1,764 SF | VACANT       |

#### **BASEMENT**\*

\*AS-BUILT FLOOR PLANS NOT EXACTLY AS SHOWN

Marcus & Millichap

**5TH FLOOR** 