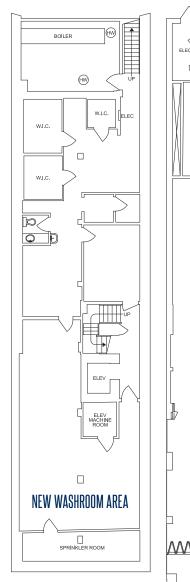

### FLOOR PLANS / SHEPPARD BLOCK 10314 - 82 AVE, EDMONTON, AB

| FLOOR         | UNIT | SIZE     | TENANT       |
|---------------|------|----------|--------------|
| BASEMENT      | BSMT | 1,754 SF | VACANT       |
| MAIN FLOOR    | 100  | 2,150 SF | VACANT       |
| 2ND FLOOR     | 200  | 2,100+/- | VACANT       |
| <br>3RD FLOOR | 301  | 928 SF   | DANCE STUDIO |
| <br>3RD FLOOR | 302  | 735 SF   | PHOTOGRAPHER |
| 3RD FLOOR     | 303  | 938 SF   | PHOTOGRAPHER |
| 4TH FLOOR     | 402  | 1,764 SF | VACANT       |

#### **BASEMENT**\*

\*AS-BUILT FLOOR PLANS NOT EXACTLY AS SHOWN

Marcus & Millichap

**5TH FLOOR** 