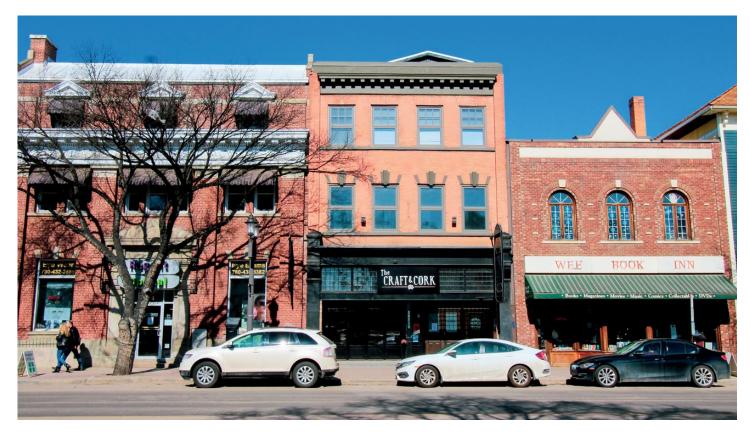

# OPPORTUNITY

Rare opportunity to lease within an iconic character building located in the heart of Whyte Avenue, which is one of Edmonton's most iconic districts. Whyte Avenue is one of the highest pedestrian traffic areas and enjoys a unique mix of local boutique and regional and national tenant.

## HIGHLIGHTS

- Vacancy 1: 3,904 SF+/-, entire basement and main floor available for lease, previously operated as a restaurant (basement 1,750 SF+/-, main floor 2,150 SF+/-)
- Vacancy 2: 2,100 SF+/-, entire second floor office space with direct access, via stairwell, from Whyte Avenue
- Vacancy 3: 1,764 SF office space on the 4th floor
- Elevator & stairwell access to all floors
- Area retailers include El Cortez restaurant, Starbucks, Hudson's Pub, Dorinku Restaurant, Leopolds and more
- Prime exposure commercial space in character building on Whyte Avenue
- Building substantially renovated in 1995 to include elevator, sprinklers, new mechanical, etc.
- Exposure to over 24,685 vehicles per day along Whyte Avenue