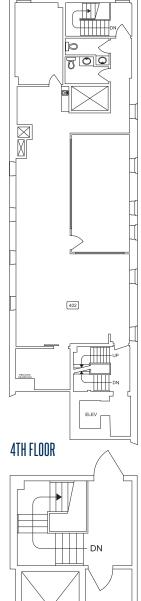

### FLOOR PLANS / SHEPPARD BLOCK 10314 - 82 AVE, EDMONTON, AB

| FLOOR         | UNIT | SIZE     | TENANT       |
|---------------|------|----------|--------------|
| BASEMENT      | BSMT | 1,754 SF | VACANT       |
| MAIN FLOOR    | 100  | 2,150 SF | VACANT       |
| 2ND FLOOR     | 200  | 2,100+/- | VACANT       |
| <br>3RD FLOOR | 301  | 928 SF   | DANCE STUDIO |
| <br>3RD FLOOR | 302  | 735 SF   | PHOTOGRAPHER |
| 3RD FLOOR     | 303  | 938 SF   | PHOTOGRAPHER |
| 4TH FLOOR     | 402  | 1,764 SF | VACANT       |