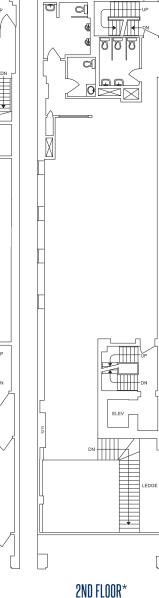

### FLOOR PLANS / SHEPPARD BLOCK 10314 - 82 AVE, EDMONTON, AB

| FLOOR         | UNIT | SIZE     | TENANT       |
|---------------|------|----------|--------------|
| BASEMENT      | BSMT | 1,754 SF | VACANT       |
| MAIN FLOOR    | 100  | 2,150 SF | VACANT       |
| 2ND FLOOR     | 200  | 2,100+/- | VACANT       |
| <br>3RD FLOOR | 301  | 928 SF   | DANCE STUDIO |
| <br>3RD FLOOR | 302  | 735 SF   | PHOTOGRAPHER |
| 3RD FLOOR     | 303  | 938 SF   | PHOTOGRAPHER |
| 4TH FLOOR     | 402  | 1,764 SF | VACANT       |