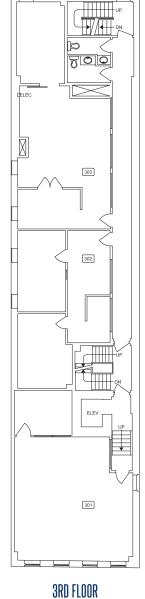

### FLOOR PLANS / SHEPPARD BLOCK 10314 - 82 AVE, EDMONTON, AB

| FLOOR         | UNIT | SIZE     | TENANT       |
|---------------|------|----------|--------------|
| BASEMENT      | BSMT | 1,754 SF | VACANT       |
| MAIN FLOOR    | 100  | 2,150 SF | VACANT       |
| 2ND FLOOR     | 200  | 2,100+/- | VACANT       |
| <br>3RD FLOOR | 301  | 928 SF   | DANCE STUDIO |
| <br>3RD FLOOR | 302  | 735 SF   | PHOTOGRAPHER |
| 3RD FLOOR     | 303  | 938 SF   | PHOTOGRAPHER |
| 4TH FLOOR     | 402  | 1,764 SF | VACANT       |