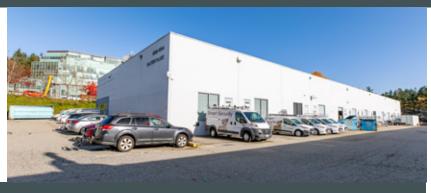

# The Opportunity

Located in the heart of Burnaby's Lake City high-tech employment area, Lake City Business Centre is offering 11,719 SF of flex office/warehouse space for lease featuring 5 dock loading and up to 20' clear ceilings. Lake City Business Centre is within walking distance to Production Way - University SkyTrain Station, allowing tenants to benefit from access to both the Expo and Millennium SkyTrain Lines.

## **Space Features**

- + 12 offices
- + 2 large meeting rooms
- + Boardroom
- + Kitchen
- + Training Room
- + Open Area Office/Tech Areas
- + Warehouse (20' clear height)
- + Storage
- + Multiple washrooms
- + 5 dock loading doors
- + Abundance of free parking