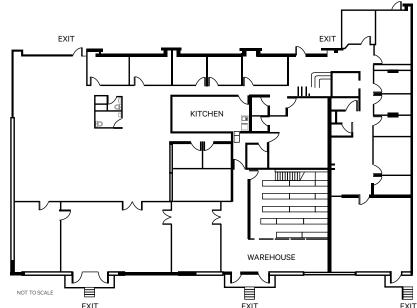

## **Space Features**

- + 12 offices
- + 2 large meeting rooms
- + Boardroom
- + Kitchen
- + Training Room
- + Open Area Office/Tech Areas
- + Warehouse (20' clear height)
- + Storage
- + Multiple washrooms
- + 5 dock loading doors
- + Abundance of free parking