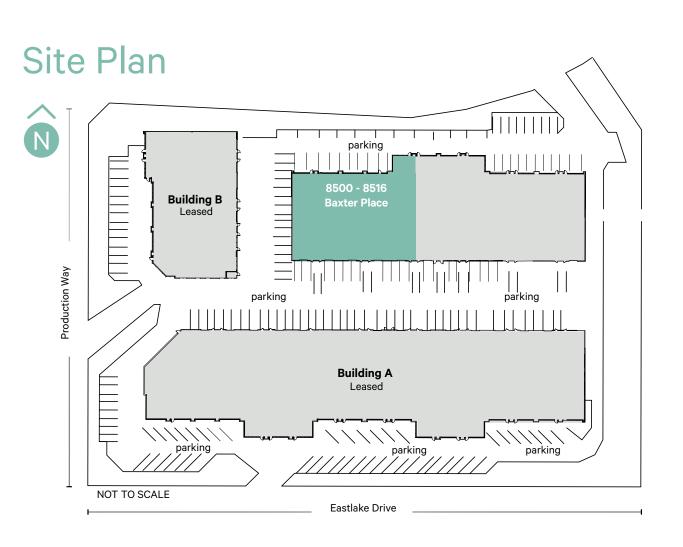

# The Opportunity

Located in the heart of Burnaby's Lake City high-tech employment area, Lake City Business Centre is offering 11,719 SF of flex office/warehouse space for lease featuring 5 dock loading and up to 20' clear ceilings. Lake City Business Centre is within walking distance to Production Way - University SkyTrain Station, allowing tenants to benefit from access to both the Expo and Millennium SkyTrain Lines.

Lougheed Highway is just 2 minutes south of the property, with easy access to the Trans-Canada Highway and other major thoroughfares. Lake City and Lake City Business Centre is home to local and multi national businesses, including TELUS, SureHire, MBS Studios, Daiya Foods, STEMCELL, Wesco, and William F. White International, to name a few.