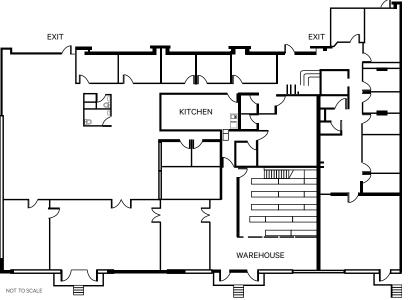

## **Space Features**

- + 12 offices
- + 2 large meeting rooms
- + Boardroom
- + Kitchen
- + Training Room
- + Open Area Office/Tech Areas
- + Warehouse (20' clear height)
- + Storage
- + Multiple washrooms
- + 5 dock loading doors
- + Abundance of free parking