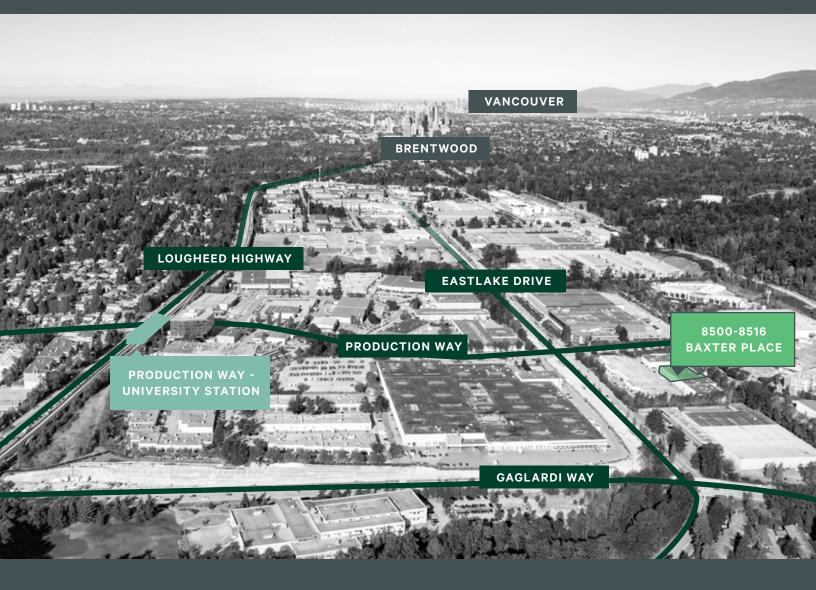

Lougheed Highway is just 2 minutes south of the property, with easy access to the Trans-Canada Highway and other major thoroughfares. Lake City and Lake City Business Centre is home to local and multi national businesses, including TELUS, SureHire, MBS Studios, Daiya Foods, STEMCELL, Wesco, and William F. White International, to name a few.

### For Sublease | Brand New, "A" Class Office/Warehouse Space

Lake City Business Centre

8500 - 8516 Baxter Place | Burnaby, BC

**Drive Times** 

Lougheed 6 Min

Brentwood

10 Min

Coquitlam 20 Min

North Vancouver 26 Min

Downtown Vancouver 30 Min

Vancouver International Airport 40 Min