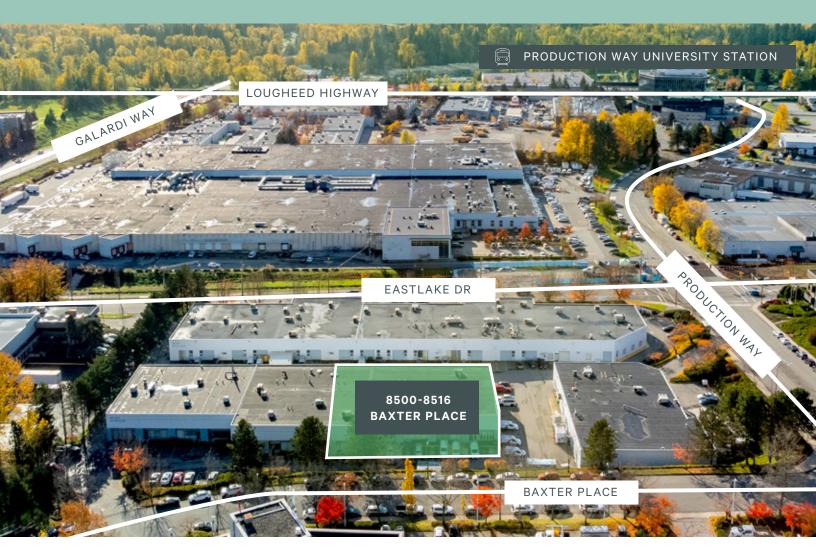

# The Opportunity

Located in the heart of Burnaby's Lake City high-tech employment area, Lake City Business Centre is offering 11,719 SF of flex office/warehouse space for lease featuring 5 dock loading and up to 20' clear ceilings. Lake City Business Centre is within walking distance to Production Way - University SkyTrain Station, allowing tenants to benefit from access to both the Expo and Millennium SkyTrain Lines.

Lougheed Highway is just 2 minutes south of the property, with easy access to the Trans-Canada Highway and other major thoroughfares. Lake City and Lake City Business Centre is home to local and multi national businesses, including TELUS, SureHire, MBS Studios, Daiya Foods, STEMCELL, Wesco, and William F. White International, to name a few.

### For Sublease | Brand New, "A" Class Office/Warehouse Space

Lake City Business Centre

8500 - 8516 Baxter Place | Burnaby, BC

**Drive Times** 

Lougheed 6 Min

Brentwood

10 Min

Coquitlam 20 Min