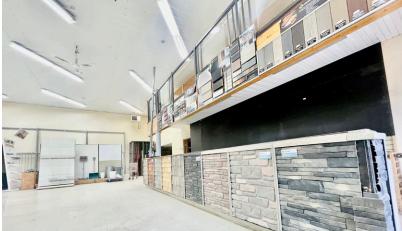

#### ± 8,454 SF RETAIL / INDUSTRIAL BUILDING ON 2 ACRES

# FORMER HOME HARDWARE BUILDING CENTRE WITH YARD

Sale Price \$1,100,000

6326 - 50 AVENUE | DRAYTON VALLEY, ALBERTA

- ± 8,454 square foot retail / industrial building on 2 acres
- Fully fenced and gravelled, with two gates providing drive-in, drive-out access
- Exposure to 50th Ave with pylon signage.
- Additional storage buildings are located on the property, including a heated storage room
- The property is located less than 3 minutes from large retailers such as Wal-Mart and Canadian Tire.