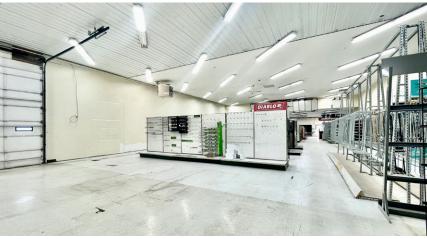

#### ± 8,454 SF RETAIL / INDUSTRIAL BUILDING ON 2 ACRES

# FORMER HOME HARDWARE BUILDING CENTRE WITH YARD

Sale Price \$1,100,000

6326 - 50 AVENUE | DRAYTON VALLEY, ALBERTA

- ± 8,454 square foot retail / industrial building on 2 acres
- Fully fenced and gravelled, with two gates providing drive-in, drive-out access
- Exposure to 50th Ave with pylon signage.
- Additional storage buildings are located on the property, including a heated storage room
- The property is located less than 3 minutes from large retailers such as Wal-Mart and Canadian Tire.