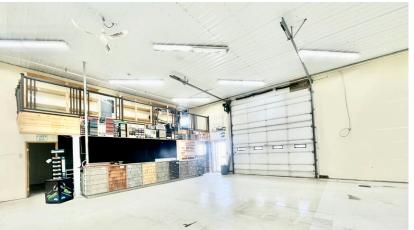

#### ± 8,454 SF RETAIL / INDUSTRIAL BUILDING ON 2 ACRES

# FORMER HOME HARDWARE BUILDING CENTRE WITH YARD

Sale Price \$1,100,000

6326 - 50 AVENUE | DRAYTON VALLEY, ALBERTA

- ± 8,454 square foot retail / industrial building on 2 acres
- Fully fenced and gravelled, with two gates providing drive-in, drive-out access
- Exposure to 50th Ave with pylon signage.
- Additional storage buildings are located on the property, including a heated storage room
- The property is located less than 3 minutes from large retailers such as Wal-Mart and Canadian Tire.