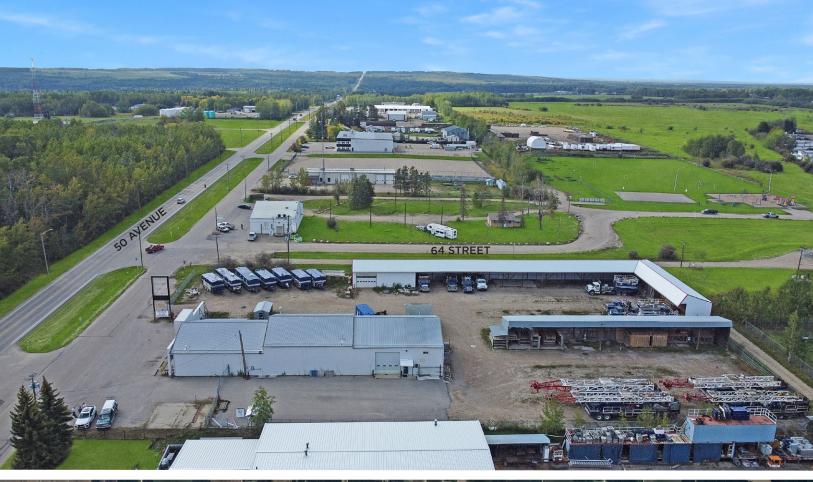

# FORMER HOME HARDWARE BUILDING CENTRE WITH YARD

Sale Price \$1,100,000

6326 - 50 AVENUE | DRAYTON VALLEY, ALBERTA

- ± 8,454 square foot retail / industrial building on 2 acres
- Fully fenced and gravelled, with two gates providing drive-in, drive-out access
- Exposure to 50th Ave with pylon signage.
- Additional storage buildings are located on the property, including a heated storage room
- The property is located less than 3 minutes from large retailers such as Wal-Mart and Canadian Tire.

### FOR SALE | FORMER HOME HARDWARE BUILDING CENTRE

| Municipal     | 6326 - 50 Avenue, Drayton Valle                                | ey, AB                                                                                                                                                                                                                                                                                                                                                                                                                                                                                                                                                                                                                                                                                                                                                                                                                                                                                                                                                                                                                                                                                                                                                                                                                                                                                                                                                                                                                                                                                                                                                                                                                                                                                                                                                                                                                                                                                                                                                                                                                                                                                                                        | <b>₽</b> | \$1,100,000                   |  |
|---------------|----------------------------------------------------------------|-------------------------------------------------------------------------------------------------------------------------------------------------------------------------------------------------------------------------------------------------------------------------------------------------------------------------------------------------------------------------------------------------------------------------------------------------------------------------------------------------------------------------------------------------------------------------------------------------------------------------------------------------------------------------------------------------------------------------------------------------------------------------------------------------------------------------------------------------------------------------------------------------------------------------------------------------------------------------------------------------------------------------------------------------------------------------------------------------------------------------------------------------------------------------------------------------------------------------------------------------------------------------------------------------------------------------------------------------------------------------------------------------------------------------------------------------------------------------------------------------------------------------------------------------------------------------------------------------------------------------------------------------------------------------------------------------------------------------------------------------------------------------------------------------------------------------------------------------------------------------------------------------------------------------------------------------------------------------------------------------------------------------------------------------------------------------------------------------------------------------------|----------|-------------------------------|--|
| Legal         | Lot 8 and 9 Block 2 Plan 3893M                                 | С                                                                                                                                                                                                                                                                                                                                                                                                                                                                                                                                                                                                                                                                                                                                                                                                                                                                                                                                                                                                                                                                                                                                                                                                                                                                                                                                                                                                                                                                                                                                                                                                                                                                                                                                                                                                                                                                                                                                                                                                                                                                                                                             | -\$-     | Sale Price                    |  |
| Zoning        | I-HVY Industrial, Heavy District                               |                                                                                                                                                                                                                                                                                                                                                                                                                                                                                                                                                                                                                                                                                                                                                                                                                                                                                                                                                                                                                                                                                                                                                                                                                                                                                                                                                                                                                                                                                                                                                                                                                                                                                                                                                                                                                                                                                                                                                                                                                                                                                                                               | र्ी      | \$12,286.83                   |  |
| Site Area     | Lot 8: 1 Acre<br>Lot 9: 1 Acre<br>Total: 2 Acres               |                                                                                                                                                                                                                                                                                                                                                                                                                                                                                                                                                                                                                                                                                                                                                                                                                                                                                                                                                                                                                                                                                                                                                                                                                                                                                                                                                                                                                                                                                                                                                                                                                                                                                                                                                                                                                                                                                                                                                                                                                                                                                                                               | دي       | Property Taxes (2023 Actuals) |  |
| Building Area | Main Floor: ± 7,936 SF  Mezzanine: ± 518 SF  Total: ± 8,454 SF |                                                                                                                                                                                                                                                                                                                                                                                                                                                                                                                                                                                                                                                                                                                                                                                                                                                                                                                                                                                                                                                                                                                                                                                                                                                                                                                                                                                                                                                                                                                                                                                                                                                                                                                                                                                                                                                                                                                                                                                                                                                                                                                               | 200      |                               |  |
| Grade Loading | (1) 12' X 12'   Main Building<br>(1) 12' X 12'   Storage Room  | Till and the same of the same |          |                               |  |
| Heating       | Forced Air & HVAC                                              |                                                                                                                                                                                                                                                                                                                                                                                                                                                                                                                                                                                                                                                                                                                                                                                                                                                                                                                                                                                                                                                                                                                                                                                                                                                                                                                                                                                                                                                                                                                                                                                                                                                                                                                                                                                                                                                                                                                                                                                                                                                                                                                               |          |                               |  |
| Yard          | Fenced and Gravelled                                           |                                                                                                                                                                                                                                                                                                                                                                                                                                                                                                                                                                                                                                                                                                                                                                                                                                                                                                                                                                                                                                                                                                                                                                                                                                                                                                                                                                                                                                                                                                                                                                                                                                                                                                                                                                                                                                                                                                                                                                                                                                                                                                                               |          |                               |  |
| Power         | 200amp 600volt *TBV                                            |                                                                                                                                                                                                                                                                                                                                                                                                                                                                                                                                                                                                                                                                                                                                                                                                                                                                                                                                                                                                                                                                                                                                                                                                                                                                                                                                                                                                                                                                                                                                                                                                                                                                                                                                                                                                                                                                                                                                                                                                                                                                                                                               |          |                               |  |
| Construction  | Metal Cladding, Wood Frame                                     |                                                                                                                                                                                                                                                                                                                                                                                                                                                                                                                                                                                                                                                                                                                                                                                                                                                                                                                                                                                                                                                                                                                                                                                                                                                                                                                                                                                                                                                                                                                                                                                                                                                                                                                                                                                                                                                                                                                                                                                                                                                                                                                               |          |                               |  |