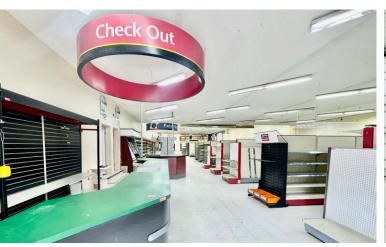

#### ± 8,454 SF RETAIL / INDUSTRIAL BUILDING ON 2 ACRES

# FORMER HOME HARDWARE BUILDING CENTRE WITH YARD

Sale Price \$1,100,000

6326 - 50 AVENUE | DRAYTON VALLEY, ALBERTA

- ± 8,454 square foot retail / industrial building on 2 acres
- Fully fenced and gravelled, with two gates providing drive-in, drive-out access
- Exposure to 50th Ave with pylon signage.
- Additional storage buildings are located on the property, including a heated storage room
- The property is located less than 3 minutes from large retailers such as Wal-Mart and Canadian Tire.