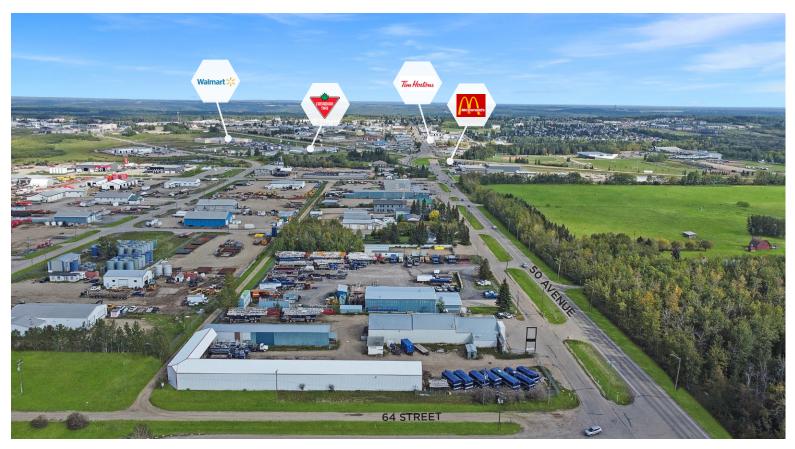

# FORMER HOME HARDWARE BUILDING CENTRE WITH YARD

Sale Price \$1,100,000

6326 - 50 AVENUE | DRAYTON VALLEY, ALBERTA

- ± 8,454 square foot retail / industrial building on 2 acres
- Fully fenced and gravelled, with two gates providing drive-in, drive-out access
- Exposure to 50th Ave with pylon signage.
- Additional storage buildings are located on the property, including a heated storage room
- The property is located less than 3 minutes from large retailers such as Wal-Mart and Canadian Tire.