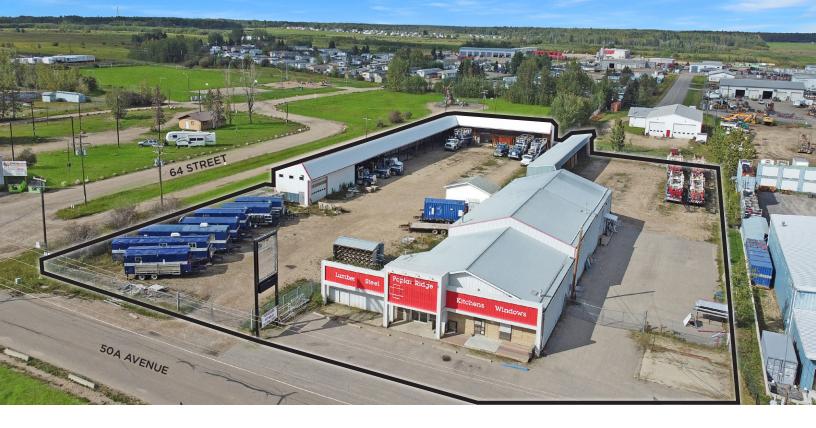

#### ± 8,454 SF RETAIL / INDUSTRIAL BUILDING ON 2 ACRES

# FORMER HOME HARDWARE BUILDING CENTRE WITH YARD

Sale Price \$1,100,000

6326 - 50 AVENUE | DRAYTON VALLEY, ALBERTA

- ± 8,454 square foot retail / industrial building on 2 acres
- Fully fenced and gravelled, with two gates providing drive-in, drive-out access
- Exposure to 50th Ave with pylon signage.
- Additional storage buildings are located on the property, including a heated storage room
- The property is located less than 3 minutes from large retailers such as Wal-Mart and Canadian Tire.

### FOR SALE | FORMER HOME HARDWARE BUILDING CENTRE

| Municipal     | 6326 - 50 Avenue, Drayton Valle                                | ey, AB                                                                                                                                                                                                                                                                                                                                                                                                                                                                                                                                                                                                                                                                                                                                                                                                                                                                                                                                                                                                                                                                                                                                                                                                                                                                                                                                                                                                                                                                                                                                                                                                                                                                                                                                                                                                                                                                                                                                                                                                                                                                                                                        | <b>₽</b> | \$1,100,000                   |  |
|---------------|----------------------------------------------------------------|-------------------------------------------------------------------------------------------------------------------------------------------------------------------------------------------------------------------------------------------------------------------------------------------------------------------------------------------------------------------------------------------------------------------------------------------------------------------------------------------------------------------------------------------------------------------------------------------------------------------------------------------------------------------------------------------------------------------------------------------------------------------------------------------------------------------------------------------------------------------------------------------------------------------------------------------------------------------------------------------------------------------------------------------------------------------------------------------------------------------------------------------------------------------------------------------------------------------------------------------------------------------------------------------------------------------------------------------------------------------------------------------------------------------------------------------------------------------------------------------------------------------------------------------------------------------------------------------------------------------------------------------------------------------------------------------------------------------------------------------------------------------------------------------------------------------------------------------------------------------------------------------------------------------------------------------------------------------------------------------------------------------------------------------------------------------------------------------------------------------------------|----------|-------------------------------|--|
| Legal         | Lot 8 and 9 Block 2 Plan 3893M                                 | С                                                                                                                                                                                                                                                                                                                                                                                                                                                                                                                                                                                                                                                                                                                                                                                                                                                                                                                                                                                                                                                                                                                                                                                                                                                                                                                                                                                                                                                                                                                                                                                                                                                                                                                                                                                                                                                                                                                                                                                                                                                                                                                             | -\$-     | Sale Price                    |  |
| Zoning        | I-HVY Industrial, Heavy District                               |                                                                                                                                                                                                                                                                                                                                                                                                                                                                                                                                                                                                                                                                                                                                                                                                                                                                                                                                                                                                                                                                                                                                                                                                                                                                                                                                                                                                                                                                                                                                                                                                                                                                                                                                                                                                                                                                                                                                                                                                                                                                                                                               | र्ी      | \$12,286.83                   |  |
| Site Area     | Lot 8: 1 Acre<br>Lot 9: 1 Acre<br>Total: 2 Acres               |                                                                                                                                                                                                                                                                                                                                                                                                                                                                                                                                                                                                                                                                                                                                                                                                                                                                                                                                                                                                                                                                                                                                                                                                                                                                                                                                                                                                                                                                                                                                                                                                                                                                                                                                                                                                                                                                                                                                                                                                                                                                                                                               | دي       | Property Taxes (2023 Actuals) |  |
| Building Area | Main Floor: ± 7,936 SF  Mezzanine: ± 518 SF  Total: ± 8,454 SF |                                                                                                                                                                                                                                                                                                                                                                                                                                                                                                                                                                                                                                                                                                                                                                                                                                                                                                                                                                                                                                                                                                                                                                                                                                                                                                                                                                                                                                                                                                                                                                                                                                                                                                                                                                                                                                                                                                                                                                                                                                                                                                                               | 200      |                               |  |
| Grade Loading | (1) 12' X 12'   Main Building<br>(1) 12' X 12'   Storage Room  | Till and the same of the same |          |                               |  |
| Heating       | Forced Air & HVAC                                              |                                                                                                                                                                                                                                                                                                                                                                                                                                                                                                                                                                                                                                                                                                                                                                                                                                                                                                                                                                                                                                                                                                                                                                                                                                                                                                                                                                                                                                                                                                                                                                                                                                                                                                                                                                                                                                                                                                                                                                                                                                                                                                                               |          |                               |  |
| Yard          | Fenced and Gravelled                                           |                                                                                                                                                                                                                                                                                                                                                                                                                                                                                                                                                                                                                                                                                                                                                                                                                                                                                                                                                                                                                                                                                                                                                                                                                                                                                                                                                                                                                                                                                                                                                                                                                                                                                                                                                                                                                                                                                                                                                                                                                                                                                                                               |          |                               |  |
| Power         | 200amp 600volt *TBV                                            |                                                                                                                                                                                                                                                                                                                                                                                                                                                                                                                                                                                                                                                                                                                                                                                                                                                                                                                                                                                                                                                                                                                                                                                                                                                                                                                                                                                                                                                                                                                                                                                                                                                                                                                                                                                                                                                                                                                                                                                                                                                                                                                               |          |                               |  |
| Construction  | Metal Cladding, Wood Frame                                     |                                                                                                                                                                                                                                                                                                                                                                                                                                                                                                                                                                                                                                                                                                                                                                                                                                                                                                                                                                                                                                                                                                                                                                                                                                                                                                                                                                                                                                                                                                                                                                                                                                                                                                                                                                                                                                                                                                                                                                                                                                                                                                                               |          |                               |  |