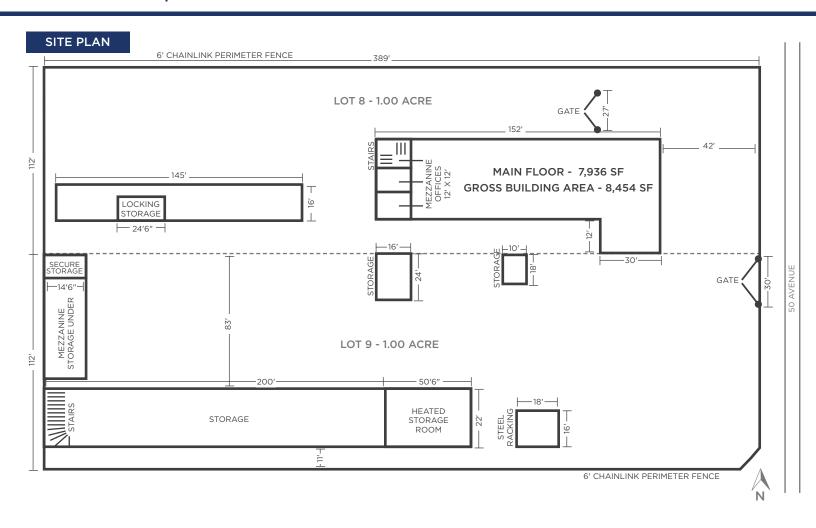

### FOR SALE | FORMER HOME HARDWARE BUILDING CENTRE

| Municipal     | 6326 - 50 Avenue, Drayton Valle                                | ey, AB                                                                                                                                                                                                                                                                                                                                                                                                                                                                                                                                                                                                                                                                                                                                                                                                                                                                                                                                                                                                                                                                                                                                                                                                                                                                                                                                                                                                                                                                                                                                                                                                                                                                                                                                                                                                                                                                                                                                                                                                                                                                                                                        | <b>₽</b> | \$1,100,000                   |  |
|---------------|----------------------------------------------------------------|-------------------------------------------------------------------------------------------------------------------------------------------------------------------------------------------------------------------------------------------------------------------------------------------------------------------------------------------------------------------------------------------------------------------------------------------------------------------------------------------------------------------------------------------------------------------------------------------------------------------------------------------------------------------------------------------------------------------------------------------------------------------------------------------------------------------------------------------------------------------------------------------------------------------------------------------------------------------------------------------------------------------------------------------------------------------------------------------------------------------------------------------------------------------------------------------------------------------------------------------------------------------------------------------------------------------------------------------------------------------------------------------------------------------------------------------------------------------------------------------------------------------------------------------------------------------------------------------------------------------------------------------------------------------------------------------------------------------------------------------------------------------------------------------------------------------------------------------------------------------------------------------------------------------------------------------------------------------------------------------------------------------------------------------------------------------------------------------------------------------------------|----------|-------------------------------|--|
| Legal         | Lot 8 and 9 Block 2 Plan 3893M                                 | С                                                                                                                                                                                                                                                                                                                                                                                                                                                                                                                                                                                                                                                                                                                                                                                                                                                                                                                                                                                                                                                                                                                                                                                                                                                                                                                                                                                                                                                                                                                                                                                                                                                                                                                                                                                                                                                                                                                                                                                                                                                                                                                             | -\$-     | Sale Price                    |  |
| Zoning        | I-HVY Industrial, Heavy District                               |                                                                                                                                                                                                                                                                                                                                                                                                                                                                                                                                                                                                                                                                                                                                                                                                                                                                                                                                                                                                                                                                                                                                                                                                                                                                                                                                                                                                                                                                                                                                                                                                                                                                                                                                                                                                                                                                                                                                                                                                                                                                                                                               | र्ी      | \$12,286.83                   |  |
| Site Area     | Lot 8: 1 Acre<br>Lot 9: 1 Acre<br>Total: 2 Acres               |                                                                                                                                                                                                                                                                                                                                                                                                                                                                                                                                                                                                                                                                                                                                                                                                                                                                                                                                                                                                                                                                                                                                                                                                                                                                                                                                                                                                                                                                                                                                                                                                                                                                                                                                                                                                                                                                                                                                                                                                                                                                                                                               | دي       | Property Taxes (2023 Actuals) |  |
| Building Area | Main Floor: ± 7,936 SF  Mezzanine: ± 518 SF  Total: ± 8,454 SF |                                                                                                                                                                                                                                                                                                                                                                                                                                                                                                                                                                                                                                                                                                                                                                                                                                                                                                                                                                                                                                                                                                                                                                                                                                                                                                                                                                                                                                                                                                                                                                                                                                                                                                                                                                                                                                                                                                                                                                                                                                                                                                                               | 200      |                               |  |
| Grade Loading | (1) 12' X 12'   Main Building<br>(1) 12' X 12'   Storage Room  | Till and the same of the same |          |                               |  |
| Heating       | Forced Air & HVAC                                              |                                                                                                                                                                                                                                                                                                                                                                                                                                                                                                                                                                                                                                                                                                                                                                                                                                                                                                                                                                                                                                                                                                                                                                                                                                                                                                                                                                                                                                                                                                                                                                                                                                                                                                                                                                                                                                                                                                                                                                                                                                                                                                                               |          |                               |  |
| Yard          | Fenced and Gravelled                                           |                                                                                                                                                                                                                                                                                                                                                                                                                                                                                                                                                                                                                                                                                                                                                                                                                                                                                                                                                                                                                                                                                                                                                                                                                                                                                                                                                                                                                                                                                                                                                                                                                                                                                                                                                                                                                                                                                                                                                                                                                                                                                                                               |          |                               |  |
| Power         | 200amp 600volt *TBV                                            |                                                                                                                                                                                                                                                                                                                                                                                                                                                                                                                                                                                                                                                                                                                                                                                                                                                                                                                                                                                                                                                                                                                                                                                                                                                                                                                                                                                                                                                                                                                                                                                                                                                                                                                                                                                                                                                                                                                                                                                                                                                                                                                               |          |                               |  |
| Construction  | Metal Cladding, Wood Frame                                     |                                                                                                                                                                                                                                                                                                                                                                                                                                                                                                                                                                                                                                                                                                                                                                                                                                                                                                                                                                                                                                                                                                                                                                                                                                                                                                                                                                                                                                                                                                                                                                                                                                                                                                                                                                                                                                                                                                                                                                                                                                                                                                                               |          |                               |  |