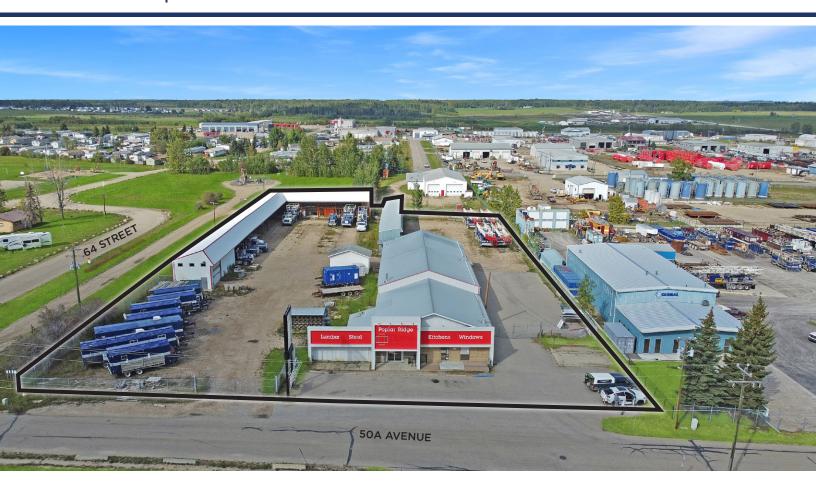

#### ± 8,454 SF RETAIL / INDUSTRIAL BUILDING ON 2 ACRES

# FORMER HOME HARDWARE BUILDING CENTRE WITH YARD

Sale Price \$1,100,000

6326 - 50 AVENUE | DRAYTON VALLEY, ALBERTA

- ± 8,454 square foot retail / industrial building on 2 acres
- Fully fenced and gravelled, with two gates providing drive-in, drive-out access
- Exposure to 50th Ave with pylon signage.
- Additional storage buildings are located on the property, including a heated storage room
- The property is located less than 3 minutes from large retailers such as Wal-Mart and Canadian Tire.

### FOR SALE | FORMER HOME HARDWARE BUILDING CENTRE

| Municipal     | 6326 - 50 Avenue, Drayton Valle                                | ey, AB                                                                                                                                                                                                                                                                                                                                                                                                                                                                                                                                                                                                                                                                                                                                                                                                                                                                                                                                                                                                                                                                                                                                                                                                                                                                                                                                                                                                                                                                                                                                                                                                                                                                                                                                                                                                                                                                                                                                                                                                                                                                                                                        | <b>₽</b> | \$1,100,000                   |  |
|---------------|----------------------------------------------------------------|-------------------------------------------------------------------------------------------------------------------------------------------------------------------------------------------------------------------------------------------------------------------------------------------------------------------------------------------------------------------------------------------------------------------------------------------------------------------------------------------------------------------------------------------------------------------------------------------------------------------------------------------------------------------------------------------------------------------------------------------------------------------------------------------------------------------------------------------------------------------------------------------------------------------------------------------------------------------------------------------------------------------------------------------------------------------------------------------------------------------------------------------------------------------------------------------------------------------------------------------------------------------------------------------------------------------------------------------------------------------------------------------------------------------------------------------------------------------------------------------------------------------------------------------------------------------------------------------------------------------------------------------------------------------------------------------------------------------------------------------------------------------------------------------------------------------------------------------------------------------------------------------------------------------------------------------------------------------------------------------------------------------------------------------------------------------------------------------------------------------------------|----------|-------------------------------|--|
| Legal         | Lot 8 and 9 Block 2 Plan 3893M                                 | С                                                                                                                                                                                                                                                                                                                                                                                                                                                                                                                                                                                                                                                                                                                                                                                                                                                                                                                                                                                                                                                                                                                                                                                                                                                                                                                                                                                                                                                                                                                                                                                                                                                                                                                                                                                                                                                                                                                                                                                                                                                                                                                             | -\$-     | Sale Price                    |  |
| Zoning        | I-HVY Industrial, Heavy District                               |                                                                                                                                                                                                                                                                                                                                                                                                                                                                                                                                                                                                                                                                                                                                                                                                                                                                                                                                                                                                                                                                                                                                                                                                                                                                                                                                                                                                                                                                                                                                                                                                                                                                                                                                                                                                                                                                                                                                                                                                                                                                                                                               | र्ी      | \$12,286.83                   |  |
| Site Area     | Lot 8: 1 Acre<br>Lot 9: 1 Acre<br>Total: 2 Acres               |                                                                                                                                                                                                                                                                                                                                                                                                                                                                                                                                                                                                                                                                                                                                                                                                                                                                                                                                                                                                                                                                                                                                                                                                                                                                                                                                                                                                                                                                                                                                                                                                                                                                                                                                                                                                                                                                                                                                                                                                                                                                                                                               | دي       | Property Taxes (2023 Actuals) |  |
| Building Area | Main Floor: ± 7,936 SF  Mezzanine: ± 518 SF  Total: ± 8,454 SF |                                                                                                                                                                                                                                                                                                                                                                                                                                                                                                                                                                                                                                                                                                                                                                                                                                                                                                                                                                                                                                                                                                                                                                                                                                                                                                                                                                                                                                                                                                                                                                                                                                                                                                                                                                                                                                                                                                                                                                                                                                                                                                                               | 200      |                               |  |
| Grade Loading | (1) 12' X 12'   Main Building<br>(1) 12' X 12'   Storage Room  | Till and the same of the same |          |                               |  |
| Heating       | Forced Air & HVAC                                              |                                                                                                                                                                                                                                                                                                                                                                                                                                                                                                                                                                                                                                                                                                                                                                                                                                                                                                                                                                                                                                                                                                                                                                                                                                                                                                                                                                                                                                                                                                                                                                                                                                                                                                                                                                                                                                                                                                                                                                                                                                                                                                                               |          |                               |  |
| Yard          | Fenced and Gravelled                                           |                                                                                                                                                                                                                                                                                                                                                                                                                                                                                                                                                                                                                                                                                                                                                                                                                                                                                                                                                                                                                                                                                                                                                                                                                                                                                                                                                                                                                                                                                                                                                                                                                                                                                                                                                                                                                                                                                                                                                                                                                                                                                                                               |          |                               |  |
| Power         | 200amp 600volt *TBV                                            |                                                                                                                                                                                                                                                                                                                                                                                                                                                                                                                                                                                                                                                                                                                                                                                                                                                                                                                                                                                                                                                                                                                                                                                                                                                                                                                                                                                                                                                                                                                                                                                                                                                                                                                                                                                                                                                                                                                                                                                                                                                                                                                               |          |                               |  |
| Construction  | Metal Cladding, Wood Frame                                     |                                                                                                                                                                                                                                                                                                                                                                                                                                                                                                                                                                                                                                                                                                                                                                                                                                                                                                                                                                                                                                                                                                                                                                                                                                                                                                                                                                                                                                                                                                                                                                                                                                                                                                                                                                                                                                                                                                                                                                                                                                                                                                                               |          |                               |  |