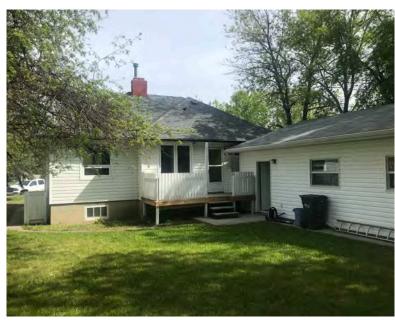

## 4617 50 STREET DOWNTOWN RED DEER

- FOR SALE Live, Work, Play... Commercial Zoning opens endless possibilities
- 1,099.90 SF property across the street from Waskasoo Park and just one block from the downtown core
- Property features curbside parking for guests or staff with extra parking available in the back
- 9,300 SF lot includes triple detached garage
- Multiple office options on the main floor with full kitchen, washroom and reception area.
  The downstairs is a blank canvas ready for your improvements making the space meet your specific needs.