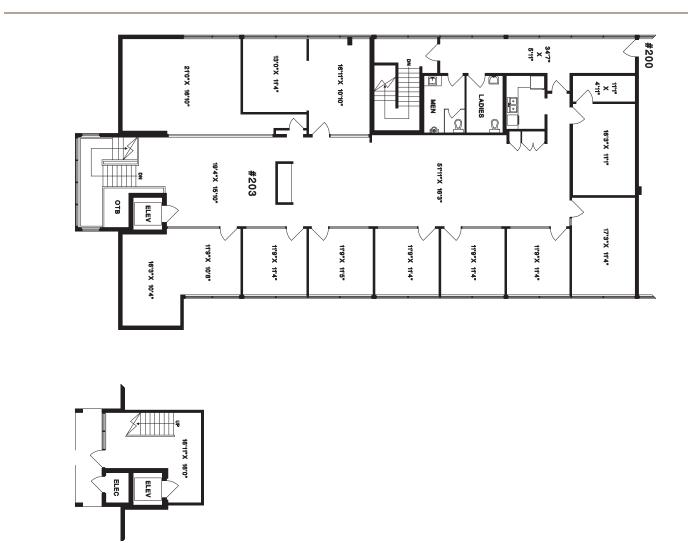

Size         | <b>Basic Rent</b> | Ops & Taxes | Gross Rent |
|------|--------------|-------------------|-------------|------------|
| 101A | 440 SQ. FT.  | \$40              | \$15.00     | \$2,017    |
| 203  | 3782 SQ. FT. | \$16              | \$16.73     | \$10,315   |

\* Unit 101A under renovation. Occupancy TBD.

Rachel McGladery\* rachel@mcgladery.ca \* Personal Real Estate Corporation 604 290 8777

Joshua McGladery joshua@mcgladery.ca 604.418.2690

RE/MAX Commercial Advantage



### Semiahmoo

White Rock 1812 - 152 Street

## 1812 PLAZA



#### SITE PLAN





Rachel McGladery\* rachel@mcgladery.ca \* Personal Real Estate Corporation 604.290.8777 Joshua McGladery joshua@mcgladery.ca 604.418.2690





### Semiahmoo

White Rock 1812 - 152 Street

## 1812 PLAZA



#### SUITE LAYOUT



#### Rachel McGladery\*

rachel@mcgladery.ca \* Personal Real Estate Corporation 604.290.8777 Joshua McGladery joshua@mcgladery.ca 604.418.2690

RE/MAX Commercial Advantage



### Semiahmoo

White Rock 1812 - 152 Street

## 1812 PLAZA



#### LEASE PLAN



#### Rachel McGladery\*

604.290.8777

rachel@mcgladery.ca \* Personal Real Estate Corporation Joshua McGladery joshua@mcgladery.ca 604.418.2690

RE/MAX Commercial Advantage