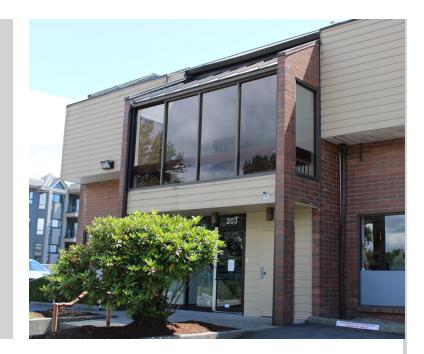

#### OPPORTUNITY

- Perfect for an executive head office
- Opportunity for additional retail space
- Great exposure
- Large windows allowing for ample signage
- Desirable location steps to Semiahmoo
  Shopping Centre
- Designated reserved parking in front of premises
- Private elevator

#### LOCATION

Located at the high exposure corner of 18th Avenue and 152 Street in White Rock next to Semiahmoo Shopping Centre. Centrally located to capture the full Surrey demographic.