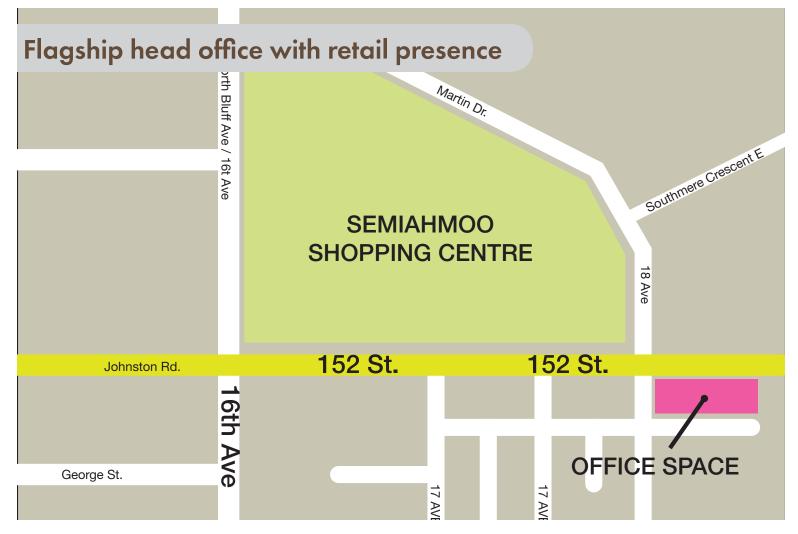

#### LOCATION

Located at the high exposure corner of 18th Avenue and 152 Street in White Rock next to Semiahmoo Shopping Centre. Centrally located to capture the full Surrey demographic.

#### SITE PLAN

Rachel McGladery\* rachel@mcgladery.ca \* Personal Real Estate Corporation 604.290.8777 Joshua McGladery joshua@mcgladery.ca 604.418.2690