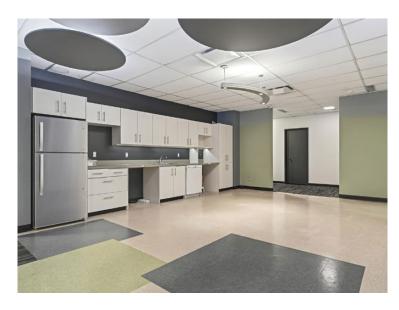

## Beaufort Building

The Beaufort Building offers a premier office leasing opportunity in central Edmonton, providing businesses with a professional and well-connected workspace. This three-story office building features 28,420 SF of available space, with flexible floor plans to accommodate various business needs. The main floor offers 9,176 SF, the second floor 9,618 SF, and the third floor 9,626 SF, making it ideal for professional services, medical offices, or corporate headquarters. With ample surface parking and easy access to major roadways, public transit, and downtown Edmonton, the Beaufort Building ensures a convenient and accessible location for tenants and clients. Designed to support productivity and efficiency, the Beaufort Building provides move-in ready options as well as customizable spaces to suit business requirements. The surrounding area offers a variety of amenities, including restaurants, cafés, and retail services, enhancing convenience for employees and visitors. Whether you are looking for a full-floor occupancy or a flexible workspace solution, this office building delivers a prime leasing opportunity in a sought-after location.