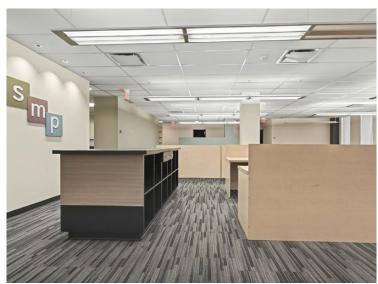

## Beaufort Building

The Beaufort Building offers a premier office leasing opportunity in central Edmonton, providing businesses with a professional and well-connected workspace. This three-story office building features 28,420 SF of available space, with flexible floor plans to accommodate various business needs. The main floor offers 9,176 SF, the second floor 9,618 SF, and the third floor 9,626 SF, making it ideal for professional services, medical offices, or corporate headquarters. With ample surface parking and easy access to major roadways, public transit, and downtown Edmonton, the Beaufort Building ensures a convenient and accessible location for tenants and clients. Designed to support productivity and efficiency, the Beaufort Building provides move-in ready options as well as customizable spaces to suit business requirements. The surrounding area offers a variety of amenities, including restaurants, cafés, and retail services, enhancing convenience for employees and visitors. Whether you are looking for a full-floor occupancy or a flexible workspace solution, this office building delivers a prime leasing opportunity in a sought-after location.