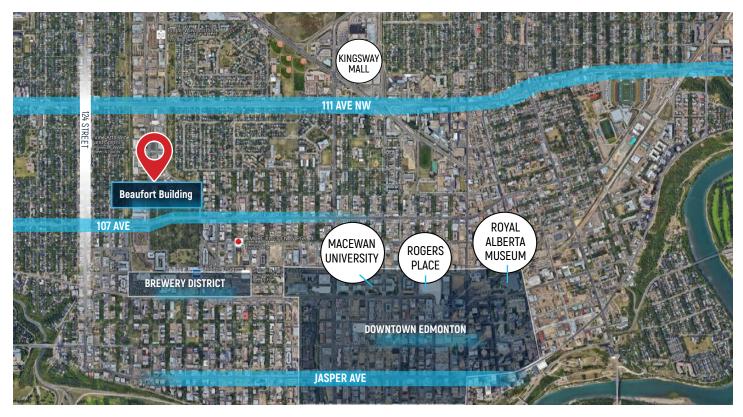

6 mins to Kingsway Mall 6 mins to Downtown Edmonton 7 mins to Yellowhead Trail

FOR LEASE | Beaufort Building: 10835 - 120 Street, Edmonton AB

FOR LEASE | Beaufort Building: 10835 - 120 Street, Edmonton AB