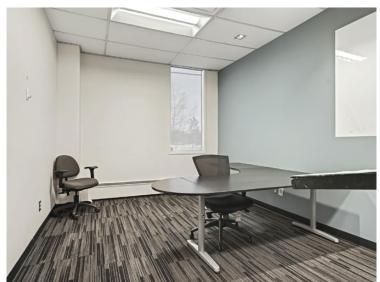

## Beaufort Building

The Beaufort Building offers a premier office leasing opportunity in central Edmonton, providing businesses with a professional and well-connected workspace. This three-story office building features 28,420 SF of available space, with flexible floor plans to accommodate various business needs. The main floor offers 9,176 SF, the second floor 9,618 SF, and the third floor 9,626 SF, making it ideal for professional services, medical offices, or corporate headquarters. With ample surface parking and easy access to major roadways, public transit, and downtown Edmonton, the Beaufort Building ensures a convenient and accessible location for tenants and clients. Designed to support productivity and efficiency, the Beaufort Building provides move-in ready options as well as customizable spaces to suit business requirements. The surrounding area offers a variety of amenities, including restaurants, cafés, and retail services, enhancing convenience for employees and visitors. Whether you are looking for a full-floor occupancy or a flexible workspace solution, this office building delivers a prime leasing opportunity in a sought-after location.