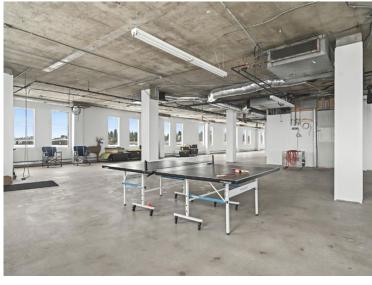

## Beaufort Building

The Beaufort Building offers a premier office leasing opportunity in central Edmonton, providing businesses with a professional and well-connected workspace. This three-story office building features 28,420 SF of available space, with flexible floor plans to accommodate various business needs. The main floor offers 9,176 SF, the second floor 9,618 SF, and the third floor 9,626 SF, making it ideal for professional services, medical offices, or corporate headquarters. With ample surface parking and easy access to major roadways, public transit, and downtown Edmonton, the Beaufort Building ensures a convenient and accessible location for tenants and clients. Designed to support productivity and efficiency, the Beaufort Building provides move-in ready options as well as customizable spaces to suit business requirements. The surrounding area offers a variety of amenities, including restaurants, cafés, and retail services, enhancing convenience for employees and visitors. Whether you are looking for a full-floor occupancy or a flexible workspace solution, this office building delivers a prime leasing opportunity in a sought-after location.