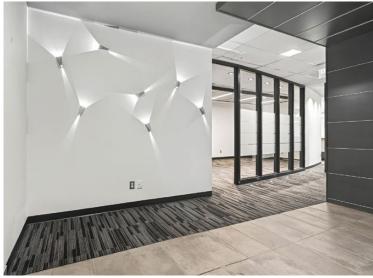

## Beaufort Building

The Beaufort Building offers a premier office leasing opportunity in central Edmonton, providing businesses with a professional and well-connected workspace. This three-story office building features 28,420 SF of available space, with flexible floor plans to accommodate various business needs. The main floor offers 9,176 SF, the second floor 9,618 SF, and the third floor 9,626 SF, making it ideal for professional services, medical offices, or corporate headquarters. With ample surface parking and easy access to major roadways, public transit, and downtown Edmonton, the Beaufort Building ensures a convenient and accessible location for tenants and clients. Designed to support productivity and efficiency, the Beaufort Building provides move-in ready options as well as customizable spaces to suit business requirements. The surrounding area offers a variety of amenities, including restaurants, cafés, and retail services, enhancing convenience for employees and visitors. Whether you are looking for a full-floor occupancy or a flexible workspace solution, this office building delivers a prime leasing opportunity in a sought-after location.