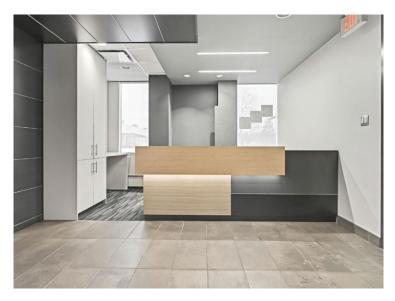

## Beaufort Building

The Beaufort Building offers a premier office leasing opportunity in central Edmonton, providing businesses with a professional and well-connected workspace. This three-story office building features 28,420 SF of available space, with flexible floor plans to accommodate various business needs. The main floor offers 9,176 SF, the second floor 9,618 SF, and the third floor 9,626 SF, making it ideal for professional services, medical offices, or corporate headquarters. With ample surface parking and easy access to major roadways, public transit, and downtown Edmonton, the Beaufort Building ensures a convenient and accessible location for tenants and clients. Designed to support productivity and efficiency, the Beaufort Building provides move-in ready options as well as customizable spaces to suit business requirements. The surrounding area offers a variety of amenities, including restaurants, cafés, and retail services, enhancing convenience for employees and visitors. Whether you are looking for a full-floor occupancy or a flexible workspace solution, this office building delivers a prime leasing opportunity in a sought-after location.