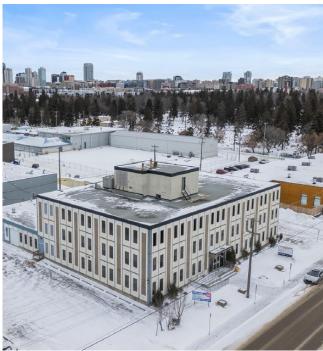

# **BEAUFORT** BUILDING

10835 - 120 Street, Edmonton AB

Professional Office Space Minutes from Downtown

## Beaufort Building

The Beaufort Building offers a premier office leasing opportunity in central Edmonton, providing businesses with a professional and well-connected workspace. This three-story office building features 28,420 SF of available space, with flexible floor plans to accommodate various business needs. The main floor offers 9,176 SF, the second floor 9,618 SF, and the third floor 9,626 SF, making it ideal for professional services, medical offices, or corporate headquarters. With ample surface parking and easy access to major roadways, public transit, and downtown Edmonton, the Beaufort Building ensures a convenient and accessible location for tenants and clients. Designed to support productivity and efficiency, the Beaufort Building provides move-in ready options as well as customizable spaces to suit business requirements. The surrounding area offers a variety of amenities, including restaurants, cafés, and retail services, enhancing convenience for employees and visitors. Whether you are looking for a full-floor occupancy or a flexible workspace solution, this office building delivers a prime leasing opportunity in a sought-after location.