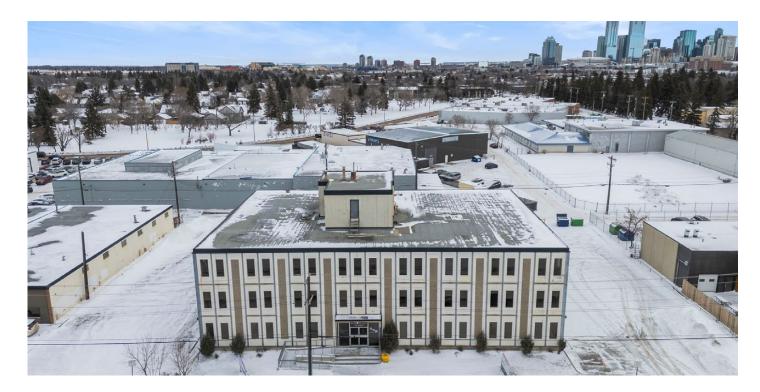

# **BEAUFORT** BUILDING

10835 - 120 Street, Edmonton AB

Professional Office Space Minutes from Downtown

## Beaufort Building

The Beaufort Building offers a premier office leasing opportunity in central Edmonton, providing businesses with a professional and well-connected workspace. This three-story office building features 28,420 SF of available space, with flexible floor plans to accommodate various business needs. The main floor offers 9,176 SF, the second floor 9,618 SF, and the third floor 9,626 SF, making it ideal for professional services, medical offices, or corporate headquarters. With ample surface parking and easy access to major roadways, public transit, and downtown Edmonton, the Beaufort Building ensures a convenient and accessible location for tenants and clients. Designed to support productivity and efficiency, the Beaufort Building provides move-in ready options as well as customizable spaces to suit business requirements. The surrounding area offers a variety of amenities, including restaurants, cafés, and retail services, enhancing convenience for employees and visitors. Whether you are looking for a full-floor occupancy or a flexible workspace solution, this office building delivers a prime leasing opportunity in a sought-after location.

### **PROPERTY DETAILS**

| <b>Municipal Address</b> | 10835 - 120 Street, Edmonton AB                                            |
|--------------------------|----------------------------------------------------------------------------|
| Base Rent                | Market                                                                     |
| Additional Rent          | \$11.00 PSF (CAM) + \$2.55 PSF (Property Taxes)                            |
| Possession               | Immediately                                                                |
| Parking                  | Ample Surface Parking                                                      |
| Availability             | 9,176 SF (Main Floor)<br>9,618 SF (Second Floor)<br>9,626 SF (Third Floor) |