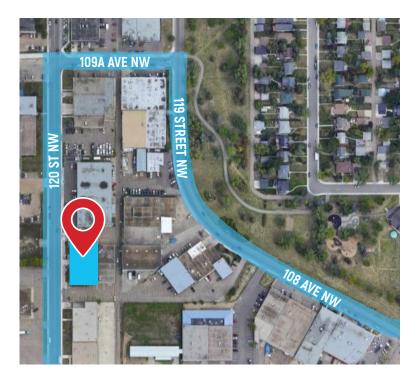

# **BEAUFORT** BUILDING

10835 - 120 Street, Edmonton AB

Professional Office Space Minutes from Downtown

### **PROPERTY DETAILS**

| <b>Municipal Address</b> | 10835 - 120 Street, Edmonton AB                                            |
|--------------------------|----------------------------------------------------------------------------|
| Base Rent                | Market                                                                     |
| Additional Rent          | \$11.00 PSF (CAM) + \$2.55 PSF (Property Taxes)                            |
| Possession               | Immediately                                                                |
| Parking                  | Ample Surface Parking                                                      |
| Availability             | 9,176 SF (Main Floor)<br>9,618 SF (Second Floor)<br>9,626 SF (Third Floor) |