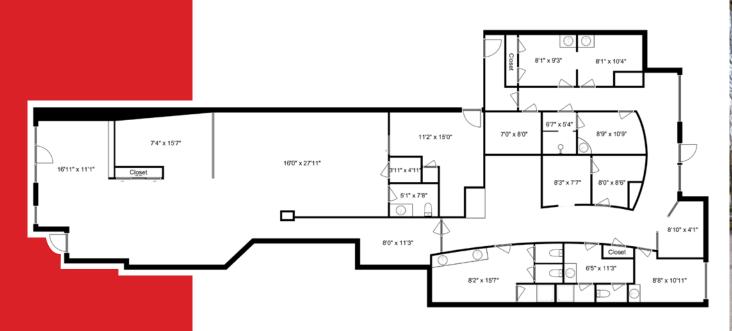

### SIZE

+/- 3,166 SQFT

#### **PARKING**

4 Stalls

#### ZONING

C-2

### **BASIC RENT**

\$28.00/FT

### **ADDITIONAL RENT**

\$14.00/FT

### **MONTHLY RENT**

\$11,081.00 + GST

Located in Vancouver's desirable west side, Kerrisdale is a vibrant neighborhood known for its mix of new and old homes, rental and condo apartments, and bustling shopping district. With a diverse population and a high average household income of \$190,350 within a 3km radius, Kerrisdale is a soughtafter location for businesses.