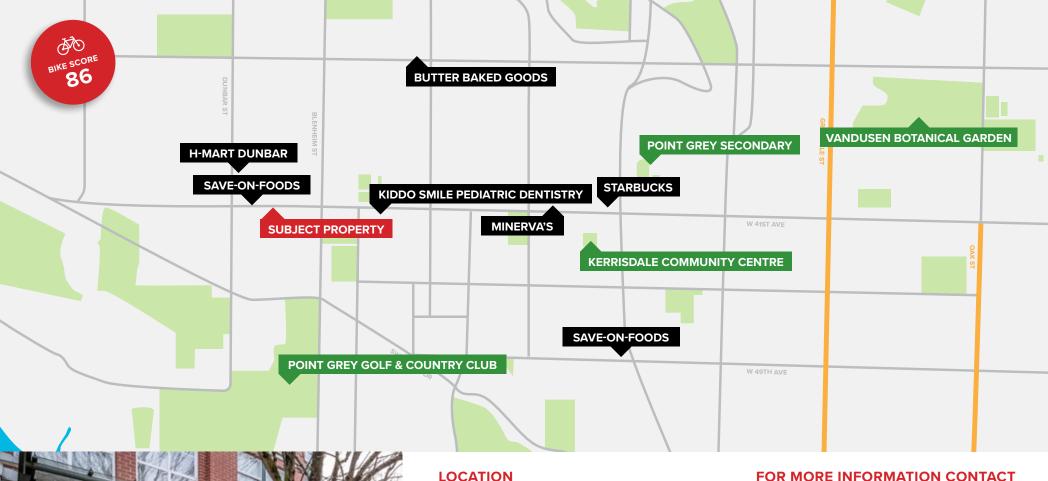

### **MONTHLY RENT**

\$11,081.00 + GST

Located in Vancouver's desirable west side, Kerrisdale is a vibrant neighborhood known for its mix of new and old homes, rental and condo apartments, and bustling shopping district. With a diverse population and a high average household income of \$190,350 within a 3km radius, Kerrisdale is a soughtafter location for businesses.