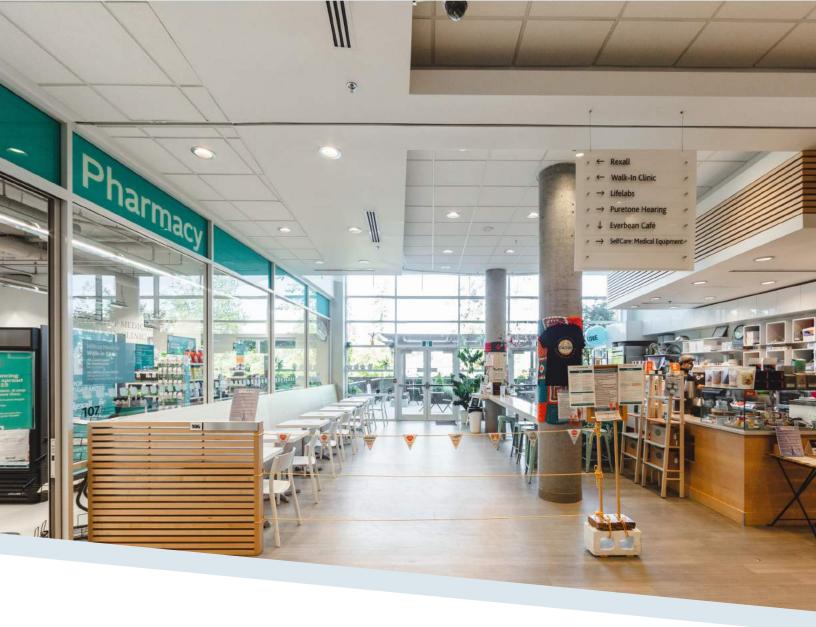

The building offers a first-floor pharmacy and restaurant, as well as a large medical laboratory on the 2nd floor. This location is frequented daily by those who live in the retirement and care homes in the area and it is easily walkable and accessible by public transit.

- Built in 2017
- 2 passenger elevators
- Pharmacy, physio, and laboratory within the building
- Ground floor restaurant
- Attached retirement building
- Ample parking

Underground Parking

Walk Score

Ground Floor Restaurant

**Bike Score** 

71

Ground-Floor Pharmacy

**Transit Score** 

Attached Retirement Home