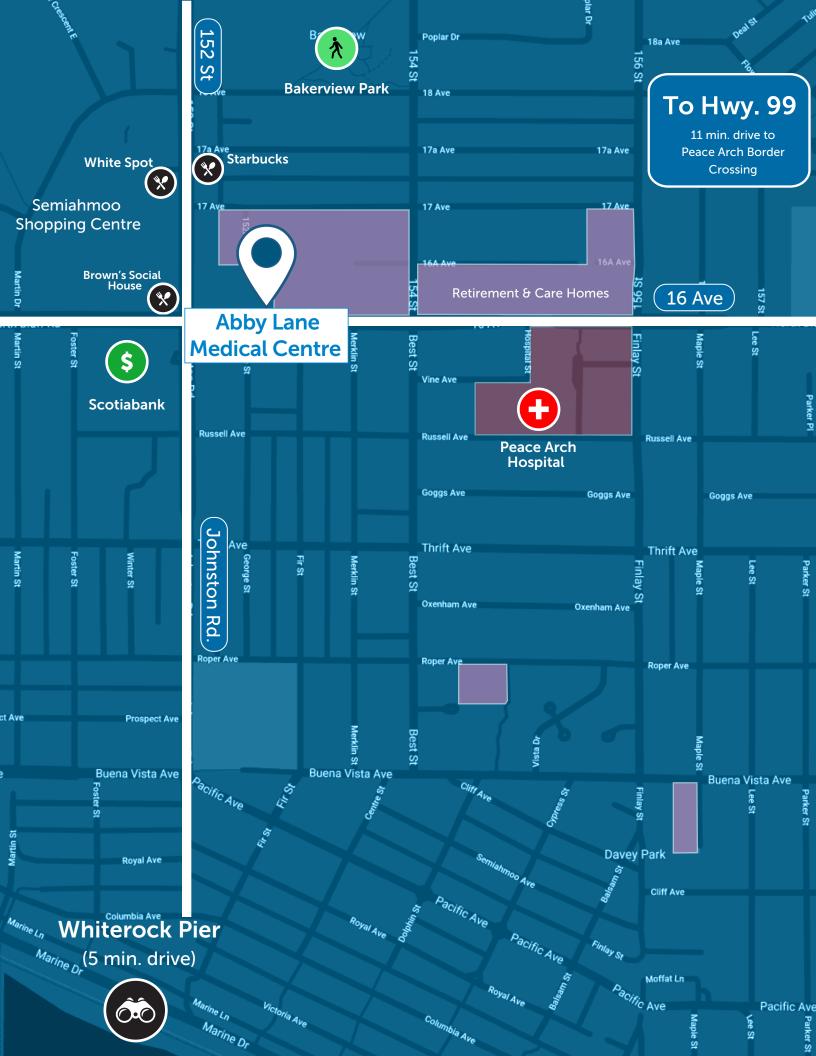

### A ONE-OF-A-KIND HEALTH CARE CENTRE

Ideally located in the heart of the Semiahmoo Town Centre, Abby Lane Medical Centre is in a prime location being located less than 500m away from the Peace Arch Hospital.

The surrounding blocks are comprised of several retirement and care homes, and the neighbourhood has a 25% higher seniors population than anywhere else in BC. The surrounding area is experiencing vast redevelopment and expansion with mixed commercial and residential suites and this growth trend is predicted to continue.