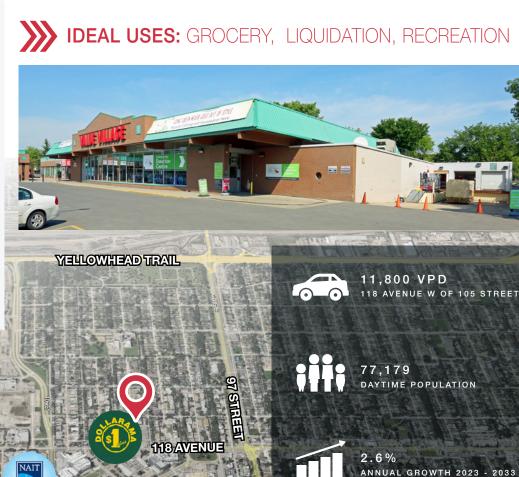

## **Property Highlights**

- Anchor retail opportunity
- Comprised of open storefront with high ceilings and full windows allowing ample natural light, delivery/storage plus basement space free of charge
- Dock loading
- Single storey retail centre in the Westwood neighbourhood, directly across from the NAIT campus
- Heavy foot traffic in the area coming from the large residential population surrounding the centre as well as high traffic anchor tenants

### **Additional Information**

AREA AVAILABLE 19,738 sq.ft.± main floor 2,417 sq.ft.± basement area

22,155 sq.ft.± total space

LEGAL DESCRIPTION RN52, Block 3, Lots 1-10

**ZONING** MU (Mixed Use)

LEASE TERM Five to ten years