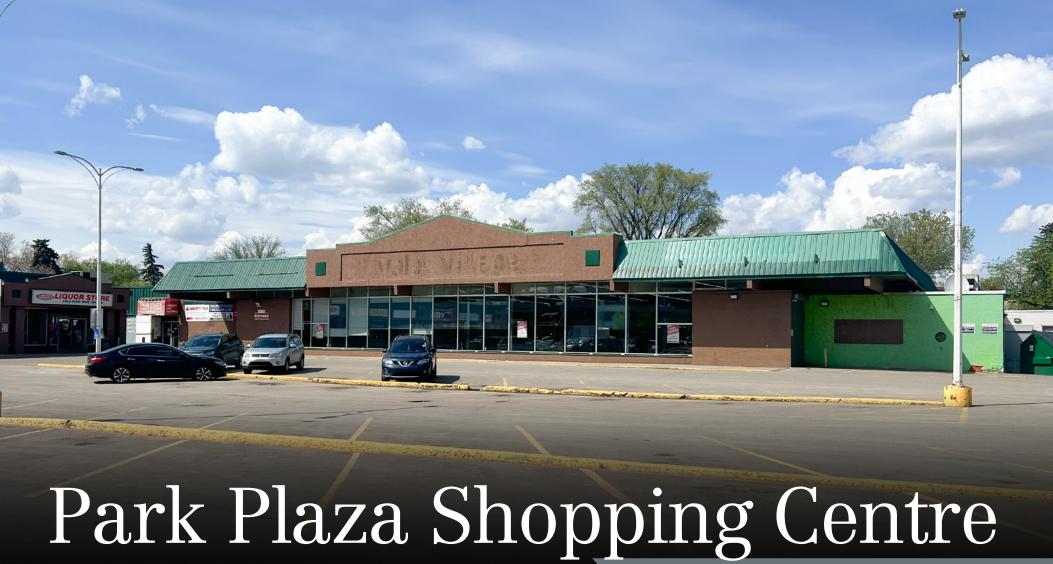

22,155 SF± ANCHOR RETAIL OPPORTUNITY

11850 - 103 STREET, EDMONTON, AB

## **Property Highlights**

- Anchor retail opportunity
- Comprised of open storefront with high ceilings and full windows allowing ample natural light, delivery/storage plus basement space free of charge
- Dock loading
- Single storey retail centre in the Westwood neighbourhood, directly across from the NAIT campus
- Heavy foot traffic in the area coming from the large residential population surrounding the centre as well as high traffic anchor tenants