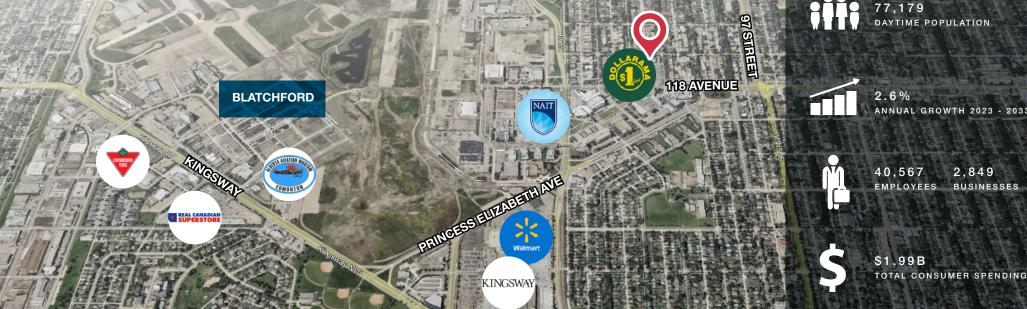

## **Property Highlights**

- Anchor retail opportunity
- Comprised of open storefront with high ceilings and full windows allowing ample natural light, delivery/storage plus basement space free of charge
- Dock loading
- Single storey retail centre in the Westwood neighbourhood, directly across from the NAIT campus
- Heavy foot traffic in the area coming from the large residential population surrounding the centre as well as high traffic anchor tenants