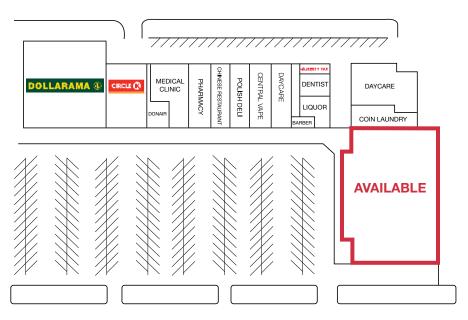

### **Additional Information**

AREA AVAILABLE 19,738 sq.ft.± main floor 2,417 sq.ft.± basement area

22,155 sq.ft.± total space

LEGAL DESCRIPTION RN52, Block 3, Lots 1-10

**ZONING** MU (Mixed Use)

LEASE TERM Five to ten years

and HVAC.

\*Based on main floor only

FOR ILLUSTRATIVE PURPOSES - MAY NOT BE EXACT OR TO SCALE

#### MAIN FLOOR

#### LOWER LEVEL