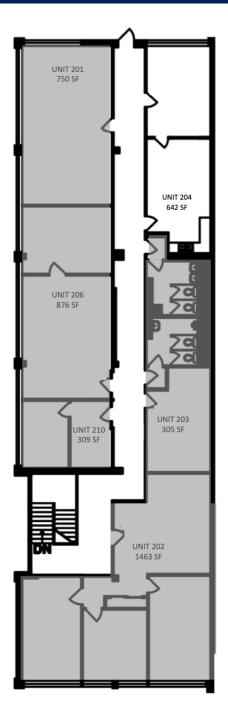

#### **UNIT 204:**

- 642 square feet
- 2 large open workspaces with two separate entrances
- Kitchenette included
- Available now