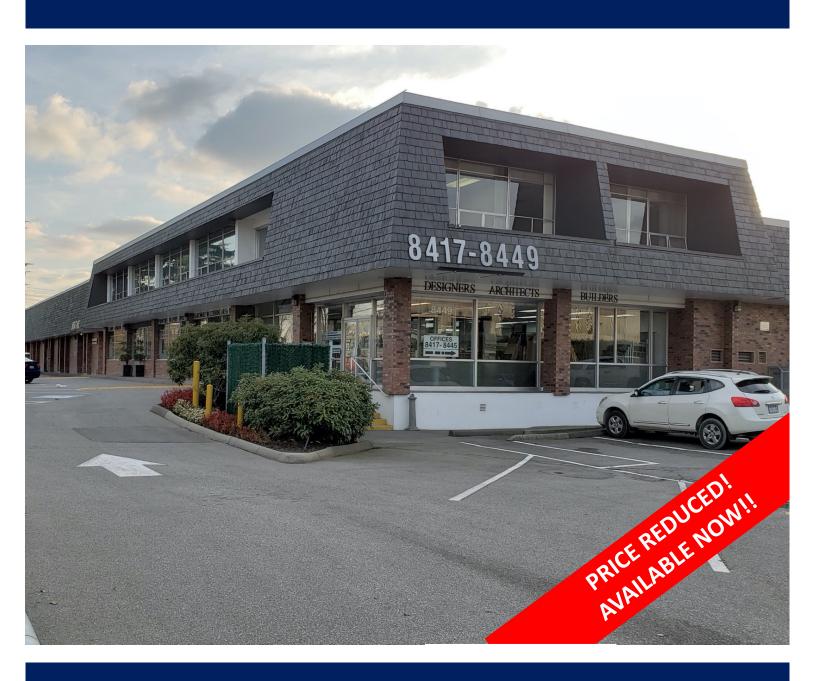

# FOR LEASE

204 – 8449 MAIN STREET Vancouver, BC

Value Property Group (604) 606-7016 info@valueindustries.com

400 – 1245 W. Broadway Vancouver, BC V6H 1G7 www.ValueGroupProperties.com

# FOR LEASE

204 – 8449 Main Street Vancouver, BC

#### **LOCATION**

70,000 sq. ft. multi-tenant building offering easy access and egress, good exposure and signage. This property is prominently located on the north-west corner of E. Kent Avenue & Main Street. The property offers convenient access via the major transport routes to Downtown Vancouver, Richmond, Burnaby and only a few blocks from Cambie Skytrain station.

### **HIGHLIGHTS**

- Great natural light
- 2<sup>nd</sup> floor exposure to Main Street
- Ample parking for staff and clients
- I-2 zoning