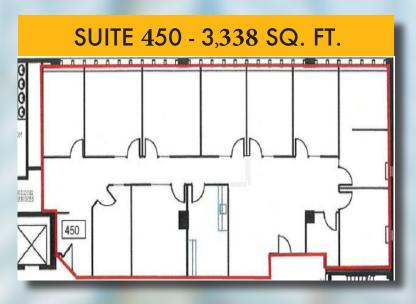

## **Property Information**

| 630-6th Ave SW, Calgary, AB                             |
|---------------------------------------------------------|
| Various size spaces from<br>1,600 sq ft to 4,000 sq ft. |
| \$15.70 per sq ft                                       |
| Rent-Negotiable<br>Available Immediately                |
|                                                         |