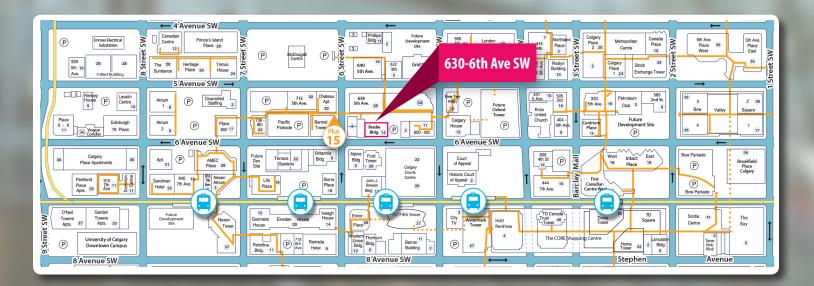

## **Property Information**

| 630-6th Ave SW, Calgary, AB                             |
|---------------------------------------------------------|
| Various size spaces from<br>1,600 sq ft to 4,000 sq ft. |
| \$15.70 per sq ft                                       |
| Rent-Negotiable<br>Available Immediately                |
|                                                         |