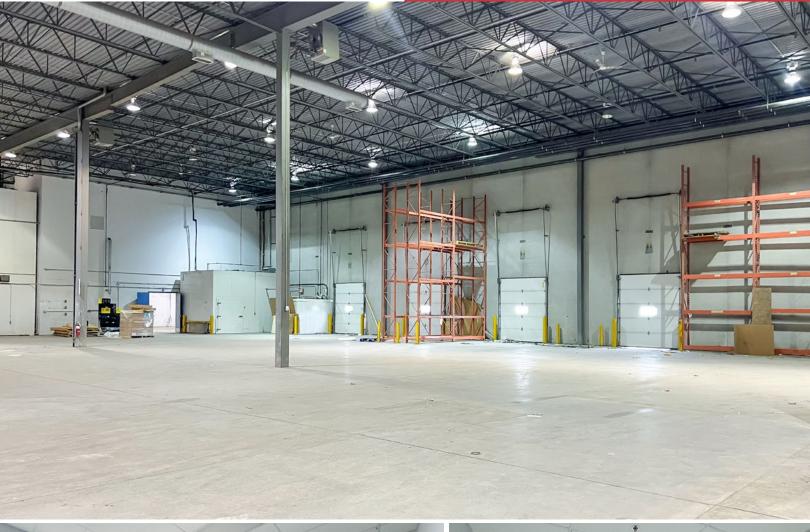

## PROPERTY HIGHLIGHTS

- Functional warehouse and bright office space, ideal for logistics, distribution, and variety of business operations.
- Corner unit industrial warehouse with direct exposure to Aero Drive.
- Excellent visibility and easy access to Deerfoot Trail.
- Ample on-site parking to accommodate customer and staff parking.
- Located in a high-demand area, surrounded by variety of amenities and near Calgary International Airport.
- Headlease extension available.

## PROPERTY DETAILS

| WAREHOUSE      | 33,500 SF± (TBV)                                              |
|----------------|---------------------------------------------------------------|
| OFFICE         | 7,098 SF ± (TBV)                                              |
| TOTAL AREA     | 40,598 SF (TBV)                                               |
| POWER          | 375 Amp/600 Volt<br>450 Amp/240 Volt                          |
| LOADING        | 1 Drive-in Door<br>4 Dock Doors with levelers                 |
| ZONING         | S-CRI<br>(Special Purpose – City and Regional Infrastructure) |
| SUBLEASE RATE  | Market                                                        |
| OPERATING COST | \$4.31                                                        |
| SUBLEASE TERM  | Until Oct 30, 2028<br>(Headlease wrap available)              |