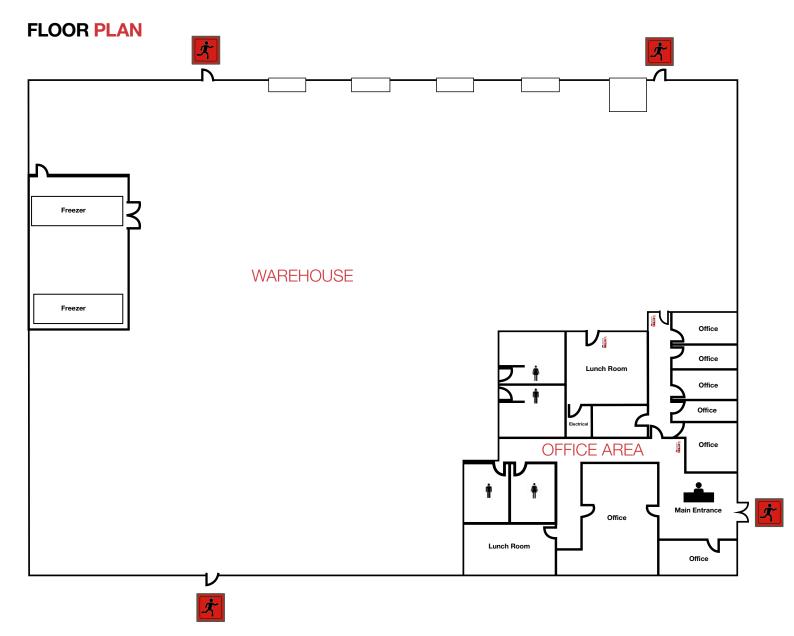

## PROPERTY DETAILS

| WAREHOUSE      | 33,500 SF± (TBV)                                              |
|----------------|---------------------------------------------------------------|
| OFFICE         | 7,098 SF ± (TBV)                                              |
| TOTAL AREA     | 40,598 SF (TBV)                                               |
| POWER          | 375 Amp/600 Volt<br>450 Amp/240 Volt                          |
| LOADING        | 1 Drive-in Door<br>4 Dock Doors with levelers                 |
| ZONING         | S-CRI<br>(Special Purpose – City and Regional Infrastructure) |
| SUBLEASE RATE  | Market                                                        |
| OPERATING COST | \$4.31                                                        |
| SUBLEASE TERM  | Until Oct 30, 2028<br>(Headlease wrap available)              |

## FOR SUBLEASE

40,598+/- SF (TBV)

19 Aero Drive NE | Bay 13 | Calgary, AB

\*Layout not exact and subject to change