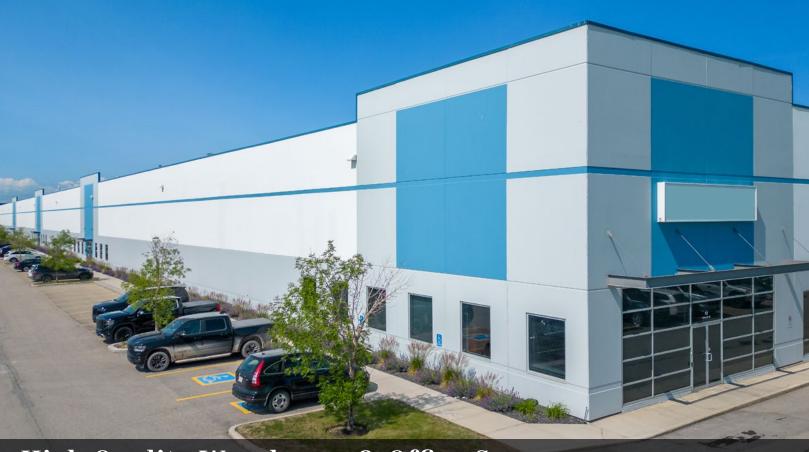

## **High Quality Warehouse & Office Space**19 Aero Drive NE | Bay 13 | Calgary, AB

## PROPERTY HIGHLIGHTS

- Functional warehouse and bright office space, ideal for logistics, distribution, and variety of business operations.
- Corner unit industrial warehouse with direct exposure to Aero Drive.
- Excellent visibility and easy access to Deerfoot Trail.
- Ample on-site parking to accommodate customer and staff parking.
- Located in a high-demand area, surrounded by variety of amenities and near Calgary International Airport.
- Headlease extension available.