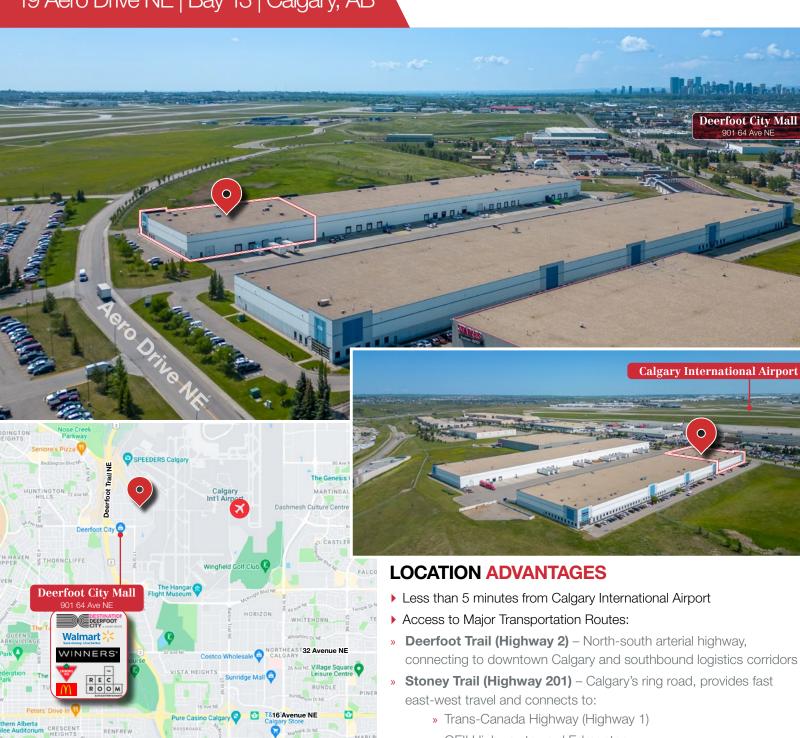

## FOR SUBLEASE

40,598+/- SF (TBV)

19 Aero Drive NE | Bay 13 | Calgary, AB

- » QEII Highway toward Edmonton
- » Airport Trail NE Direct connector to YYC terminals and cargo access points
- ▶ Close to industrial hubs like Aero Business Park, Deerfoot Business Centre, and Starfield Industrial.
- ▶ Close to major tenants such as Purolator, Amazon, FedEx, and Sobeys distribution.

## **DRIVING TIMES**

Calgary Airport
16th Avenue NE
Deerfoot Trail NE
Stoney Trail
Downtown Calgary

4.3 km | 6 minutes 7.8 km | 11 minutes 2.2 km | 5 minutes 8.8 km | 8 minutes 12.9 km | 16 minutes