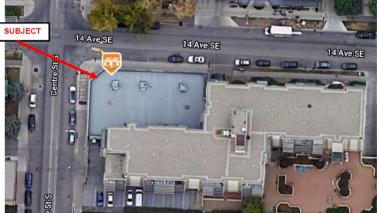

## **Retail Space for Lease**

Area Available: 1,100 sq. ft. retail space

- ✓ Excellent exposure on the corner of 14th Avenue SE and Centre Street.
- Residential apartments tower all around this Beltline location with lots of daily walk-by and vehicular traffic.
- Ample customer street parking in front and beside the building
- ✓ Sprinklered
- ✓ Zoned CCMHX

Centre Point Grocery wants to reduce its current size which will create a 1,100 sq. ft. space for various business uses, including office, retail, food service, coffee shop, etc.

The entrance door of this 1,100 sq. ft. space will be facing Centre Street. Corner unit to face Centre St. & 14 Ave (See Plan)