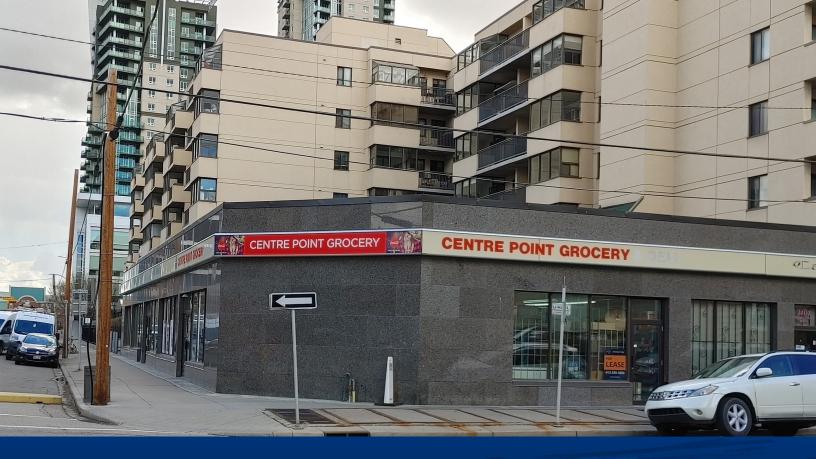

## 101 - 14 Ave SE, Calgary

## **Retail Space for Lease**

Area Available: 1,100 sq. ft. retail space

- ✓ Excellent exposure on the corner of 14th Avenue SE and Centre Street.
- Residential apartments tower all around this Beltline location with lots of daily walk-by and vehicular traffic.
- Ample customer street parking in front and beside the building
- ✓ Sprinklered
- ✓ Zoned CCMHX

Centre Point Grocery wants to reduce its current size which will create a 1,100 sq. ft. space for various business uses, including office, retail, food service, coffee shop, etc.

The entrance door of this 1,100 sq. ft. space will be facing Centre Street. Corner unit to face Centre St. & 14 Ave (See Plan)