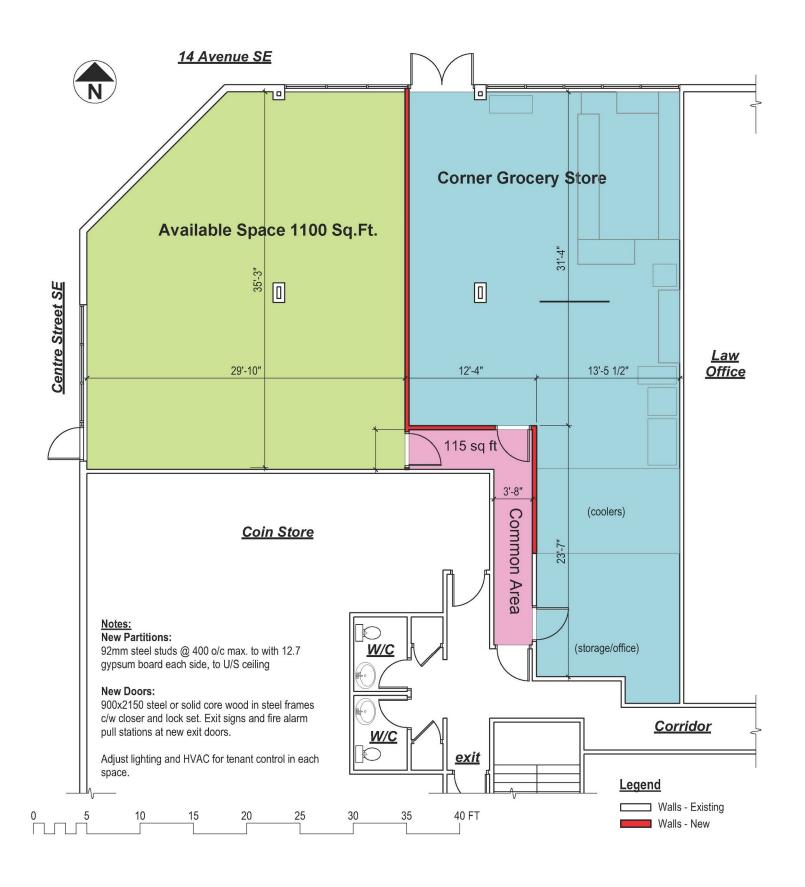

Centre Point Grocery wants to reduce its current size which will create a 1,100 sq. ft. space for various business uses, including office, retail, food service, coffee shop, etc.

The entrance door of this 1,100 sq. ft. space will be facing Centre Street. Corner unit to face Centre St. & 14 Ave (See Plan)

Basic Rent: \$33.00 psf with escalations Op. Cost: \$13.00 psf Utilities are included (Natural Gas and Electricity) Term: 5 and 10-year Lease term considered

The retail area is part of The Richmond Condos which is a 100 Unit residential condo development with covered parking stalls which includes 7,000 sq. ft. commercial area on Main Floor shared with a Law firm and Coin Shop.